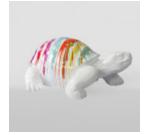

### LARGE WALKING TURTLE FIGURINE.

Item number: Z2-2-1

Product description: Large walking turtle figurine

H- 63cm L-196cm W...