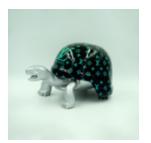

#### TURTLE IN HELMET WITH MONOGRAM - GREEN GRADIENT

Article number:

Product description: Turtle in a helmet with a monogram green...