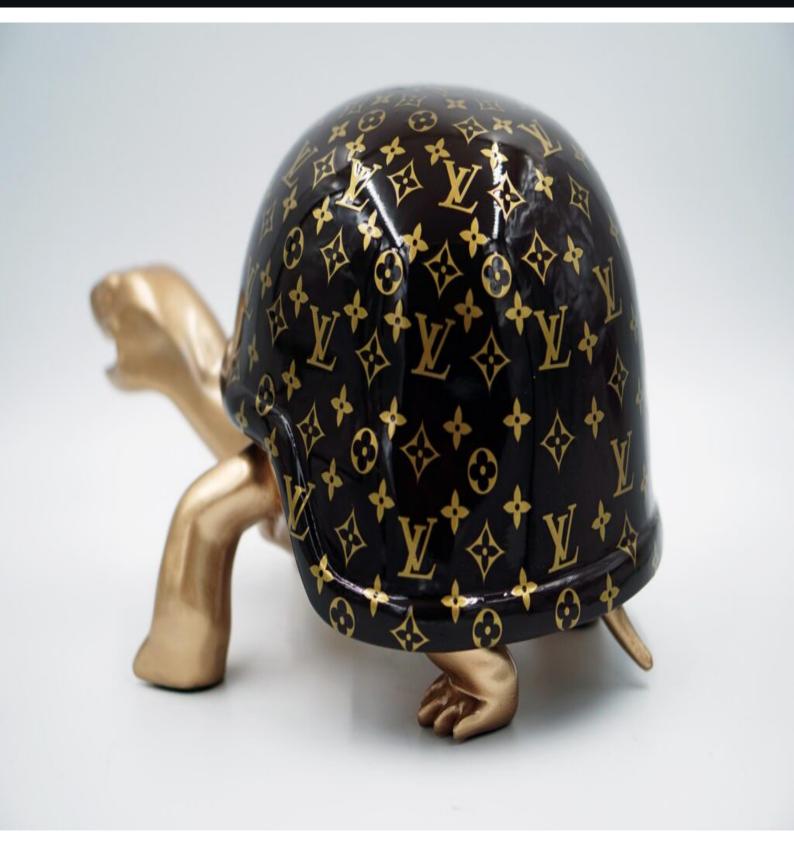

## TURTLE IN HELMET WITH MONOGRAM - GOLD

Article number: Z2-1-7

Product description: Turtle in a helmet with a monogram -...