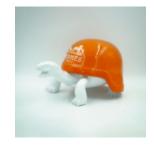

### TURTLE IN A HELMET - PORSCHE

Article number: 72-1-2

Product description: Turtle in a helmet - porsche

Material: Polyester...