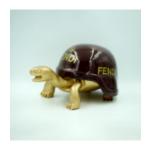

#### **TURTLE IN A HELMET - FERRARI**

Article number: Z2-1-1

Product description:

Turtle in a helmet - Ferrari

Material: Polyester...