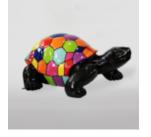

### LARGE WALKING TURTLE FIGURE - TRASH

Article Number: Z2-2-3 Product Description:

Large walking turtle figure - Trash H- 63cm...