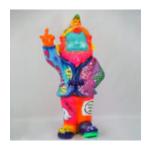

### LARGE GNOME "FUCK YOU" -**PAINTED**

Article number:

Material: Glass...

Product description: Large Gnome "Fuck You" - painted

WHITE HIPPO 40CM - GOLDEN **TRASH** 

Article number: 586

Product description: Hippo 40cm - white gold trash