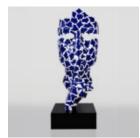

# LARGE MASK ON STAND - IN BLUE PATCHES

Article number: M3-1-5

Product description:

Large mask on stand - White with blue...