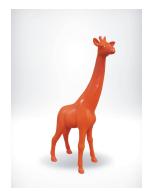

### **DECORATIVE FIGURE RED BULL**

Product Description: Red bull Material: Glass laminate PWS Size: H-45cm x L-81cm x