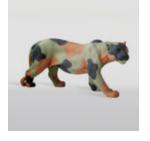

# STANDING LIFE-SIZE PANTHER - MATTE MORO PAINTING

Article number: P2-1-2

Product description:

Life-size standing panther - Moro, matte...