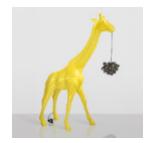

# LARGE GIRAFFE 230CM LAMP - YELLOW VERSION

Article number: Giraffe figure 230cm LAMP Product description: Large giraffe 230cm yellow...