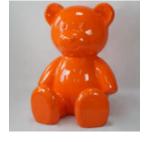

### LARGE SITTING BEAR - ORANGE COLOR

Article number:

M2-5-1

Product description: Large sitting teddy bear - orange...