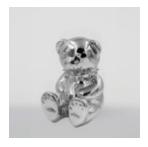

#### BEAR H. H-45CM

Article number:

M2-4-1

Product description: Bear H

Material: Polyester resin - cast

Size:...