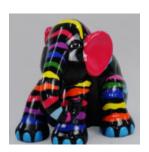

### WHITE SITTING ELEPHANT L -**STRIPES**

Article number:

S3-4-6

Product description: Sitting elephant L - white...

### SITTING ELEPHANT L - SILVER **PATCHES**

Article number:

S3-4-4

Product description: Sitting elephant L - silver...

## SITTING ELEPHANT L - GOLDEN **PATCHES**

Article number: S3-4-5

Product description: Sitting elephant L - golden...

## **SEATED ELEPHANT L BLACK -STRIPES**

Article number:

Product description: Sitting elephant L - black...

# **DFORM**

SITTING ELEPHANT L - PAINTED

Article number:

Product description: Sitting elephant L - painted

Material:

Polyester...

### SITTING ELEPHANT L - WHITE **TRASH**

Article number: S3-4-1

Product description: Sitting Elephant L - White...

SITTING ELEPHANT L - BLACK **TRASH** 

Article number: S3-4-2

Product description: Sitting elephant L - black...