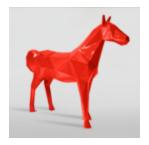

# LARGE GEOMETRIC HORSE MADE OF LAMINATE - RED

Article number: GMF039R Product description: Large geometric horse made of laminate

...