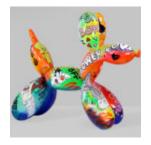

# LARGE DECORATIVE FIGURE BALLOON DOG - METALLIC PURPLE

Article number:B2-1-9 Product description:Balloon dog large decorative figure in metallic...

### LARGE BALLOON DOG DECORATIVE FIGURE - PINK

Article Number: B2-1-10 Product Description: Large Balloon Dog Figure Material: PWS Glass...