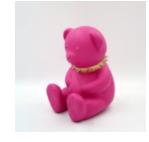

# LARGE SITTING BEAR - SWEET THEME

Numer artykułu: M2-5-4 Opis produktu: Duży siedzący miś z motywem sweet, wytworzony...