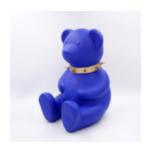

# LARGE BEAR FIGURE SQUARE - BLUE

Article number: M1-2-1 Product description: Standing bear figure in blue Material: Glass...