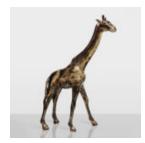

# LARGE LIFE-SIZE GIRAFFE FIGURE - CELADON WITH PINK SPOTS

Item number: F041 - celadon with pink spots Product description: Large life-size giraffe...