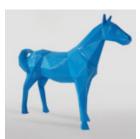

# LARGE GEOMETRIC HORSE MADE OF LAMINATE - BLUE

Article number: GMF039B Product description: Large geometric horse made of...