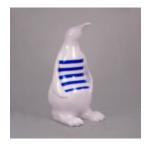

#### **PENGUIN 100 CM - STRIPES**

Article number:

Product description: Penguin 100 cm - stripes

Material: Glass laminate...

**HIPPO 40CM - BLACK TRASH** 

Article number:

Product description: Hippo 40cm - black trash