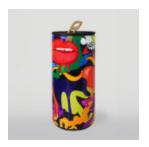

### **LARGE CAN RED BULL - LIPS**

Article number:

Product description: Large Red Bull Can - Lips

Material: Glass laminate...