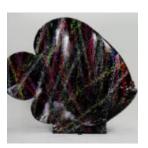

# **FISH XL - WHITE SPLASH**

Article number: R1-1-2

Product description:

Fish XL - white splash

Material:

Glass laminate...

# **FISH XL - BLACK SPLASH**

Article number:

Product description:

Material:

XL Fish - black splash Glass laminate...