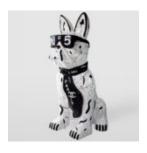

# DOG MEDIUM FIGURE OF BULLDOG WITH TIE AND GLASSES – NO.5

Article Number:B1-28-3 Product Description: Large bulldog figure with tie and glasses,...