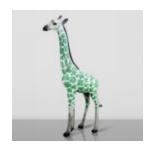

# LARGE LIFE-SIZE GIRAFFE FIGURE - CELADON WITH PINK SPOTS

Item number: F041 - celadon with pink spots Product description: Large life-size giraffe...