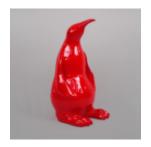

### **DECORATIVE FIGURE RED BULL**

Product Description: Red bull Material: Glass laminate PWS Size: H-45cm x L-81cm x