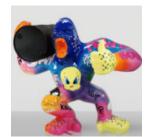

#### **DONKEY KONG - POP ART**

Article Number: G1-14-6 Product Description: Donkey Kong in Pop Art style Material: Glass...