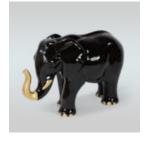

# 3D FIGURE - LIFE-SIZE ELEPHANT

Article Number: F052. Product Description: Large elephant made of glass laminate in natural...