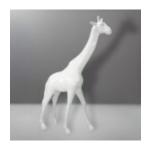

# LARGE LIFE-SIZE GIRAFFE FIGURE - CELADON WITH PINK SPOTS

Item number: F041 - celadon with pink spots Product description: Large life-size giraffe...