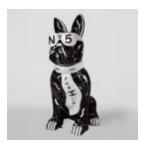

# DOG MEDIUM FIGURE OF BULLDOG WITH TIE AND GLASSES – NO.5 BLACK

Article Number:B1-28-2 Product Description: Large bulldog figure with tie and glasses,...