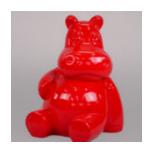

### **DECORATIVE FIGURE RED BULL**

Product Description: Red bull Material: Glass laminate PWS Size: H-45cm x L-81cm x