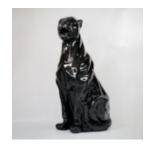

# LARGE STANDING LION FIGURE - BLACK TRASH

Item Number: S93-6 Product Description: Standing Lion - Black Trash H - 125cm L -185cm...