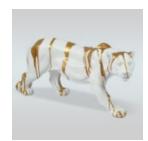

# NATURAL STANDING TIGER - GRAY

Article number: S94

Product description: Natural standing tiger - grey

Material: Glass...