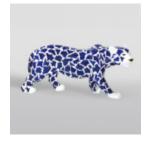

# 3D REALISTIC SIZE PANTHER IN BLUE SPOTS FIGURE

Article number: P2-1-3

Product description: Life-size standing panther - blue...