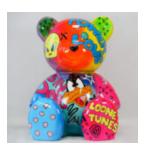

# LARGE GORILLA WITH A BARREL ON HIS SHOULDER LOONEY TUNES

Article Number:G1-9-4 Product Description:Gorilla with Barrel -Looney Tunes...