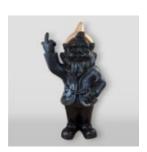

### LARGE GNOME "FUCK YOU" -**PAINTED**

Article number:

Material: Glass...

Product description: Large Gnome "Fuck You" - painted

WHITE HIPPO 40CM - GOLDEN **TRASH** 

Article number: 586

Product description: Hippo 40cm - white gold trash