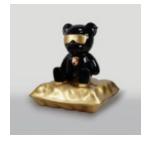

# PORSCHE TEDDY BEAR SITTING ON A PILLOW

Article Number: M2-6-2 Product Description: Teddy bear with glasses sitting on a...