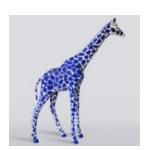

# LARGE LIFE-SIZE GIRAFFE FIGURE - CELADON WITH PINK SPOTS

Item number: F041 - celadon with pink spots Product description: Large life-size giraffe...