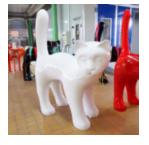

# 3D FIGURE MADE OF LAMINATE - LIFE-SIZE HIPPOPOTAMUS - TRASH

Article number: GC209 Product description: 3D Figure - Life-size hippopotamus made in the