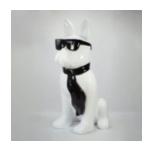

### MEDIUM BULLDOG FIGURE WITH TIE AND GLASSES -BLACK AND WHITE

Article Number: B1-28-5 Product Description: Large bulldog figure with tie and glasses -...