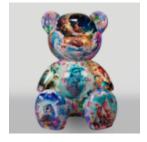

# PORSCHE TEDDY BEAR SITTING ON A PILLOW

Article Number: M2-6-2 Product Description: Teddy bear with glasses sitting on a...

### **FERRARI TEDDY BEAR SITTING** ON A PILLOW

Article Number: M2-6-3 Product Description: Teddy bear with glasses sitting on a...

### **TEDDY BEAR SITTING ON A PILLOW**

Article Number: M2-6-1 Product Description: Teddy bear with glasses sitting on a pillow....