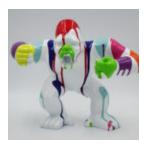

..



**HIPPO 40CM - BLACK TRASH** 

Article number:

Product description: Hippo 40cm - black trash

Material:

Polyester resin -...



**HIPPO 40CM - ONE COLOR** 

Article number: S52

Product description: Hippo 40cm - One color

Material:

Polyester resin -...



**PENGUIN 100 CM - GOLDEN PATCHES** 

Article number: P3-1-5

Product description: Penguin 100 cm - golden patches

Material: Glass



### **PENGUIN 100 CM - SILVER PATCHES**

Article number: P3-1-4

Product description: Penguin 100 cm - silver stripes

Material:

Glass



# **GORILLA TONO XL - PATINA**

Article number: G1-6-2

Product description: Gorilla Tono XL - Patina

Material: Glass laminate...



### **GORILLA TONO XL - ONE** COLOR

Article number:

Product description:

Gorilla Tono XL - one color

Material:

Glass...



# **GORYL XS - TRASH**

Article number: G1-4-2

Product description: Gorilla XS - trash

Material:

Polyester resin -...



# **HIPPO 40CM - WHITE TRASH**

Article number:

S50

Product description: Hippo 40cm - white trash

Material:

Polyester resin -...



### **GORILLA TONO XL - BLACK TRASH**

Article number: G1-6-1

Product description: Gorilla Tono XL - Black Trash

Material:

Glass



#### **GORILLA TONO XS - PATINA**

Article number:

G1-7-1

Product description: Gorilla Tono XS - Patina

Material:

Polyester resin...





**GORILLA TONO SQUARE XL-**WHITE TRASH

Article number: G1-11-3

Product description: Gorilla Tono square XL - White...



### **GORILLA TONO SQUARE XL-BLACK TRASH**

Article number: G1-11-4

Product description: Gorilla Tono square XL - Black...



# **GORILLA