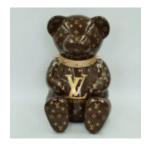

# PORSCHE TEDDY BEAR SITTING ON A PILLOW

Article Number: M2-6-2 Product Description: Teddy bear with glasses sitting on a...

### **FERRARI TEDDY BEAR SITTING** ON A PILLOW

Article Number: M2-6-3 Product Description: Teddy bear with glasses sitting on a...

### **TEDDY BEAR SITTING ON A PILLOW**

Article Number: M2-6-1 Product Description: Teddy bear with glasses sitting on a pillow....