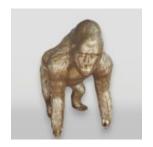

# FIBERGLASS GORILLA LARGE HANDMADE STATUE - SINGLE COLOR

Article number:

gorilla

Description: Fiberglass Gorilla Large Handmade Statue...