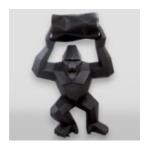

# LARGE GORILLA WITH A BARREL ON HIS SHOULDER LOONEY TUNES

Article Number:G1-9-4 Product Description:Gorilla with Barrel -Looney Tunes...