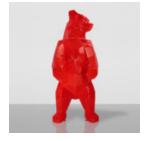

# LARGE BEAR FIGURE SQUARE - RED

Article number: M1-2-3 Product description: Standing bear figure in red Material: Glass...