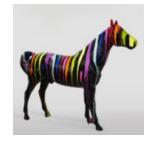

# LARGE GEOMETRIC HORSE MADE OF LAMINATE - RED

Article number: GMF039R Product description: Large geometric horse made of laminate

...

# LARGE GEOMETRIC HORSE MADE OF LAMINATE - BLUE

Article number: GMF039B Product description: Large geometric horse made of...

# LARGE GEOMETRIC HORSE MADE OF LAMINATE - YELLOW

Article number: GMF039Y Product description: Large geometric horse made of...

LARGE GEOMETRIC HORSE **MADE OF LAMINATE - ORANGE** 

GMF0390 Product description: Large geometric horse made of...