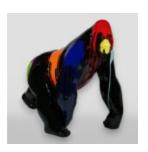

# LARGE BOXER GORILLA FIGURE - POP ART

Article Number: G1-1-7 Product Description: Large gorilla - pop art Material: Glass laminate PWS...