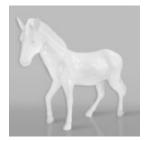

### LIFE SIZE REALISTIC UNICORN **FIBERGLASS 3D FIGURE**

Article number: f039j.

Unicorn life size sculpture.