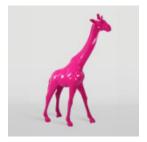

# LARGE LIFE-SIZE GIRAFFE FIGURE - CELADON WITH PINK SPOTS

Item number: F041 - celadon with pink spots Product description: Large life-size giraffe...