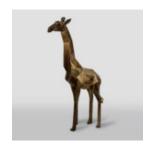

# LARGE LIFE-SIZE GIRAFFE FIGURE - CELADON WITH PINK SPOTS

Item number: F041 - celadon with pink spots Product description: Large life-size giraffe...