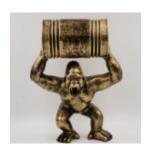

# LARGE GORILLA WITH A BARREL ON HIS SHOULDER LOONEY TUNES

Article Number:G1-9-4 Product Description:Gorilla with Barrel -Looney Tunes...