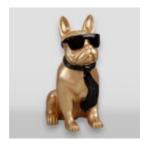

DOG LARGE BULLDOG FIGURINE WITH TIE AND GLASSES - SMARTIE

Article Number: B1-5-12 Product Description: Large Bulldog Figurine with Tie and Glasses,...