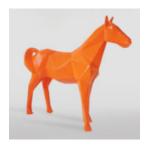

# LARGE GEOMETRIC HORSE MADE OF LAMINATE - RED

Article number: GMF039R Product description: Large geometric horse made of laminate

...

# LARGE GEOMETRIC HORSE MADE OF LAMINATE - BLUE

Article number: GMF039B Product description: Large geometric horse made of...