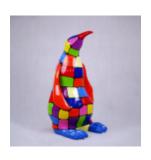

# LARGE DECORATIVE ROOSTER FIGURE IN THREE COLORS H190CM

Article number:

Product description: Large decorative figure of a rooster in blue, red, and