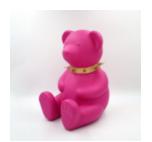

# LARGE SITTING BEAR - SWEET THEME

Numer artykułu: M2-5-4 Opis produktu: Duży siedzący miś z motywem sweet, wytworzony...