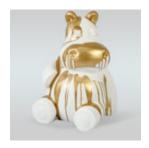

# 3D FIGURE MADE OF LAMINATE - LIFE-SIZE HIPPOPOTAMUS - TRASH

Article number: GC209 Product description: 3D Figure - Life-size hippopotamus made in the