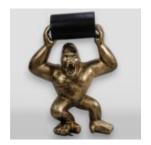

# LARGE GORILLA WITH A BARREL ON HIS SHOULDER LOONEY TUNES

Article Number:G1-9-4 Product Description:Gorilla with Barrel -Looney Tunes...