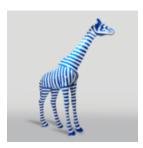

# LARGE LIFE-SIZE GIRAFFE FIGURE - CELADON WITH PINK SPOTS

Item number: F041 - celadon with pink spots Product description: Large life-size giraffe...