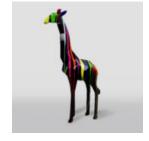

### LARGE LIFE-SIZE GIRAFFE FIGURE - BLACK WITH GOLD SPOTS

Article Number: F041 - black with gold spots Product Description: Large life-size black...