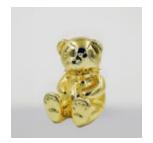

### **BLACK G BEAR H-45CM**

Article number: M2-4-2

Product description: Teddy bear G black

Material: Polyester resin -...