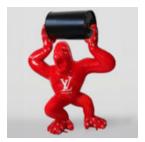

# LARGE GORILLA FIGURE WITH BARREL WITH LV LOGO

Article Number:

G1-5-1

Product Description: Large, red gorilla figure with...