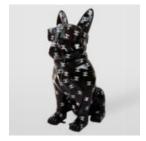

### DOG MEDIUM FIGURE OF BULLDOG WITH TIE AND GLASSES - LOGO

Article Number: B1-28-4 Product Description: Large bulldog figure with tie and glasses,...