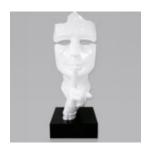

#### LARGE MASK ON BASE - WHITE

Article number: M3-1-4 Product description: Large Mask on Base - White Material: PWS glass...