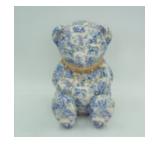

# LARGE SITTING TEDDY BEAR - WISH

Item number: M2-5-8 Product description: Large sitting teddy bear, hand-painted. Material: PWS...