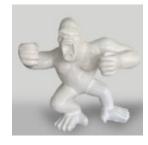

# LARGE FIGURE OF A WHITE BOXER GORILLA

Article Number: G1-1-4 Product Description: Boxing Gorilla Large Figure - 1 color. Finish: 1