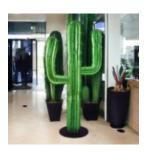

### **CACTUS BLUE METALLIC HOOK**

Article number: K3-2-5 Product description: Cactus - Blue Metallic Material: PWS glass...

# **BLACK CACTUS HOOK TRASH**

Article Number: K3-2-7 Product Description: Cactus - Black Trash Material: PWS glass...

# GREEN METALLIC CACTUS HANGER

Article number: K3-2-8 Product description: Cactus - Green Metallic Material: PWS glass...

### **CACTUS HOOK IN SILVER PATINA**

Article Number: K3-2-9 Product Description: Cactus - Silver Patina Material: PWS Glass Laminate...