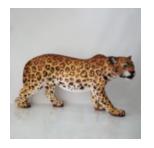

# **LEOPARD NATURAL DIMENSIONS**

Article number: P35

Product description: Leopard in natural dimensions

Material: Glass...

**DONKEY KONG** 

Article number:

Product description: Donkey Kong

Material: Glass laminate PWS