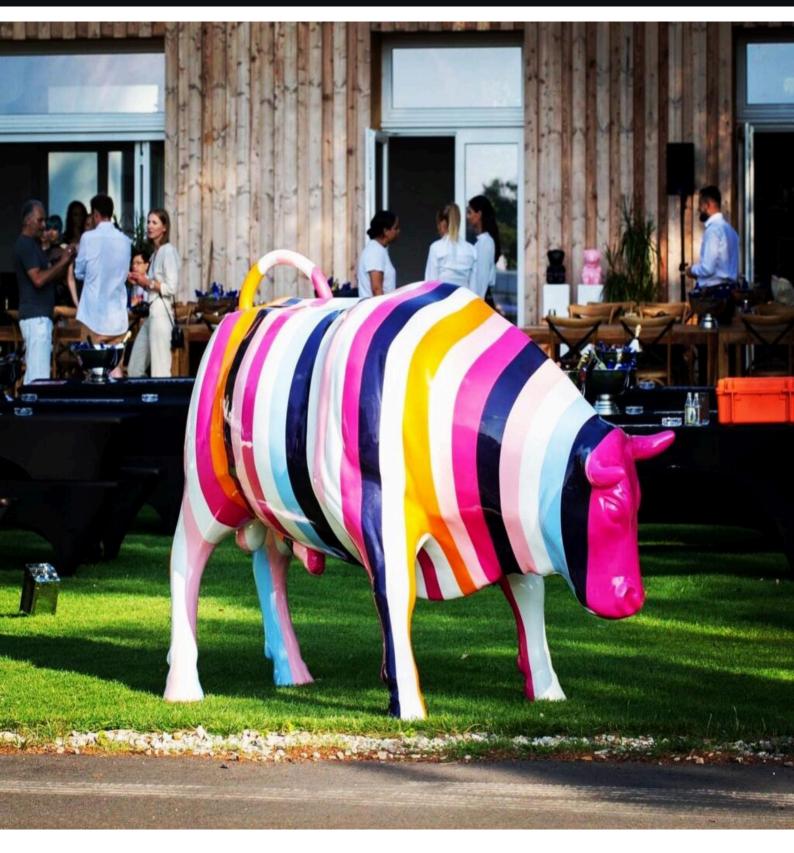

# LARGE COW FIGURE - MONOCHROME

Article number: K1-1-1 Product description: Life-sized smooth cow. Available in any color...