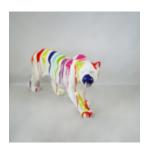

# STRIPED FIBERGLASS LARGE BULL STATUE

Article number:

Striped fibergasses large bull statue.

Description: Bull...

# LIFE SIZE FIBERGLASS BULL FIGURE - COLORFUL EDITION

Notice: Price does not include local taxes, delivery cost and retail packaging. Minimum