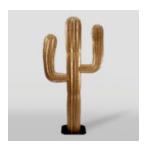

### **CACTUS BLUE METALLIC HOOK**

Article number: K3-2-5 Product description: Cactus - Blue Metallic Material: PWS glass...

# **BLACK CACTUS HOOK TRASH**

Article Number: K3-2-7 Product Description: Cactus - Black Trash Material: PWS glass...

# GREEN METALLIC CACTUS HANGER

Article number: K3-2-8 Product description: Cactus - Green Metallic Material: PWS glass...

### **CACTUS HOOK IN SILVER PATINA**

Article Number: K3-2-9 Product Description: Cactus - Silver Patina Material: PWS Glass Laminate...