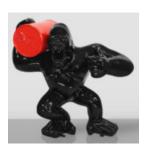

# LARGE GORILLA WITH A BARREL ON HIS SHOULDER LOONEY TUNES

Article Number:G1-9-4 Product Description:Gorilla with Barrel -Looney Tunes...

# SMALL GORILLA WITH BARREL ON SHOULDER - OK

Article Number: G1-9-3 Product Description: Small gorilla with a barrel on its shoulder....