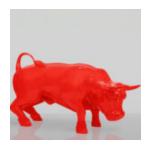

### **DECORATIVE FIGURE RED BULL**

Product Description: Red bull Material: Glass laminate PWS Size: H-45cm x L-81cm x