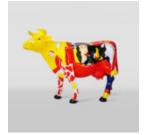

### **COW WITH PICASSO MOTIF**

Article number: K1-1-2 Product description: Life-size cow with Picasso...