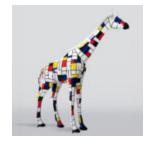

# LARGE GIRAFFE 230CM MONDRIAN VERSION

Article number: Giraffe figure 230cm Product description: Large giraffe 230cm Mondrian version...

### LARGE GEOMETRIC GIRAFFE FIGURE MADE OF LAMINATE -GOLD/BLACK

Article Number:S39 Product Description:Large geometric giraffe figure made of laminate -...

### A LARGE GEOMETRIC GIRAFFE FIGURE FROM LAMINATE -**ARLECCHINO**

article number: S39ar

Description:

A Large Geometric Giraffe Figure From

Laminate -...

### A LARGE GEOMETRIC GIRAFFE FIGURE FROM LAMINATE -**PATINA**

article number: S39

Product description: A large geometric giraffe figure from...

### LARGE GEOMETRIC GIRAFFE FIGURE MADE OF LAMINATE -WHITE TRASH

article number:

Product description:

Large geometric giraffe figure made of...

### LARGE GEOMETRIC GIRAFFE FIGURE MADE OF LAMINATE -**BLACK TRASH**

article number:

Product description: Large geometric giraffe figure made of...