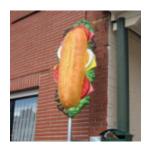

#### LARGE FIBERGLASS SANDWICH **STATUE**

Article number: Sandwich

Description: Large Fiberglass Sandwich Statue.