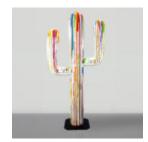

### **CACTUS BLUE METALLIC HOOK**

Article number: K3-2-5 Product description: Cactus - Blue Metallic Material: PWS glass...

# **BLACK CACTUS HOOK TRASH**

Article Number: K3-2-7 Product Description: Cactus - Black Trash Material: PWS glass...

# GREEN METALLIC CACTUS HANGER

Article number: K3-2-8 Product description: Cactus - Green Metallic Material: PWS glass...

### **CACTUS HOOK IN SILVER PATINA**

Article Number: K3-2-9 Product Description: Cactus - Silver Patina Material: PWS Glass Laminate...