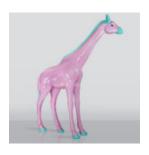

# LARGE LIFE-SIZE GIRAFFE FIGURE - CELADON WITH PINK SPOTS

Item number: F041 - celadon with pink spots Product description: Large life-size giraffe...