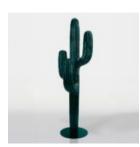

### **CACTUS BLUE METALLIC HOOK**

Article number: K3-2-5 Product description: Cactus - Blue Metallic Material: PWS glass...

# GREEN METALLIC CACTUS HANGER

Article number: K3-2-8 Product description: Cactus - Green Metallic Material: PWS glass...

### **CACTUS HOOK IN SILVER PATINA**

Article Number: K3-2-9 Product Description: Cactus - Silver Patina Material: PWS Glass Laminate...

# **BLACK CACTUS HOOK TRASH**

Article Number: K3-2-7 Product Description: Cactus - Black Trash Material: PWS glass...