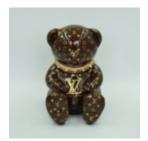

### **BEAR G H-45CM**

Article number:

M2-4-3

Product description: Teddy bear G

Material: Polyester resin -...

**BEAR MONOGRAM H-45CM** 

Article number:

Product description: Bear - monogram