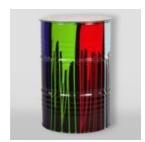

### **LARGE CAN RED BULL - LIPS**

Article number:

Product description: Large Red Bull Can - Lips

Material: Glass laminate...