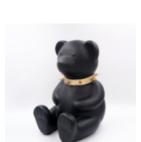

erial: Polyester resin...



STANDING BOXER DOG L -SPLASH WHITE

Article Number: B1-C198b Product Description: Standing Boxer L - Splash...



**BEAR H-31 CM - ORANGE MATTE** 

Article number: M2-3-7

Product description: Bear H-31 cm - orange matte

Material: Polyester...



**BEAR H-31 CM - PINK MATTE** 

Article number: M2-3-8

Product description: Bear H-31 cm - pink matte

Material: Polyester...



**BEAR H-45 CM - PINK MATTE** 

Article number: M2-4-8

Product description: Bear H-45 cm - pink matte

Material:

Polyester...



**BEAR H-31 CM - GREEN MATTE** 

Article number: M2-3-9

Product description: Bear H-31 cm - green matte

Material:

Polyester...



**BEAR H-31 CM - RED MATTE** 

Article number:

M2-3-10

Product description: Bear H-31 cm - red matte

Material:

Polyester...



**BEAR H-45 CM - BLACK MATTE** 

Article number:

M2-4-11

Product description: Bear H-45 cm - black matte

Material:

Polyester...



**BEAR H-45 CM - BLUE MATTE** 

Article number:

M2-4-12

Product description: Bear H-45 cm - blue matte

Material:

Polyester...



**BEAR H-31 CM - BLUE MATTE** 

Article number:

M2-3-12

Product description: Bear H-31 cm - blue matte

Material:

Polyester...



**BEAR H-31 CM - BLACK MATTE** 

Article number: M2-3-11

Product description: Bear H-31 cm - matte black

Material:

Polyester...



# **PENGUIN 100 CM - SMARTIES**

Article number: P3-1-3

Product description: Penguin 100 cm - smarties

Material:

Glass laminate...





**PENGUIN 100 CM - ONE COLOR** 

Article number:

Product description: Penguin 100 cm - one color

Material:



#### **PENGU