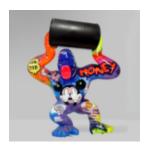

#### **DONKEY KONG - POP ART**

Article Number: G1-14-6 Product Description: Donkey Kong in Pop Art style Material: Glass...