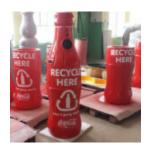

# ADVERTISING COCA COLA RECYCLE FIBERGLASS BOTTLE

Article number: Coca Cola Recycle Bottle

Description: Advertising Coca Cola...