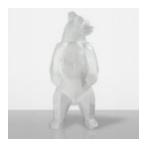

# LARGE BEAR FIGURE SQUARE - WHITE

Article number: M1-2-2 Product description: Standing bear figure in white Material: Glass...