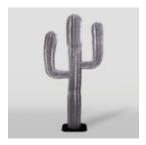

### **CACTUS 180 CM - BLACK TRASH**

Article Number: K3-1-9 Product Description: Cactus 180 cm - black trash...

# **CACTUS 180 CM - WHITE TRASH**

Article Number: K3-1-8 Product Description: Cactus 180 cm - white trash...

# CACTUS 180 CM - GREEN PEARL MONOCHROME

Article Number: K3-1-5 Product Description: Cactus 180 cm - pearl green Material: Glass...

#### **CACTUS 180 CM - GOLD**

Article number: Product description: Cactus 180 cm - gold Material: Glass laminate...

# **CACTUS 180 CM - SILVER**

Article Number: K3-1-2 Product Description: Cactus 180 cm - silver Material:

#### **CACTUS 180 CM - GREEN**

Article number: K3-1-3 Product description: Cactus 180 cm - one color Material: Glass...

# **CACTUS 180 CM - PATINA**

Article number: Product description: Cactus 180 cm - patina Material: Glass laminate...