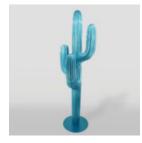

### **CACTUS BLUE METALLIC HOOK**

Article number: K3-2-5 Product description: Cactus - Blue Metallic Material: PWS glass...