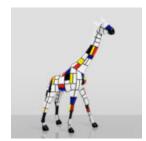

# LARGE GIRAFFE 230CM MONDRIAN VERSION

Article number: Giraffe figure 230cm Product description: Large giraffe 230cm Mondrian version...