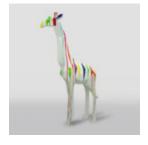

# LARGE LIFE-SIZE GIRAFFE FIGURE - CELADON WITH PINK SPOTS

Item number: F041 - celadon with pink spots Product description: Large life-size giraffe...