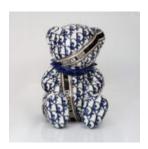

Material: Polyester resin -...

**BEAR CD H-45CM** 

Article number:

Product description: Teddy bear CD

Material: Polyester resin -...

**BEAR D H-45CM** 

Article number: M2-4-4

Product description: Teddy bear D