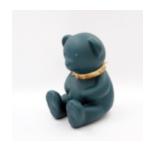

# LARGE BEAR FIGURE SQUARE - BLUE

Article number: M1-2-1 Product description: Standing bear figure in blue Material: Glass...