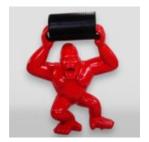

# LARGE GORILLA FIGURE WITH BARREL WITH LV LOGO

Article Number:

G1-5-1

Product Description: Large, red gorilla figure with...