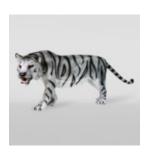

# NATURAL STANDING TIGER - GRAY

Article number: S94

Product description: Natural standing tiger - grey

Material: Glass...