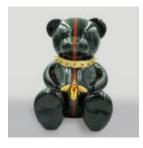

### **FERRARI TEDDY BEAR SITTING** ON A PILLOW

Article Number: M2-6-3 Product Description: Teddy bear with glasses sitting on a...