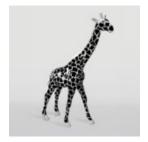

### LARGE LIFE-SIZE GIRAFFE FIGURE - BLACK WITH GOLD SPOTS

Article Number: F041 - black with gold spots Product Description: Large life-size black...