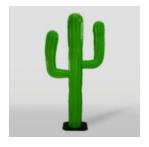

### **CACTUS BLUE METALLIC HOOK**

Article number: K3-2-5 Product description: Cactus - Blue Metallic Material: PWS glass...

# **BLACK CACTUS HOOK TRASH**

Article Number: K3-2-7 Product Description: Cactus - Black Trash Material: PWS glass...

# GREEN METALLIC CACTUS HANGER

Article number: K3-2-8 Product description: Cactus - Green Metallic Material: PWS glass...

### **CACTUS HOOK IN SILVER PATINA**

Article Number: K3-2-9 Product Description: Cactus - Silver Patina Material: PWS Glass Laminate...