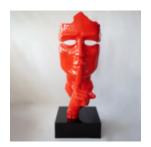

# SMALL MASK ON A STAND - MOTIF V

Article number: M3-4-5 Product description: Small mask on a stand - motif 5 Material: Polyester...