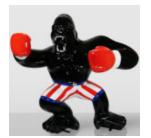

# LARGE BOXER GORILLA FIGURE - ROCKY

Article Number: G1-1-8 Product Description: Large boxer gorilla crafted in the style of Rocky...