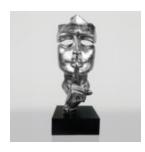

### LARGE MASK ON STAND -SILVER PATINA

Article number: M3-1-2

Product description: Large mask on base - silver patina

Material: