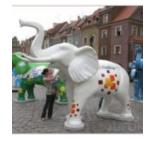

# 3D FIGURE - LIFE-SIZE ELEPHANT

Article Number: F052. Product Description: Large elephant made of glass laminate in natural...