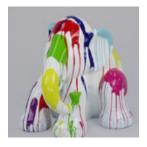

### WHITE SITTING ELEPHANT L -**STRIPES**

Article number:

S3-4-6

Product description: Sitting elephant L - white...

### SITTING ELEPHANT L - SILVER **PATCHES**

Article number:

S3-4-4

Product description: Sitting elephant L - silver...

## SITTING ELEPHANT L - GOLDEN **PATCHES**

Article number: S3-4-5

Product description: Sitting elephant L - golden...

## **SEATED ELEPHANT L BLACK -STRIPES**

Article number:

Product description: Sitting elephant L - black...

# **DFORM**

SITTING ELEPHANT L - PAINTED

Article number:

Product description: Sitting elephant L - painted

Material:

Polyester...

### SITTING ELEPHANT L - WHITE **TRASH**

Article number: S3-4-1

Product description: Sitting Elephant L - White...

SITTING ELEPHANT L - BLACK **TRASH** 

Article number: S3-4-2

Product description: Sitting elephant L - black...