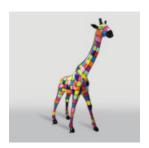

# LARGE 3D FIGURE - GIRAFFE WITH GREEN SPOTS

Article Number:GF062 Product Description: Large figure - giraffe in a classic style with green...