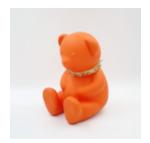

### LARGE SITTING BEAR - ORANGE COLOR

Article number:

M2-5-1

Product description: Large sitting teddy bear - orange...