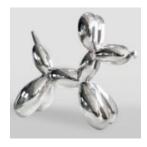

# LARGE DECORATIVE FIGURE BALLOON DOG - METALLIC PURPLE

Article number:B2-1-9 Product description:Balloon dog large decorative figure in metallic...

### LARGE BALLOON DOG DECORATIVE FIGURE - PINK

Article Number: B2-1-10 Product Description: Large Balloon Dog Figure Material: PWS Glass...

### BALLOON DOG - LARGE DECORATIVE FIGURE - BLUE

Article Number: B2-1-2 Product Description: Balloon Dog - Large Decorative...

### **LARGE BALLOON DOG - SILVER CHROME**

article number: B2-1-5

Product description: Large balloon dog - silver chrome

### **BALLOON DOG - LARGE DECORATIVE FIGURE - YELLOW**

Article Number: B2-1-3 Product Description: Balloon Dog - Large Decorative...

### **LARGE BALLOON DOG -LOONEY TUNES**

article number: B2-1-1

Product description: Large balloon dog - Looney Tunes