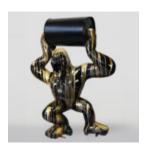

# LARGE GORILLA FIGURE WITH GOLDEN TRASH BARREL

Article Number: C1-5-3 Product Description: Large black gorilla in golden trash version