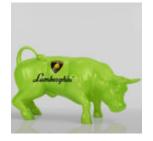

# DECORATIVE FIGURE GREEN BULL - LAMBORGHINI

Product Description: Green bull wrapped in a Lamborghini motif. Material: PWS glass...