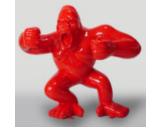

# LARGE FIGURE OF A WHITE BOXER GORILLA

Article Number: G1-1-4 Product Description: Boxing Gorilla Large Figure - 1 color. Finish: 1