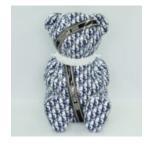

### BEAR H-31 CM WITH A TIGER-THEMED SPIKED COLLAR

Article number: M2-3-18

Product description: 31cm teddy bear with a silver spiked collar and...

### **BEAR H-31 CM WITH SPIKED COLLAR SILVER VERSION**

Article number: M2-3-16

Product description: 31cm teddy bear with a silver-colored chrome...

### **BEAR H-31 CM WITH SPIKED COLLAR IN GOLD VERSION**

Article number: M2-3-15

Product description: 31cm teddy bear with a gold-colored chrome

### **BEAR H-31 CM WITH SPIKED COLLAR IN RED VERSION**

Article number: M2-3-17

Product description: 31cm teddy bear with a red chrome studded...