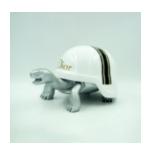

### **TURTLE IN A HELMET -PORSCHE**

Article number: Z2-1-2

Product description: Turtle in a helmet - porsche

Material: Polyester...