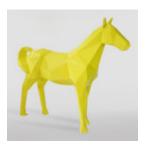

# LARGE GEOMETRIC HORSE MADE OF LAMINATE - YELLOW

Article number: GMF039Y Product description: Large geometric horse made of...

LARGE GEOMETRIC HORSE **MADE OF LAMINATE - ORANGE** 

GMF0390 Product description: Large geometric horse made of...