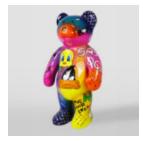

# LARGE BOXER GORILLA FIGURE - ROCKY

Article Number: G1-1-8 Product Description: Large boxer gorilla crafted in the style of Rocky...

# LARGE BOXER GORILLA FIGURE - POP ART

Article Number: G1-1-7 Product Description: Large gorilla - pop art Material: Glass laminate PWS...

### **GORILLA XXL 180CM POP-ART VERSION - COMIC**

Article number: G1-1-1

Product description: Large XXL gorilla hand-painted in Pop-Art version -...

### **LARGE GORILLA - POP ART**

Article number: G1-1-3

Product description: Large gorilla - pop art

Material: Glass laminate...

# **BIG GORILLA - LOONEY TUNES**

Article number: G1-1-2

Product description: Large gorilla - Looney Tunes

Glass...