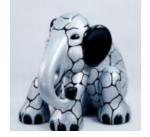

# 3D FIGURE - LIFE-SIZE ELEPHANT

Article Number: F052. Product Description: Large elephant made of glass laminate in natural...