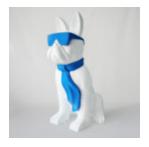

# MEDIUM BULLDOG FIGURE WITH TIE AND GLASSES - BLUE SKY

Article Number: B1-28-6 Product Description: Large bulldog figure with tie and glasses -