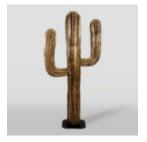

### **CACTUS 180 CM - BLACK TRASH**

Article Number: K3-1-9 Product Description: Cactus 180 cm - black trash...

# **CACTUS 180 CM - WHITE TRASH**

Article Number: K3-1-8 Product Description: Cactus 180 cm - white trash...

# CACTUS 180 CM - GREEN PEARL MONOCHROME

Article Number: K3-1-5 Product Description: Cactus 180 cm - pearl green Material: Glass...

#### **CACTUS 180 CM - GOLD**

Article number: Product description: Cactus 180 cm - gold Material: Glass laminate...

# **CACTUS 180 CM - SILVER**

Article Number: K3-1-2 Product Description: Cactus 180 cm - silver Material:

#### **CACTUS 180 CM - GREEN**

Article number: K3-1-3 Product description: Cactus 180 cm - one color Material: Glass...

# **CACTUS 180 CM - PATINA**

Article number: Product description: Cactus 180 cm - patina Material: Glass laminate...