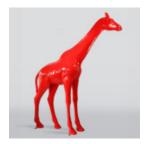

# LARGE LIFE-SIZE GIRAFFE FIGURE - CELADON WITH PINK SPOTS

Item number: F041 - celadon with pink spots Product description: Large life-size giraffe...