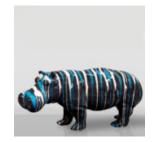

# 3D FIGURE MADE OF LAMINATE - LIFE-SIZE HIPPOPOTAMUS - TRASH

Article number: GC209 Product description: 3D Figure - Life-size hippopotamus made in the