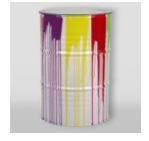

# **CACTUS 180 CM - SILVER**

Article Number: K3-1-2 Product Description: Cactus 180 cm - silver Material:



### LARGE GNOME "FUCK YOU" -**PAINTED**

Article number:

Material: Glass...

Product description: Large Gnome "Fuck You" - painted





WHITE HIPPO 40CM - GOLDEN **TRASH** 

Article number: 586

Product description: Hippo 40cm - white gold trash

Material: Polyester...



### **BLACK HIPPO 40CM - GOLDEN TRASH**

Article number: S87

Product description: Hippo 40cm - black gold trash

Material: Polyester...



### WHITE GORILLA XS - GOLDEN **TRASH**

Article number: G1-4-1

Product description: Gorilla XS - white gold trash

Material: Polyester...



### **TURTLE IN HELMET WITH MONOGRAM - GOLD**

Article number: 72-1-7

Product description: Turtle in a helmet with a monogram -...



### **BARREL - WHITE TRASH**

Article number: S82

Description: Barrel - White Trash

Material: Metal

size:...



### **BARREL - BLACK TRASH**

Article number: B3-1-2

Product description: Barrel - black...



# **SMALL STANDING ELEPHANT**

Article number: S3-3-1

Product description:

Small standing elephant

Material:

Polyester resin...



# **GORILLA JUNGLE - ONE COLOR**

Article number:

G1-10-3

Product description: Gorilla Jungle - one color

Material:

Glass..



### **GORILLA JUNGLE - BLACK TRASH**

Article number:

Product description:

Gorilla Jungle - Black trash

Material: Glass...



### **GORILLA JUNGLE - WHITE TRASH**

Article number: G1-10-1

Product description:

Gorilla Jungle - white trash

Material: Glass...



# **SMALL RED BULL CAN - POP ART**

Article number: P1-