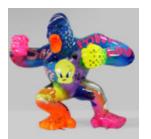

#### **DONKEY KONG - KINGA**

Numer artykułu: G1-14-5

Donkey Kong - Kinga z motywem Garfielda