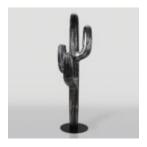

### **CACTUS 180 CM - BLACK TRASH**

Article Number: K3-1-9 Product Description: Cactus 180 cm - black trash...

# **CACTUS 180 CM - WHITE TRASH**

Article Number: K3-1-8 Product Description: Cactus 180 cm - white trash...