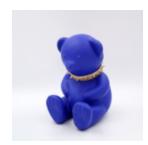

# LARGE BEAR FIGURE SQUARE - BLUE

Article number: M1-2-1 Product description: Standing bear figure in blue Material: Glass...