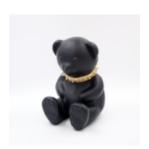

..



**BEAR H-45 CM - PINK MATTE** 

Article number: M2-4-8

Product description: Bear H-45 cm - pink matte

Material:

Polyester...



**BEAR H-31 CM - GREEN MATTE** 

Article number: M2-3-9

Product description: Bear H-31 cm - green matte

Material:

Polyester...



**BEAR H-31 CM - RED MATTE** 

Article number:

M2-3-10

Product description: Bear H-31 cm - red matte

Material:

Polyester...



**BEAR H-45 CM - BLACK MATTE** 

Article number:

M2-4-11

Product description: Bear H-45 cm - black matte

Material:

Polyester...



**BEAR H-45 CM - BLUE MATTE** 

Article number:

M2-4-12

Product description: Bear H-45 cm - blue matte

Material:

Polyester...



**BEAR H-31 CM - BLUE MATTE** 

Article number:

M2-3-12

Product description: Bear H-31 cm - blue matte

Material:

Polyester...



**BEAR H-31 CM - BLACK MATTE** 

Article number: M2-3-11

Product description: Bear H-31 cm - matte black

Material:

Polyester...



# **PENGUIN 100 CM - SMARTIES**

Article number: P3-1-3

Product description: Penguin 100 cm - smarties

Material:

Glass laminate...





**PENGUIN 100 CM - ONE COLOR** 

Article number:

Product description: Penguin 100 cm - one color

Material:



#### **PENGUIN 100 CM - STRIPES**

Article number:

Product description: Penguin 100 cm - stripes

Material: Glass laminate...



**HIPPO 40CM - BLACK TRASH** 

Article number:

Product description: Hippo 40cm - black trash

Material:

Polyester resin -...



**HIPPO 40CM - ONE COLOR** 

Article number: S52

Product description: Hippo 40cm - One color

Material:

Polyester resin -...



**PENGUIN 100 CM - GOLD