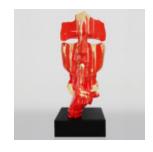

### **DECORATIVE FIGURE RED BULL**

Product Description: Red bull Material: Glass laminate PWS Size: H-45cm x L-81cm x