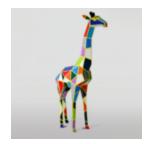

# LARGE 3D FIGURE - GIRAFFE WITH GREEN SPOTS

Article Number:GF062 Product Description: Large figure - giraffe in a classic style with green...