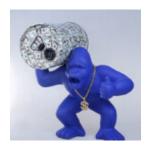

# LARGE GORILLA WITH A BARREL ON HIS SHOULDER LOONEY TUNES

Article Number:G1-9-4 Product Description:Gorilla with Barrel -Looney Tunes...