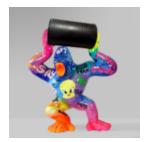

# LARGE GORILLA WITH A BARREL ON HIS SHOULDER LOONEY TUNES

Article Number:G1-9-4 Product Description:Gorilla with Barrel -Looney Tunes...