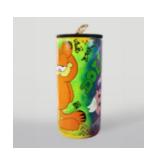

Product description: Large life-sized giraffe figure -...



### A LARGE LIFE-SIZE GIRAFFE FIGURE - SMARTIE

Article Number: F041 - Smartie Product Description: Large life-size giraffe figure,...



#### **DONKEY KONG - RED SAILOR**

Article number: G1-14-1

Product description: Donkey Kong - sailor in red version

Material:...



### PIES DUŻA FIGURA BULLDOGA **Z KRAWATEM W OKULARACH -LOONEY TUNES**

Numer artykułu: B1-5-5

Opis produktu: Duża figura bulldoga z krawatem w okularach,...



# **STANDING LION - GOLD PATINA**

Article number: s93-2 Standing lion - patina H- 125cm L -...



### **COW WITH PICASSO MOTIF**

Article number: K1-1-2 Product description: Life-size cow with Picasso...



#### **DONKEY KONG - KINGA**

Numer artykułu: G1-14-5

Donkey Kong - Kinga z motywem Garfielda



# **LARGE CAN RED BULL - KINGA**

Article number: P1-3-2

Product description:

Large Red Bull Can - Kinga

Material: Glass..





### **LARGE GIRAFFE 230CM WHITE VERSION**

Article Number: Giraffe Figure 230cm Product Description: Large giraffe 230cm white...



### LARGE GIRAFFE 230CM COLOR **ZEBRA**

article number: Figure Giraffe 230cm

Product description: Large giraffe 230cm white,...



### **BEAR H-31 CM WITH SPIKED COLLAR SILVER VERSION**

Article number: M2-3-16

Product description: 31cm teddy bear with a silver-colored chrome...



### **BEAR H-31 CM WITH SPIKED COLLAR IN GOLD VERSION**

Article number: M2-3-15

Product description: 31cm teddy bear with a gold-colored chrome



### **BEAR H-31 CM WITH SPIKED COLLAR IN RED VERSION**

Article number: M2-3-17

Product descriptio