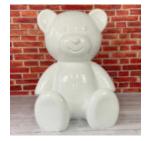

# LARGE BEAR FIGURE SQUARE - WHITE

Article number: M1-2-2 Product description: Standing bear figure in white Material: Glass...