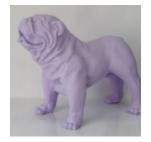

# **DECORATIVE BULLDOG** FIGURINE USA MEDIUM. **PASTEL - PURPLE**

Article number: B1-7-5

Product description: Pastel purple Bulldog

Material: Polyester resin -...