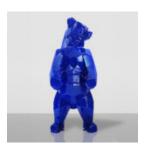

# LARGE BEAR FIGURE SQUARE - BLUE

Article number: M1-2-1 Product description: Standing bear figure in blue Material: Glass...