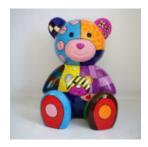

# LARGE SITTING BEAR - SWEET THEME

Numer artykułu: M2-5-4 Opis produktu: Duży siedzący miś z motywem sweet, wytworzony...