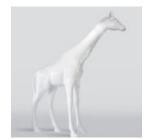

# LARGE LIFE-SIZE GIRAFFE FIGURE - CELADON WITH PINK SPOTS

Item number: F041 - celadon with pink spots Product description: Large life-size giraffe...