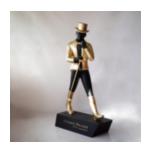

### **JOHNNIE WALKER - KEEP** WALKING

Numer artykułu:

Opis produktu: Johnnie Walker - keep walking

Materiał:

Laminat