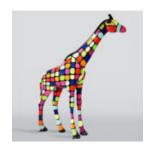

# LARGE FIGURE OF NATURAL SIZE GIRAFFE - STRIPES

article number: F041 - belts

Product description: A large figure of a giraffe of a...