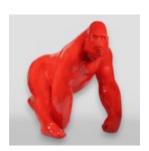

# LARGE GORILLA FIGURE WITH BARREL WITH LV LOGO

Article Number:

G1-5-1

Product Description: Large, red gorilla figure with...