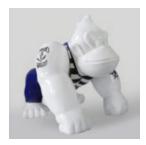

#### **DONKEY KONG - POP ART**

Article Number: G1-14-6 Product Description: Donkey Kong in Pop Art style Material: Glass...