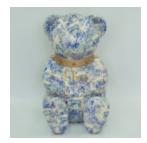

# LARGE SITTING BEAR - SWEET THEME

Numer artykułu: M2-5-4 Opis produktu: Duży siedzący miś z motywem sweet, wytworzony...