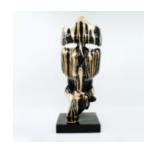

# LARGE MASK ON STAND - IN BLUE PATCHES

Article number: M3-1-5

Product description:

Large mask on stand - White with blue...