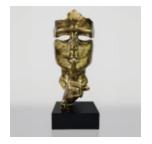

# LARGE GOLDEN BASE MASK

Article number: M3-1-7

Product description: Large mask on a stand

Material:

Glass laminate...