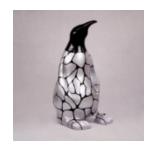

### **PENGUIN 100 CM - SILVER PATCHES**

Article number: P3-1-4

Product description: Penguin 100 cm - silver stripes

Material:

Glass