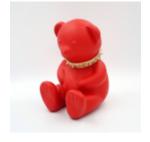

# LARGE BEAR FIGURE SQUARE - RED

Article number: M1-2-3 Product description: Standing bear figure in red Material: Glass...