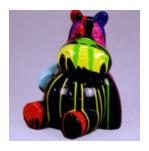

# 3D FIGURE MADE OF LAMINATE - LIFE-SIZE HIPPOPOTAMUS - TRASH

Article number: GC209 Product description: 3D Figure - Life-size hippopotamus made in the