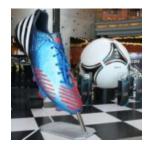

# **FISH XL - WHITE SPLASH**

Article number: R1-1-2

Product description:

Fish XL - white splash

Material:

Glass laminate...