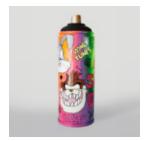

# LOONEY TUNES-THEMED SPRAY

Article number: S3-1-1

Product description: Large spray painted artwork in Looney Tunes motif....