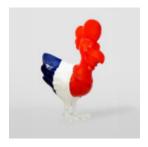

# LARGE DECORATIVE ROOSTER FIGURE IN THREE COLORS H190CM

Article number:

Product description: Large decorative figure of a rooster in blue, red, and