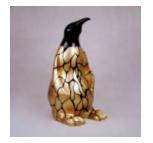

Article number: P3-1-5

Product description: Penguin 100 cm - golden patches

Material: Glass

### **PENGUIN 100 CM - SILVER PATCHES**

Article number: P3-1-4

Product description: Penguin 100 cm - silver stripes

Material:

Glass