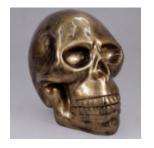

# **CROCODILE 100 CM - PATINA**

Article number: S24

Product description: Crocodile 100 cm - patina

Material: Glass laminate...

**SKULL - PATINA** 

Article number:

Product description:

Skull - patina

Material:

Size: Н...