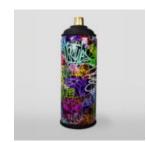

### **GRAFFITI-THEMED SPRAY**

Article number: S3-1-2

Product description: Large spray painted with a graffiti motif....