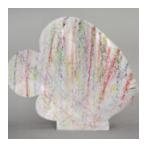

# **FISH XL - WHITE SPLASH**

Article number: R1-1-2

Product description:

Fish XL - white splash

Material:

Glass laminate...

# **FISH XL - BLACK SPLASH**

Article number:

Product description:

Material:

XL Fish - black splash Glass laminate...