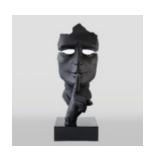

### LARGE MASK ON STAND

Article number: M3-1-6

Product description: Large mask on a stand

Material:

Glass laminate...

LARGE MASK ON STAND - WHITE

Article number: M3-1-4

Product description: Large mask on stand - White