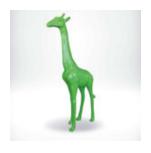

# LARGE LIFE-SIZE GIRAFFE FIGURE - CELADON WITH PINK SPOTS

Item number: F041 - celadon with pink spots Product description: Large life-size giraffe...