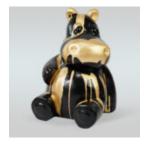

# 3D FIGURE MADE OF LAMINATE - LIFE-SIZE HIPPOPOTAMUS - TRASH

Article number: GC209 Product description: 3D Figure - Life-size hippopotamus made in the