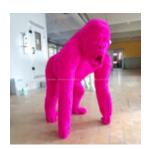

# LARGE 3D FLOCKED FIBERGLASS GORILLA FIGURE

Article number: Large 3d flocked fiberglass gorilla figure.

Description:

...