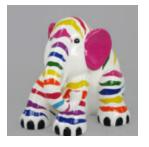

# 3D FIGURE - LIFE-SIZE ELEPHANT

Article Number: F052. Product Description: Large elephant made of glass laminate in natural...