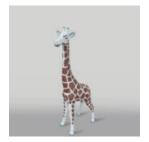

# LARGE LIFE-SIZE GIRAFFE FIGURE - CELADON WITH PINK SPOTS

Item number: F041 - celadon with pink spots Product description: Large life-size giraffe...