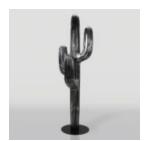

### **BLACK CACTUS HOOK TRASH**

Article Number: K3-2-7 Product Description: Cactus - Black Trash Material: PWS glass...