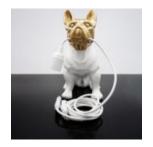

### DECORATIVE FIGURE FRENCH BULLDOG LAMP - DESIGN VIII

Article Number: C200s LAMP Product Description: Golden decorative figure with a black head -...

### DECORATIVE FIGURE FRENCH BULLDOG LAMP - DESIGN VII

Article Number: C200s LAMP Product Description: Black decorative figure with golden accents -...

#### DECORATIVE FIGURE FRENCH BULLDOG LAMP - DESIGN VI

Article Number: C200s LAMP Product Description: Black decorative figure with a golden head -...

#### DECORATIVE FIGURE FRENCH BULLDOG LAMP - DESIGN V

Article Number: C200s LAMP Product Description: Black decorative figure with a white head -...

Page: 6 New Arrivals

DECORATIVE FIGURE FRENCH BULLDOG LAMP - DESIGN IV