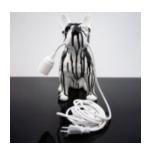

Article Number: C200s LAMP Product Description: White decorative figure with a golden trash -...

### DECORATIVE FIGURE FRENCH BULLDOG LAMP - DESIGN III

Article Number: C200s LAMP Product Description: White decorative figure with a golden head -...

### DECORATIVE FIGURE FRENCH BULLDOG LAMP - DESIGN II

Article Number: C200s LAMP Product Description: White decorative figure with a black trash -...

### DECORATIVE FIGURE FRENCH BULLDOG LAMP - DESIGN I

Article Number: C200s LAMP Product Description: White decorative figure with a black head -...