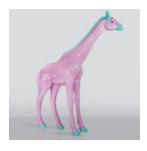

### LARGE LIFE-SIZE GIRAFFE FIGURE - CELADON WITH PINK SPOTS

Item number: F041 - celadon with pink spots Product description: Large life-size giraffe...