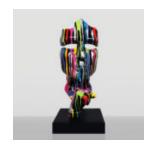

### MEDIUM-SIZED 120CM MASK ON STAND - BLACK TRASH

Article Number: M3-5-1 Product Description: 120cm black mask on a stand with a trash finish....