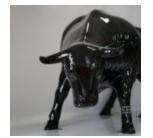

# DECORATIVE FIGURE BLACK BULL - TRASH

Product Description:Black bull in trash style. Material:Glass laminate PWS Size:H-45cm x...