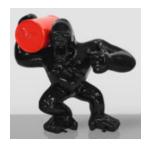

# LARGE GORILLA WITH BARREL ON SHOULDER - OK

Article number: G1-9-2 Product description: Gorilla with barrel - OK Material: PWS glass...