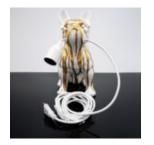

### DECORATIVE FIGURE FRENCH BULLDOG LAMP - DESIGN VII

Article Number: C200s LAMP Product Description: Black decorative figure with golden accents -...