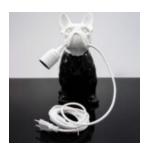

### DECORATIVE FIGURE FRENCH BULLDOG LAMP - DESIGN III

Article Number: C200s LAMP Product Description: White decorative figure with a golden head -...