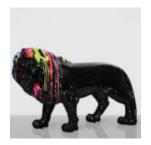

# LARGE STANDING LION FIGURE - BLACK TRASH

Item Number: S93-6 Product Description: Standing Lion - Black Trash H - 125cm L -185cm...