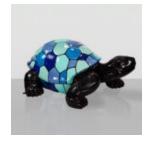

# LARGE WALKING TURTLE FIGURE - BLUE SMARTIE

Article Number: Z2-2-5 Product Description: Large figure of a walking blue turtle smartie....