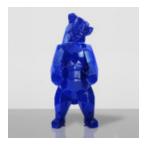

# LARGE BEAR FIGURE SQUARE - BLUE

Article number: M1-2-1 Product description: Standing bear figure in blue Material: Glass...