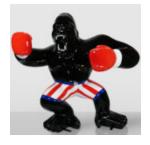

# LARGE BOXER GORILLA FIGURE - ROCKY

Article Number: G1-1-8 Product Description: Large boxer gorilla crafted in the style of Rocky...