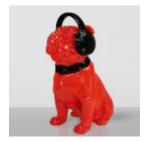

# BULLDOG WITH HEADPHONES - RED

Article Number: B1-16-2 Product Description: Bulldog with headphones in red...