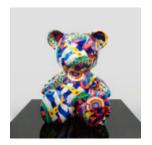

### **SMALL SITTING BEAR - MOSAIC**

Article number:M2-7-2 Product Description:Small sitting bear in a mosaic motif. Material:PWS