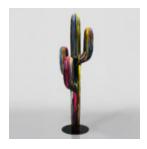

# GREEN METALLIC CACTUS HANGER

Article number: K3-2-8 Product description: Cactus - Green Metallic Material: PWS glass...