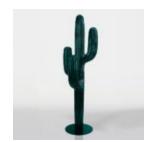

### CACTUS HOOK IN SILVER PATINA

Article Number: K3-2-9 Product Description: Cactus - Silver Patina Material: PWS Glass Laminate...