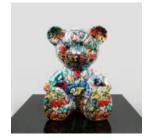

### **SMALL SITTING BEAR - MOSAIC**

Article number:M2-7-2 Product Description:Small sitting bear in a mosaic motif. Material:PWS