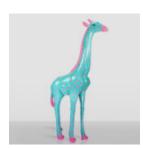

### GIRAFFE WITH CELADON SPOTS - LARGE 3D FIGURE

Article Number: GF062 Product Description: Large figure - pink giraffe with celadon spots....

Page: 2 New Arrivals