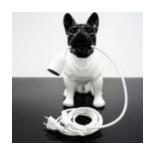

### DECORATIVE FIGURE FRENCH BULLDOG LAMP - DESIGN VIII

Article Number: C200s LAMP Product Description: Golden decorative figure with a black head -...

### DECORATIVE FIGURE FRENCH BULLDOG LAMP - DESIGN VII

Article Number: C200s LAMP Product Description: Black decorative figure with golden accents -...

#### DECORATIVE FIGURE FRENCH BULLDOG LAMP - DESIGN VI

Article Number: C200s LAMP Product Description: Black decorative figure with a golden head -...

#### DECORATIVE FIGURE FRENCH BULLDOG LAMP - DESIGN V

Article Number: C200s LAMP Product Description: Black decorative figure with a white head -...

Page: 6 New Arrivals

DECORATIVE FIGURE FRENCH BULLDOG LAMP - DESIGN IV