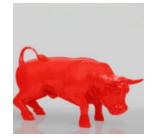

#### **DECORATIVE FIGURE RED BULL**

Product Description: Red bull Material: Glass laminate PWS Size: H-45cm x L-81cm x W-32cm...