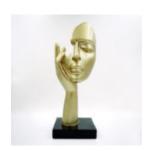

# SMALL MASK ON A STAND - MOTIF V

Article number: M3-4-5 Product description: Small mask on a stand - motif 5 Material: Polyester...

### SMALL MASK ON A STAND -MOTIF IV

Article Number:M3-4-4
Product Description:Small mask on a stand motif 4
Material:Polyester...

### **SMALL BASE MASK - MOTIF III**

Item number: M3-4-3 Product description: Small base mask - motif 3 Material: Polyester...

### **SMALL BASE MASK - MOTIF II**

Article number: M3-4-2 Product description: Small base mask - motif 2 Material: Polyester...

Page: 4 New Arrivals

**SMALL BASE MASK - MOTIF I** 

Item number: M3-4-1 Product description: Small base mask - motif 1 Material: Polyester...