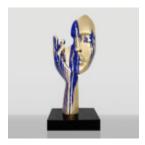

# MEDIUM-SIZED 120CM BLUE MASK ON STAND - GOLDEN TRASH

Article Number: M3-5-2 Product Description: 120cm blue mask on a stand with a golden trash