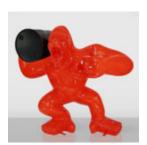

# LARGE GORILLA WITH BARREL ON SHOULDER - OK

Article number: G1-9-2 Product description: Gorilla with barrel - OK Material: PWS glass...

### LARGE RED GORILLA WITH A BARREL ON SHOULDER - OK

Article Number: G1-9-3 Product Description: Red gorilla with a barrel - OK Material: PWS glass...

Page: 3 New Arrivals

GORILLA TONO SQUARE XL -GOLDEN HEART