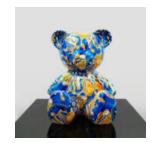

### **SMALL SITTING BEAR - MOSAIC**

Article number:M2-7-2 Product Description:Small sitting bear in a mosaic motif. Material:PWS