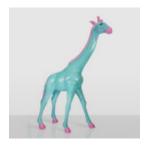

### GIRAFFE WITH CELADON SPOTS - LARGE 3D FIGURE

Article Number: GF062 Product Description: Large figure - pink giraffe with celadon spots....

Page: 2 New Arrivals