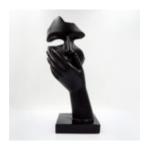

### MEDIUM-SIZED 120CM MASK ON STAND - BLACK TRASH

Article Number: M3-5-1 Product Description: 120cm black mask on a stand with a trash finish....

# MEDIUM-SIZED 120CM BLUE MASK ON STAND - GOLDEN TRASH

Article Number: M3-5-2 Product Description: 120cm blue mask on a stand with a golden trash