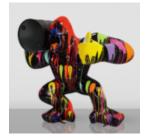

# LARGE BOXER GORILLA FIGURE - POP ART

Article Number: G1-1-7 Product Description: Large gorilla - pop art Material: Glass laminate PWS...