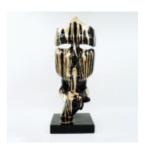

### MEDIUM-SIZED 120CM MASK ON STAND - BLACK TRASH

Article Number: M3-5-1 Product Description: 120cm black mask on a stand with a trash finish....

# MEDIUM-SIZED 120CM BLUE MASK ON STAND - GOLDEN TRASH

Article Number: M3-5-2 Product Description: 120cm blue mask on a stand with a golden trash