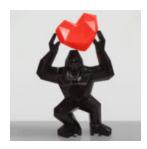

# GORILLA TONO SQUARE XL - HEART

Article Number: G1-11-6 Product Description: Gorilla Tono Square XL - Matte black with