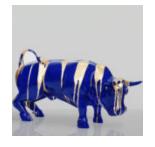

# DECORATIVE FIGURE BLUE BULL - GOLD TRASH

Product Description: Blue bull in gold trash style. Material: Glass laminate PWS Size: H-45cm x...