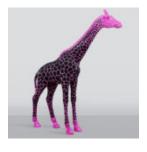

### LARGE LIFE-SIZE GIRAFFE FIGURE – PINK WITH BLACK SPOTS

Article Number: F041 - Pink with Black Spots Product Description: Large life-size pink giraffe...