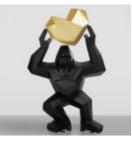

#### GORILLA TONO SQUARE XL -GOLDEN HEART

Article Number: G1-11-7 Product Description: Gorilla Tono Square XL - with a golden heart....

EXCLUSIVE LION FIGURE -SILVER GLOSS

Article number: LewPCsilver Product description: Exclusive figure of a walking lion with a long...