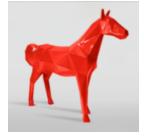

#### LARGE GEOMETRIC HORSE MADE OF LAMINATE - RED

Article number: GMF039R Product description: Large geometric horse made of laminate