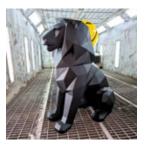

#### LARGE GEOMETRIC HORSE MADE OF LAMINATE - RED

Article number: GMF039R Product description: Large geometric horse made of laminate

### LARGE GEOMETRIC HORSE MADE OF LAMINATE - BLUE

Article number: GMF039B Product description: Large geometric horse made of...

#### LARGE GEOMETRIC HORSE MADE OF LAMINATE - ORANGE

Article number: GMF039O Product description: Large geometric horse made of...

#### LARGE GEOMETRIC HORSE MADE OF LAMINATE - YELLOW

Article number: GMF039Y Product description: Large geometric horse made of...