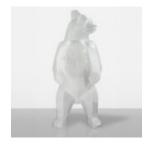

#### LARGE BEAR FIGURE SQUARE -WHITE

Article number: M1-2-2 Product description: Standing bear figure in white Material: Glass...