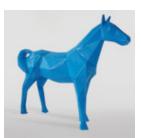

### LARGE GEOMETRIC HORSE MADE OF LAMINATE - BLUE

Article number: GMF039B Product description: Large geometric horse made of...