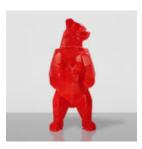

#### LARGE BEAR FIGURE SQUARE -RED

Article number: M1-2-3 Product description: Standing bear figure in red Material: Glass...