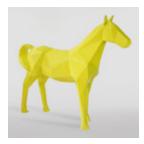

#### LARGE GEOMETRIC HORSE MADE OF LAMINATE - YELLOW

Article number: GMF039Y Product description: Large geometric horse made of...