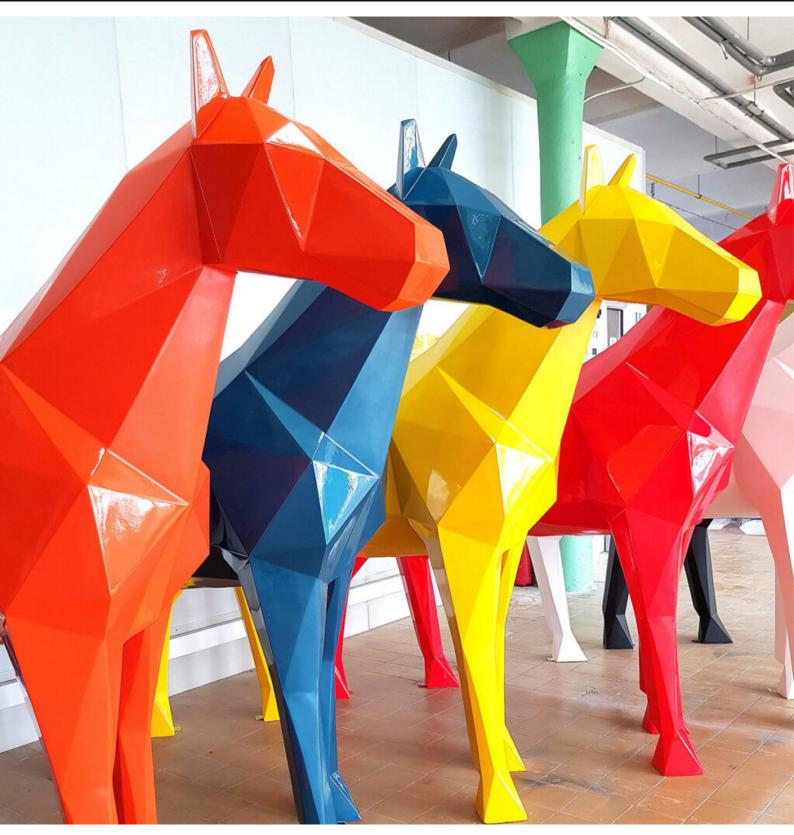

#### LARGE GEOMETRIC HORSE MADE OF LAMINATE - RED

Article number: GMF039R Product description: Large geometric horse made of laminate

### LARGE GEOMETRIC HORSE MADE OF LAMINATE - BLUE

Article number: GMF039B Product description: Large geometric horse made of...

#### LARGE GEOMETRIC HORSE MADE OF LAMINATE - ORANGE

Article number: GMF039O Product description: Large geometric horse made of...

#### LARGE GEOMETRIC HORSE MADE OF LAMINATE - YELLOW

Article number: GMF039Y Product description: Large geometric horse made of...