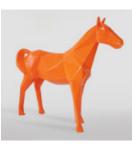

#### LARGE GEOMETRIC HORSE MADE OF LAMINATE - ORANGE

Article number: GMF039O Product description: Large geometric horse made of...