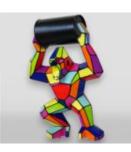

#### SMALL GORILLA WITH BARREL ON SHOULDER - OK

Article Number: G1-9-3 Product Description: Small gorilla with a barrel on its shoulder....