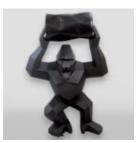

#### SMALL GORILLA WITH BARREL ON SHOULDER - OK

Article Number: G1-9-3 Product Description: Small gorilla with a barrel on its shoulder....

#### GEOMETRIC GORILLA WITH BARREL SINGLE COLOR SCULPTURE

Article number: Ggmt150 Description: Geuometric Gorilla with Barrel Single...