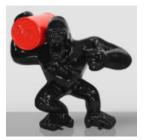

#### SMALL GORILLA WITH BARREL ON SHOULDER - OK

Article Number: G1-9-3 Product Description: Small gorilla with a barrel on its shoulder....