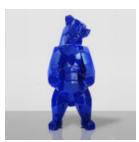

### LARGE BEAR FIGURE SQUARE -BLUE

Article number: M1-2-1 Product description: Standing bear figure in blue Material: Glass...