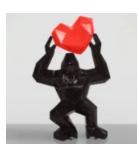

#### GORILLA TONO SQUARE XL -HEART

Article Number: G1-11-6 Product Description: Gorilla Tono Square XL - Matte black with red...