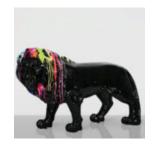

#### SITTING LION - GOLDEN MANE, PAINTED

Article number: S92

Product description: Sitting lion - golden mane, painted

Material: Glass...