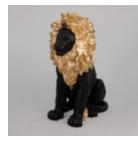

#### SITTING LION - GOLDEN MANE, PAINTED

Article number: S92

Product description: Sitting lion - golden mane, painted

Material: Glass...