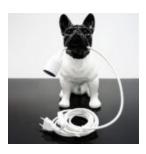

# DECORATIVE FIGURE FRENCH BULLDOG LAMP - DESIGN I

Article Number: C200s LAMP Product Description: White decorative figure with a black head -...

Page: 2 Lampy