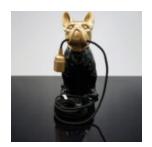

# DECORATIVE FIGURE FRENCH BULLDOG LAMP - DESIGN VI

Article Number: C200s LAMP Product Description: Black decorative figure with a golden head -...