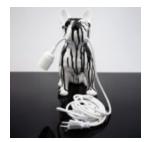

# DECORATIVE FIGURE FRENCH BULLDOG LAMP - DESIGN II

Article Number: C200s LAMP Product Description: White decorative figure with a black trash -...