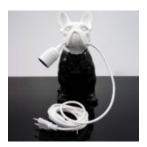

# DECORATIVE FIGURE FRENCH BULLDOG LAMP - DESIGN II

Article Number: C200s LAMP Product Description: White decorative figure with a black trash -...