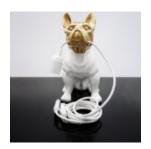

#### DECORATIVE FIGURE FRENCH BULLDOG LAMP - DESIGN III

Article Number: C200s LAMP Product Description: White decorative figure with a golden head -...