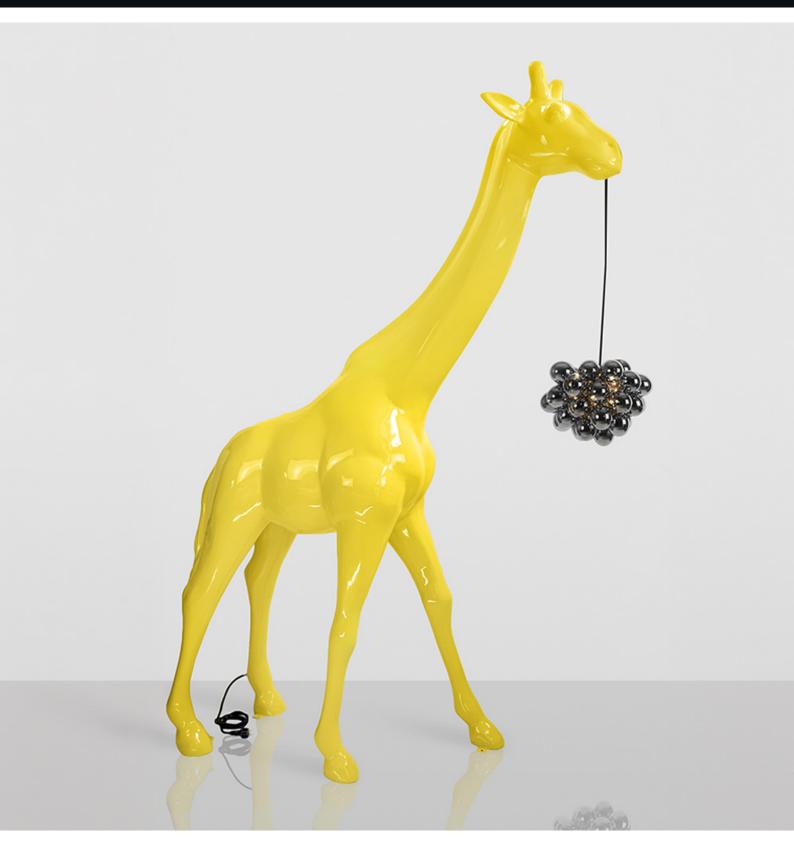

# **LAMPY**

Page: 1 Lampy

LARGE GIRAFFE 230CM LAMP - YELLOW VERSION

Article number: Giraffe figure 230cm LAMP Product description: Large giraffe 230cm yellow...