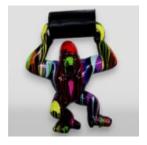

#### **GORILLA JUNGLE - ONE COLOR**

Article number:

G1-10-3

Product description: Gorilla Jungle - one color

Material:

Glass...

Page: 18 indoor

**GORILLA JUNGLE - BLACK TRASH** 