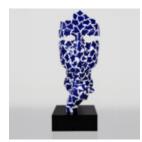

# LARGE MASK ON STAND - IN BLUE PATCHES

Article number: M3-1-5

Product description: Large mask on stand - White with blue...