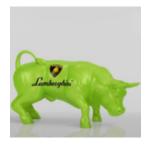

## DECORATIVE FIGURE GREEN BULL - LAMBORGHINI

Product Description: Green bull wrapped in a Lamborghini motif. Material: PWS glass...