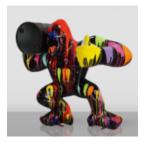

### LARGE BOXER GORILLA FIGURE - POP ART

Article Number: G1-1-7 Product Description: Large gorilla - pop art Material: Glass laminate PWS...