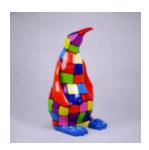

**PENGUIN 100 CM - STRIPES** 

Article number: P3-1-2

Product description: Penguin 100 cm - stripes

Material: Glass laminate...