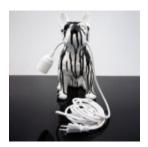

#### DECORATIVE FIGURE FRENCH BULLDOG LAMP - DESIGN VIII

Article Number: C200s LAMP Product Description: Golden decorative figure with a black head -...

#### DECORATIVE FIGURE FRENCH BULLDOG LAMP - DESIGN VII

Article Number: C200s LAMP Product Description: Black decorative figure with golden accents -...

Page: 7 indoor

DECORATIVE FIGURE FRENCH BULLDOG LAMP - DESIGN VI

Article Number: C200s LAMP Product Description: Black decorative figure with a golden head -...

#### DECORATIVE FIGURE FRENCH BULLDOG LAMP - DESIGN V

Article Number: C200s LAMP Product Description: Black decorative figure with a white head -...

#### DECORATIVE FIGURE FRENCH BULLDOG LAMP - DESIGN IV

Article Number: C200s LAMP Product Description: White decorative figure with a golden trash -...

# DECORATIVE FIGURE FRENCH BULLDOG LAMP - DESIGN III

Article Number: C200s LAMP Product Description: White decorative figure with a golden head -...

#### DECORATIVE FIGURE FRENCH BULLDOG LAMP - DESIGN II

Article Number: C200s LAMP Product Description: White decorative figure with a black trash -...

#### DECORATIVE FIGURE FRENCH BULLDOG LAMP - DESIGN I

Article Number: C200s LAMP Product Description: White decorative figure with a black head -...