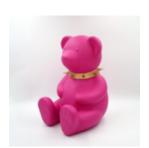

### TEDDY BEAR SITTING ON A PILLOW

Article Number: M2-6-1 Product Description: Teddy bear with glasses sitting on a pillow....