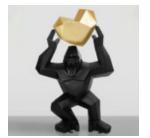

#### GORILLA TONO SQUARE XL -GOLDEN HEART

Article Number: G1-11-7 Product Description: Gorilla Tono Square XL - with a golden heart....