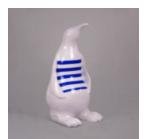

**PENGUIN 100 CM - STRIPES** 

Article number: P3-1-2

Product description: Penguin 100 cm - stripes

Material: Glass laminate...