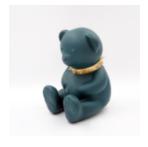

# FERRARI TEDDY BEAR SITTING ON A PILLOW

Article Number: M2-6-3 Product Description: Teddy bear with glasses sitting on a...