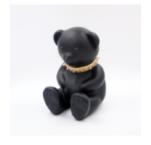

#### **BEAR H-45 CM - BLACK MATTE**

Article number: M2-4-11

Product description: Bear H-45 cm - black matte

Material: Polyester...