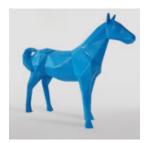

### LARGE GEOMETRIC HORSE MADE OF LAMINATE - BLUE

Article number: GMF039B Product description: Large geometric horse made of...