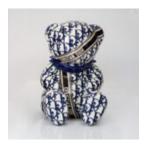

### DECORATIVE FIGURINE FRENCH BULLDOG - H

Item Number: C200s Product Description: Decorative French Bulldog Figurine - motif...