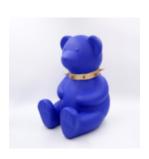

LARGE BEAR FIGURE SQUARE - BLUE

Article number: M1-2-1 Product description: Standing bear figure in blue Material: Glass...