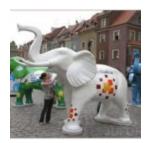

# 3D FIGURE - LIFE-SIZE ELEPHANT

Article Number: F052. Product Description: Large elephant made of glass laminate in natural...