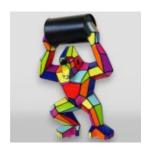

### LARGE GORILLA WITH BARREL ON SHOULDER - OK

Article number: G1-9-2 Product description: Gorilla with barrel - OK Material: PWS glass...

### LARGE RED GORILLA WITH A BARREL ON SHOULDER - OK

Article Number: G1-9-3 Product Description: Red gorilla with a barrel - OK Material: PWS glass...