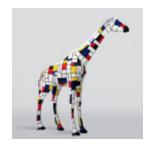

### LARGE GIRAFFE 230CM MONDRIAN VERSION

Article number: Giraffe figure 230cm Product description: Large giraffe 230cm Mondrian version...