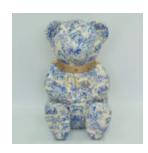

### LARGE SITTING BEAR - SWEET THEME

Numer artykułu: M2-5-4 Opis produktu: Duży siedzący miś z motywem sweet, wytworzony...