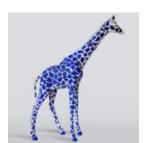

# LARGE GIRAFFE 230CM COLOR ZEBRA

article number: Figure Giraffe 230cm

Product description: Large giraffe 230cm white,...