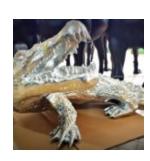

# FIBERGLASS DECORATION CROCODILE FIGURE - NATURAL COLOR.

Article number:

f044 Description:

Fiberglass decorating crocodile figure -...

Page: 32 indoor