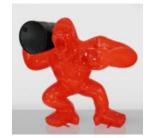

### LARGE RED GORILLA WITH A BARREL ON SHOULDER - OK

Article Number: G1-9-3 Product Description: Red gorilla with a barrel - OK Material: PWS glass...