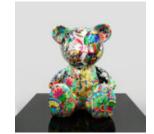

### THE SMALL BEAR SITTING WITH THE LOGO

Article number: M2-7-1

Product description: Small green bear sitting with logo splattered...