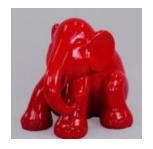

# 3D FIGURE - LIFE-SIZE ELEPHANT

Article Number: F052. Product Description: Large elephant made of glass laminate in natural...