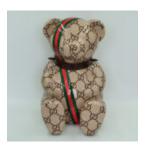

### THE SMALL BEAR SITTING WITH THE LOGO

Article number: M2-7-1

Product description: Small green bear sitting with logo splattered...