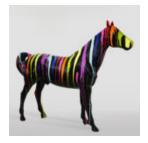

#### COLORFUL LIFE-SIZE STATUE OF A HORSE BLACK TRASH

Article number: F039tr Product description: Colorful life-size statue of a horse - black...