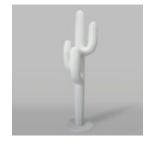

### CACTUS HOOK IN SILVER PATINA

Article Number: K3-2-9 Product Description: Cactus - Silver Patina Material: PWS Glass Laminate...