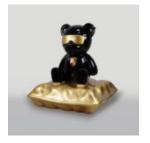

### TEDDY BEAR SITTING ON A PILLOW

Article Number: M2-6-1 Product Description: Teddy bear with glasses sitting on a pillow....