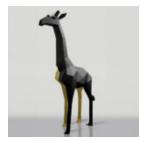

# LARGE GIRAFFE 230CM LAMP - YELLOW VERSION

Article number: Giraffe figure 230cm LAMP Product description: Large giraffe 230cm yellow...

Page: 5 indoor