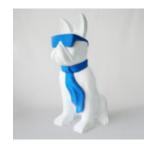

# MEDIUM BULLDOG FIGURE WITH TIE AND GLASSES - BLUE SKY

Article Number: B1-28-6 Product Description: Large bulldog figure with tie and glasses blue