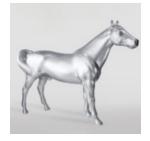

#### **LIFE-SIZE HORSE - SILVER**

Article number: F039

Product description:

Life-size horse - silver

Material: Glass laminate

A LARGE GEOMETRIC GIRAFFE FIGURE FROM LAMINATE -**ARLECCHINO** 

article number: S39ar