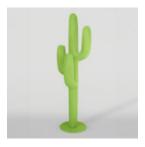

### GREEN METALLIC CACTUS HANGER

Article number: K3-2-8 Product description: Cactus - Green Metallic Material: PWS glass...