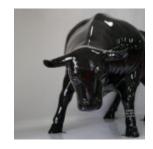

#### **DECORATIVE FIGURE RED BULL**

Product Description: Red bull Material: Glass laminate PWS Size: H-45cm x L-81cm x W-32cm...