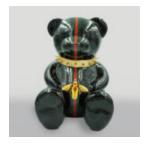

#### GORILLA TONO SQUARE XL -GOLDEN HEART

Article Number: G1-11-7 Product Description: Gorilla Tono Square XL - with a golden heart....