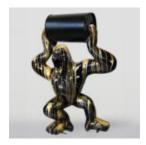

### LARGE GORILLA FIGURE WITH GOLDEN TRASH BARREL

Article Number: G1-5-3 Product Description: Large black gorilla in golden trash version with