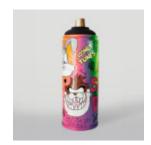

#### **GRAFFITI-THEMED SPRAY**

Article number: S3-1-2

Product description: Large spray painted with a graffiti motif....