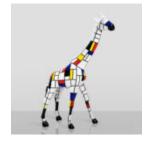

### LARGE GIRAFFE 230CM MONDRIAN VERSION

Article number: Giraffe figure 230cm Product description: Large giraffe 230cm Mondrian version...