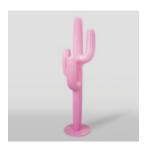

### PASTEL GREEN HANGER - CACTUS

Article Number: K3-2-1 Product Description: Cactus - Pastel Green Material: Glass laminate...