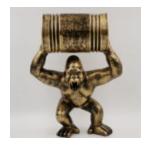

### LARGE GORILLA WITH BARREL ON SHOULDER - OK

Article number: G1-9-2 Product description: Gorilla with barrel - OK Material: PWS glass...

### LARGE RED GORILLA WITH A BARREL ON SHOULDER - OK

Article Number: G1-9-3 Product Description: Red gorilla with a barrel - OK Material: PWS glass...