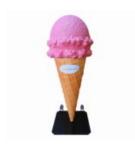

# DOG LARGE FRENCH BULLDOG FIGURINE "JUKI" - GREEN

Article number:B1-2-6 Product description:Large French Bulldog Figurine "Juki" -...

ICE CREAM BALL PASTEL BEIGE

Article number: F125 Product description: Advertising ice cream in pastel beige, either placed...

#### ICE CREAM BALL PASTEL PINK

Article number: F125 Product description: Advertising ice cream in pastel pink, either placed...

Page: 10 indoor

DOG LARGE BULLDOG FIGURINE WITH TIE AND GLASSES - SMARTIE

Article Number: B1-5-12 Product Description: Large Bulldog Figurine with Tie and Glasses....