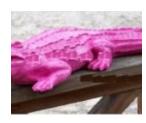

# RESIN ALLIGATOR DECORATION FIGURE - SINGLE COLOR

Article number: GC211

Description: Resin Alligator Decoration Figure -...