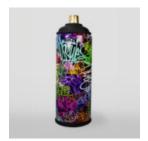

#### **GRAFFITI-THEMED SPRAY**

Article number: S3-1-2

Product description: Large spray painted with a graffiti motif....