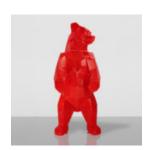

### LARGE BEAR FIGURE SQUARE - RED

Article number: M1-2-3 Product description: Standing bear figure in red Material: Glass

Page: 4 indoor

LARGE BEAR FIGURE SQUARE - WHITE

Article number: M1-2-2 Product description: Standing bear figure in white Material: Glass...