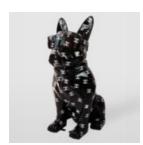

#### DOG MEDIUM FIGURE OF BULLDOG WITH TIE AND GLASSES – NO.5 BLACK

Article Number:B1-28-2 Product Description: Large bulldog figure with tie and glasses,...