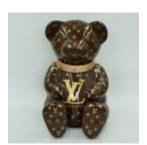

#### **BEAR MONOGRAM H-45CM**

Article number:

M2-4-6

Product description: Bear - monogram

Material: Polyester resin -...