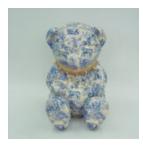

### LARGE SITTING BEAR - SWEET THEME

Numer artykułu: M2-5-4 Opis produktu: Duży siedzący miś z motywem sweet, wytworzony...