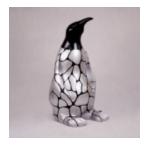

#### **PENGUIN 100 CM - GOLDEN PATCHES**

Article number: P3-1-5

Product description:

Penguin 100 cm - golden patches

Material: Glass..

**PENGUIN 100 CM - SILVER PATCHES** 

Article number: P3-1-4

Product description:

Penguin 100 cm - silver stripes

Material: Glass...