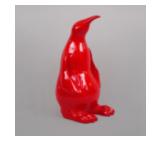

Article number: P3-1-3

Product description: Penguin 100 cm - smarties

Material: Glass laminate...

**PENGUIN 100 CM - ONE COLOR** 

Article number: P3-1-1

Product description: Penguin 100 cm - one color

Material: Glass...