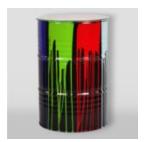

#### **BARREL - BLACK TRASH**

Article number:

B3-1-2

Product description: Barrel - black