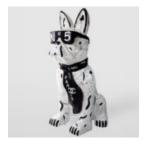

#### DOG MEDIUM FIGURE OF BULLDOG WITH TIE AND GLASSES – NO.5

Article Number:B1-28-3 Product Description: Large bulldog figure with tie and glasses,...