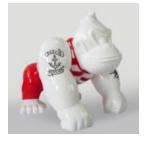

### DECORATIVE FIGURE OF A STANDING GORILLA IN A SUIT

Article Number:GarniturGoryl Product Description:Large standing gorilla mafioso in a suit....