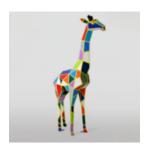

### LARGE 3D FIGURE - GIRAFFE WITH GREEN SPOTS

Article Number:GF062 Product Description: Large figure - giraffe in a classic style with green...