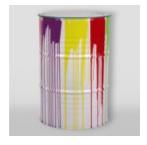

#### **BARREL - WHITE TRASH**

Article number: S82

Description: Barrel - White Trash

Material: Metal

size:...