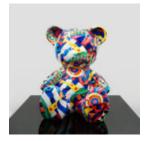

### LARGE SITTING BEAR - SWEET THEME

Numer artykułu: M2-5-4 Opis produktu: Duży siedzący miś z motywem sweet, wytworzony...