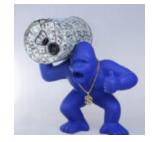

### DECORATIVE FIGURE OF A STANDING GORILLA IN A SUIT

Article Number:GarniturGoryl Product Description:Large standing gorilla mafioso in a suit....