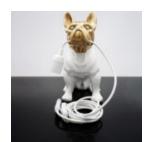

#### DECORATIVE FIGURE FRENCH BULLDOG LAMP - DESIGN VIII

Article Number: C200s LAMP Product Description: Golden decorative figure with a black head -...

#### DECORATIVE FIGURE FRENCH BULLDOG LAMP - DESIGN VII

Article Number: C200s LAMP Product Description: Black decorative figure with golden accents -...

Page: 7 indoor

DECORATIVE FIGURE FRENCH BULLDOG LAMP - DESIGN VI

Article Number: C200s LAMP Product Description: Black decorative figure with a golden head -...

#### DECORATIVE FIGURE FRENCH BULLDOG LAMP - DESIGN V

Article Number: C200s LAMP Product Description: Black decorative figure with a white head -...

#### DECORATIVE FIGURE FRENCH BULLDOG LAMP - DESIGN IV

Article Number: C200s LAMP Product Description: White decorative figure with a golden trash -...

# DECORATIVE FIGURE FRENCH BULLDOG LAMP - DESIGN III

Article Number: C200s LAMP Product Description: White decorative figure with a golden head -...

#### DECORATIVE FIGURE FRENCH BULLDOG LAMP - DESIGN II

Article Number: C200s LAMP Product Description: White decorative figure with a black trash -...

#### DECORATIVE FIGURE FRENCH BULLDOG LAMP - DESIGN I

Article Number: C200s LAMP Product Description: White decorative figure with a black head -...