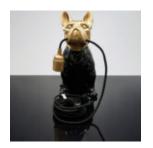

#### DECORATIVE FIGURE FRENCH BULLDOG LAMP - DESIGN VII

Article Number: C200s LAMP Product Description: Black decorative figure with golden accents -...

Page: 7 indoor

DECORATIVE FIGURE FRENCH BULLDOG LAMP - DESIGN VI