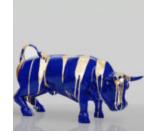

#### STRIPED FIBERGLASS LARGE **BULL STATUE**

Article number:

Striped fibergasses large bull statue.

Description: Bull...