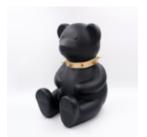

sin...



#### **LARGE RED BULL CAN - POP ART**

Article number:

Product description: Red Bull can - Pop art

Material: Polyester resin -...



#### **BEAR H-31 CM - ORANGE MATTE**

Article number: M2-3-7

Product description: Bear H-31 cm - orange matte

Material: Polyester...



#### **BEAR H-31 CM - PINK MATTE**

Article number: M2-3-8

Product description: Bear H-31 cm - pink matte

Material: Polyester...



#### **BEAR H-45 CM - PINK MATTE**

Article number:

M2-4-8

Product description: Bear H-45 cm - pink matte

Material:

Polyester...



#### **BEAR H-31 CM - GREEN MATTE**

Article number: M2-3-9

Product description: Bear H-31 cm - green matte

Polyester...



#### **BEAR H-31 CM - RED MATTE**

Article number: M2-3-10

Product description: Bear H-31 cm - red matte

Polyester...



#### **BEAR H-45 CM - BLACK MATTE**

Article number: M2-4-11

Product description: Bear H-45 cm - black matte

Material: Polyester...



#### **BEAR H-45 CM - BLUE MATTE**

Article number: M2-4-12

Product description: Bear H-45 cm - blue matte

Material:

Polyester...

Page: 19 indoor





**BEAR H-31 CM - BLUE MATTE** 

Article number:

Product description: Bear H-31 cm - blue matte

Material: Polyester...



**BEAR H-31 CM - BLACK MATTE** 

Article number: M2-3-11

Product description: Bear H-31 cm - matte black

Material: Polyester...



**PENGUIN 100 CM - SMARTIES** 

Article number: P3-1-3

Product description: Penguin 100 cm - smarties

Material: Glass laminate...



**PENGUIN 100 CM - ONE COLOR** 

Article number: P3-1-1

Product description: Penguin 100 cm - one color

Material: