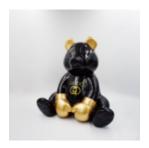

#### **BLACK G BEAR H-45CM**

Article number: M2-4-2

11Z <del>- 1</del> Z

Product description: Teddy bear G black

Material: Polyester resin -...