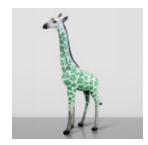

### LARGE 3D FIGURE - GIRAFFE WITH GREEN SPOTS

Article Number:GF062 Product Description: Large figure - giraffe in a classic style with green...