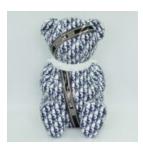

#### BEAR H-31 CM WITH A TIGER-THEMED SPIKED COLLAR

Article number: M2-3-18

Product description:
31cm teddy bear with a silver spiked collar