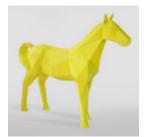

### LARGE GEOMETRIC HORSE MADE OF LAMINATE - YELLOW

Article number: GMF039Y Product description: Large geometric horse made of...