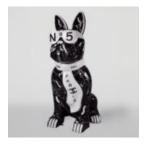

#### DOG MEDIUM FIGURE OF BULLDOG WITH TIE AND GLASSES – NO.5

Article Number:B1-28-3 Product Description: Large bulldog figure with tie and glasses,...