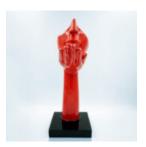

#### MEDIUM-SIZED 120CM BLUE MASK ON STAND - GOLDEN TRASH

Article Number: M3-5-2 Product Description: 120cm blue mask on a stand with a golden trash...