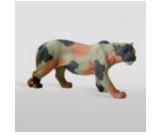

### 3D REALISTIC SIZE PANTHER IN BLUE SPOTS FIGURE

Article number: P2-1-3

Product description: Life-size standing panther - blue...