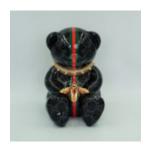

### PORSCHE TEDDY BEAR SITTING ON A PILLOW

Article Number: M2-6-2 Product Description: Teddy bear with glasses sitting on a...