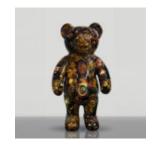

### THE SMALL BEAR SITTING WITH THE LOGO

Article number: M2-7-1

Product description: Small green bear sitting with logo splattered...