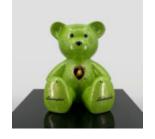

### THE SMALL BEAR SITTING WITH THE LOGO

Article number: M2-7-1

Product description: Small green bear sitting with logo splattered...