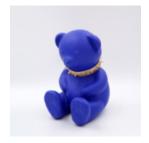

LARGE BEAR FIGURE SQUARE - BLUE

Article number: M1-2-1 Product description: Standing bear figure in blue Material: Glass...