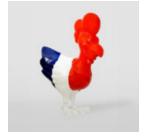

# LARGE DECORATIVE ROOSTER FIGURE IN THREE COLORS H-190CM

Article number:

Product description: Large decorative figure of a rooster in blue, red, and...