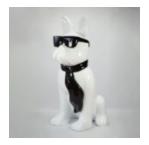

#### MEDIUM BULLDOG FIGURE WITH TIE AND GLASSES -BLACK AND WHITE

Article Number: B1-28-5 Product Description: Large bulldog figure with tie and glasses -...