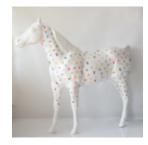

### LARGE GEOMETRIC HORSE MADE OF LAMINATE - BLUE

Article number: GMF039B Product description: Large geometric horse made of...

### LARGE GEOMETRIC HORSE MADE OF LAMINATE - YELLOW

Article number: GMF039Y Product description: Large geometric horse made of...