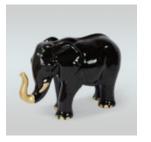

# 3D FIGURE - LIFE-SIZE ELEPHANT

Article Number: F052. Product Description: Large elephant made of glass laminate in natural...