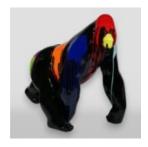

### LARGE BOXER GORILLA FIGURE - POP ART

Article Number: G1-1-7 Product Description: Large gorilla - pop art Material: Glass laminate PWS...