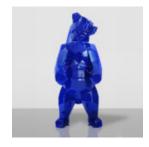

LARGE BEAR FIGURE SQUARE - BLUE

Article number: M1-2-1 Product description: Standing bear figure in blue Material: Glass...