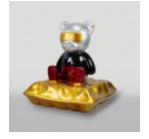

### TEDDY BEAR SITTING ON A PILLOW

Article Number: M2-6-1 Product Description: Teddy bear with glasses sitting on a pillow....