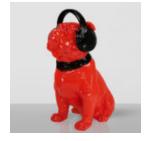

### BULLDOG WITH HEADPHONES - RFD

Article Number: B1-16-2 Product Description: Bulldog with headphones in red...