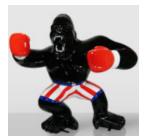

## LARGE BOXER GORILLA FIGURE - ROCKY

Article Number: G1-1-8 Product Description: Large boxer gorilla crafted in the style of Rocky...