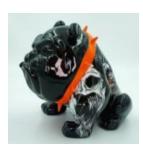

#### LARGE ENGLISH BULLDOG FIBERGLASS SCULPTURE -SINGLE COLOR

Article number: F099

Description:

Large English bulldog fiberglass sculpture -...