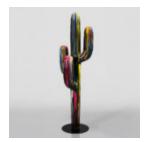

#### **GRAFFITI-THEMED SPRAY**

Article number: S3-1-2

Product description: Large spray painted with a graffiti motif....