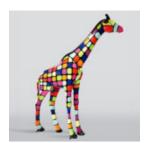

# LARGE GIRAFFE 230CM COLOR ZEBRA

article number: Figure Giraffe 230cm

Product description: Large giraffe 230cm white,...