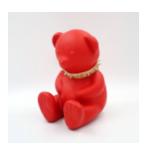

### PORSCHE TEDDY BEAR SITTING ON A PILLOW

Article Number: M2-6-2 Product Description: Teddy bear with glasses sitting on a...