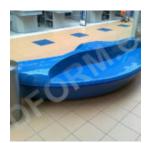

## SHOPPING CENTER FIBERGLASS BENCH

Article number: Design Bench

Description:

Shopping center fiberglass bell.