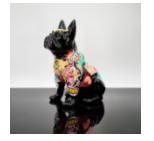

#### PIES DUŻA FIGURA BULLDOGA Z KRAWATEM W OKULARACH – LOONEY TUNES

Numer artykułu: B1-5-5

Opis produktu: Duża figura bulldoga z krawatem w okularach,...