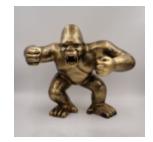

## LARGE BOXER GORILLA FIGURE - ROCKY

Article Number: G1-1-8 Product Description: Large boxer gorilla crafted in the style of Rocky...