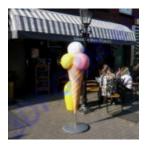

# DOG LARGE FRENCH BULLDOG FIGURINE "JUKI" - GREEN

Article number:B1-2-6 Product description:Large French Bulldog Figurine "Juki" -...

ICE CREAM BALL PASTEL BEIGE

Article number: F125 Product description: Advertising ice cream in pastel beige, either placed...

#### ICE CREAM BALL PASTEL PINK

Article number: F125 Product description: Advertising ice cream in pastel pink, either placed...

Page: 10 indoor

DOG LARGE BULLDOG FIGURINE WITH TIE AND GLASSES - SMARTIE

Article Number: B1-5-12 Product Description: Large Bulldog Figurine with Tie and Glasses....