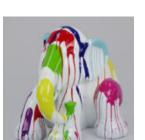

#### SITTING ELEPHANT L - PAINTED

Article number: S3-4-3

Product description: Sitting elephant L - painted

Material: Polyester...