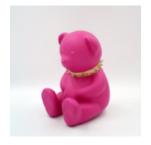

#### **SMALL SITTING BEAR - BLUE H**

Article number: M2-7-10 Product Description: Small sitting bear in a BLUE H...