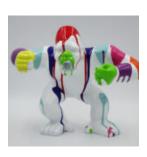

### DECORATIVE FIGURE OF A STANDING GORILLA IN A SUIT

Article Number:GarniturGoryl Product Description:Large standing gorilla mafioso in a suit....