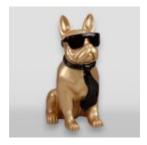

### BULLDOG WITH HEADPHONES - RFD

Article Number: B1-16-2 Product Description: Bulldog with headphones in red...