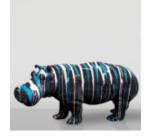

# 3D FIGURE MADE OF LAMINATE - LIFE-SIZE HIPPOPOTAMUS TRASH

Article number: GC209 Product description: 3D Figure - Life-size hippopotamus made in