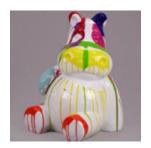

# 3D FIGURE MADE OF LAMINATE - LIFE-SIZE HIPPOPOTAMUS TRASH

Article number: GC209 Product description: 3D Figure - Life-size hippopotamus made in