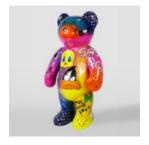

### THE SMALL BEAR SITTING WITH THE LOGO

Article number: M2-7-1

Product description: Small green bear sitting with logo splattered...