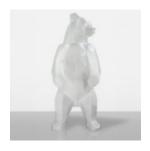

LARGE BEAR FIGURE SQUARE - BLUE

Article number: M1-2-1 Product description: Standing bear figure in blue Material: Glass...