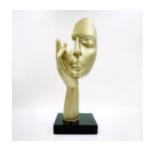

# LARGE MASK ON STAND - IN BLUE PATCHES

Article number: M3-1-5

Product description: Large mask on stand - White with blue...