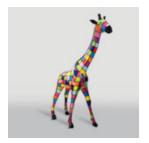

# LARGE GIRAFFE 230CM COLOR ZEBRA

article number: Figure Giraffe 230cm

Product description: Large giraffe 230cm white,...