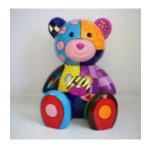

### PORSCHE TEDDY BEAR SITTING ON A PILLOW

Article Number: M2-6-2 Product Description: Teddy bear with glasses sitting on a...