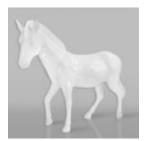

#### LIFE SIZE REALISTIC UNICORN **FIBERGLASS 3D FIGURE**

Article number: f039i.

Description:

Unicorn life size sculpture.