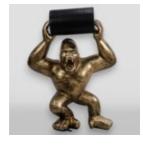

### LARGE GORILLA FIGURE WITH GOLDEN TRASH BARREL

Article Number: G1-5-3 Product Description: Large black gorilla in golden trash version with