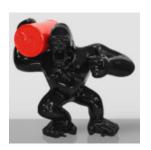

### LARGE GORILLA WITH BARREL ON SHOULDER - OK

Article number: G1-9-2 Product description: Gorilla with barrel - OK Material: PWS glass...