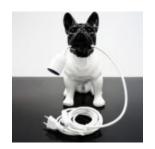

#### DECORATIVE FIGURE FRENCH BULLDOG LAMP - DESIGN VIII

Article Number: C200s LAMP Product Description: Golden decorative figure with a black head -...

#### DECORATIVE FIGURE FRENCH BULLDOG LAMP - DESIGN VII

Article Number: C200s LAMP Product Description: Black decorative figure with golden accents -...

Page: 7 indoor

DECORATIVE FIGURE FRENCH BULLDOG LAMP - DESIGN VI

Article Number: C200s LAMP Product Description: Black decorative figure with a golden head -...

#### DECORATIVE FIGURE FRENCH BULLDOG LAMP - DESIGN V

Article Number: C200s LAMP Product Description: Black decorative figure with a white head -...

#### DECORATIVE FIGURE FRENCH BULLDOG LAMP - DESIGN IV

Article Number: C200s LAMP Product Description: White decorative figure with a golden trash -...

# DECORATIVE FIGURE FRENCH BULLDOG LAMP - DESIGN III

Article Number: C200s LAMP Product Description: White decorative figure with a golden head -...

#### DECORATIVE FIGURE FRENCH BULLDOG LAMP - DESIGN II

Article Number: C200s LAMP Product Description: White decorative figure with a black trash -...

#### DECORATIVE FIGURE FRENCH BULLDOG LAMP - DESIGN I

Article Number: C200s LAMP Product Description: White decorative figure with a black head -...