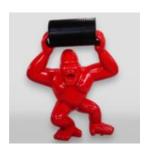

### LARGE GORILLA FIGURE WITH BARREL WITH LV LOGO

Article Number: G1-5-1 Product Description: Large, red gorilla figure with...

Page: 15 indoor