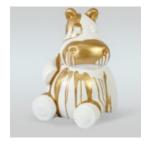

# ZEBRA WHITE - LIFE-SIZE FIGURE

Article number:NaturalZebra Product Description:Life-size decorative figure of a zebra in...

3D DECORATIVE FIGURE -LARGE DEER WITH GOLD GLITTER

Article Number:F006 + glitter Product Description:Life-size deer in gold with glitter....