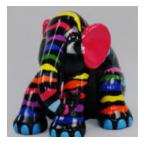

#### **SEATED ELEPHANT L BLACK -STRIPES**

Article number: S3-4-7

Product description: Sitting elephant L - black...