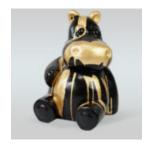

# 3D FIGURE MADE OF LAMINATE - LIFE-SIZE HIPPOPOTAMUS TRASH

Article number: GC209 Product description: 3D Figure - Life-size hippopotamus made in