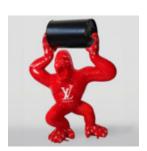

### LARGE RED GORILLA WITH A BARREL ON SHOULDER - OK

Article Number: G1-9-3 Product Description: Red gorilla with a barrel - OK Material: PWS glass...