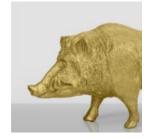

#### LIFE-SIZE GOLDEN WILD BOAR

Article Number:F28
Product Description:Life-size wild boar in gold color.
Material:PWS glass...