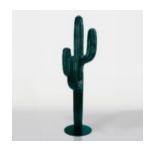

### GREEN METALLIC CACTUS HANGER

Article number: K3-2-8 Product description: Cactus - Green Metallic Material: PWS glass...