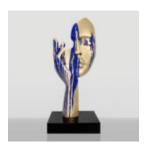

OULDER - OK

Article number: G1-9-2 Product description: Gorilla with barrel - OK Material: PWS glass...



### LARGE RED GORILLA WITH A BARREL ON SHOULDER - OK

Article Number: G1-9-3 Product Description: Red gorilla with a barrel - OK Material: PWS glass...



#### GORILLA TONO SQUARE XL -GOLDEN HEART

Article Number: G1-11-7 Product Description: Gorilla Tono Square XL - with a golden heart....



#### **DONKEY KONG - POP ART**

Article Number: G1-14-6 Product Description: Donkey Kong in Pop Art style Material: Glass...



# SMALL GORILLA WITH BARREL ON SHOULDER - OK

Article Number: G1-9-3 Product Description: Small gorilla with a barrel on its shoulder....



# LARGE MASK ON STAND - IN BLUE PATCHES

Article number: M3-1-5

Product description: Large mask on stand - White with blue...



#### MEDIUM-SIZED 120CM BLUE MASK ON STAND - GOLDEN TRASH

Article Number: M3-5-2 Product Description: 120cm blue mask on a stand with a golden trash...



### EXCLUSIVE LION FIGURE - SILVER GLOSS

Article number: LewPGsilver Product description: Exclusive figure of a walking lion with a long...

Page: 3 indoor





LARGE SITTING TEDDY BEAR - HAND-PAINTED

Article Number: M2-5-7 Product Description: Large sitting teddy bear,...



**BIG RED LIPS** 

Article Number: RedLips Product Description: Large figure of red lips on a...



### UNIQUE SMALL FIGURE FISH SPARK

Article Number: R1-3-1 Product Description: Unique hand-painted fish that adds a touch of color...



#### FIGURE FISH XL MEXICO

Item number: R1-1-6 Product description: Fish XL made using the technique of wrapping with...