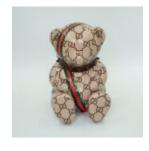

### PORSCHE TEDDY BEAR SITTING ON A PILLOW

Article Number: M2-6-2 Product Description: Teddy bear with glasses sitting on a...