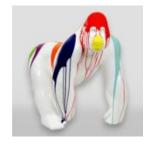

### LARGE BOXER GORILLA FIGURE - POP ART

Article Number: G1-1-7 Product Description: Large gorilla - pop art Material: Glass laminate PWS...