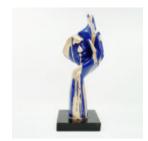

#### LARGE FEMALE FIGURE

Article Number: Woman Love Product Description: Large red figure of a woman hand-painted