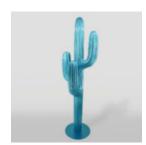

#### **CACTUS BLUE METALLIC HOOK**

Article number: K3-2-5 Product description: Cactus - Blue Metallic Material: PWS glass...