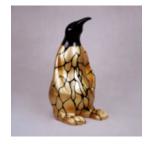

#### **PENGUIN 100 CM - GOLDEN PATCHES**

Article number: P3-1-5

Product description:

Penguin 100 cm - golden patches

Material: Glass..

**PENGUIN 100 CM - SILVER PATCHES** 

Article number: P3-1-4

Product description: