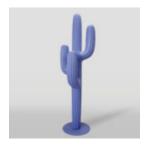

### PASTEL PURPLE HANGER - CACTUS

Article Number: K3-2-4 Product Description: Cactus - Pastel Purple Material: Class Jaminate