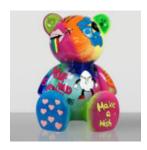

#### **SMALL SITTING BEAR - ROLEX**

Article number: M2-7-8 Product Description: Small sitting bear in a Rolex...

**SMALL SITTING BEAR - POP ART** 

Article number: M2-7-4 Product Description: Small sitting bear in a Pop ART...