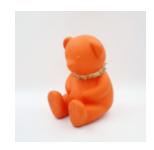

### SMALL SITTING BEAR - ORANGE H

Article number: M2-7-9 Product Description: Small sitting bear in a ORANGE H...