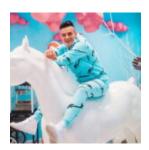

#### LIFE SIZE REALISTIC UNICORN **FIBERGLASS 3D FIGURE**

Article number: f039i.

Description:

Unicorn life size sculpture.