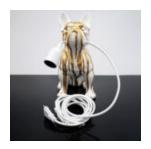

#### DECORATIVE FIGURE FRENCH BULLDOG LAMP - DESIGN V

Article Number: C200s LAMP Product Description: Black decorative figure with a white head -...