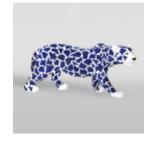

### 3D REALISTIC SIZE PANTHER IN BLUE SPOTS FIGURE

Article number: P2-1-3

Product description: Life-size standing panther - blue...