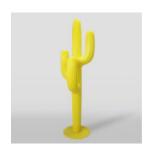

# PASTEL YELLOW HANGER - CACTUS

Article Number: K3-2-3 Product Description: Cactus - Pastel Yellow Material: Glass laminate...

Page: 6 indoor

PASTEL PINK HANGER - CACTUS

Article Number: K3-2-2 Product Description: Cactus - Pastel Pink Material: Glass Laminate...