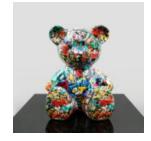

### LARGE SITTING BEAR - SWEET THEME

Numer artykułu: M2-5-4 Opis produktu: Duży siedzący miś z motywem sweet, wytworzony...