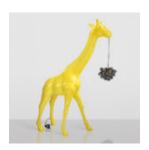

# LARGE GIRAFFE 230CM LAMP - YELLOW VERSION

Article number: Giraffe figure 230cm LAMP Product description: Large giraffe 230cm yellow...

Page: 5 indoor