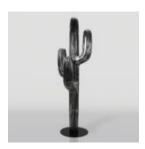

#### **BLACK CACTUS HOOK TRASH**

Article Number: k3-2-7 Product Description: Cactus - Black Trash Material: PWS glass...