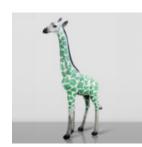

#### LARGE 3D FIGURE - GIRAFFE WITH GREEN SPOTS

Article Number:GF062 Product Description: Large figure - giraffe in a classic style with green...

Page: 2 Giraffes

LARGE LIFE-SIZE GIRAFFE FIGURE - COLORFUL ZEBRA