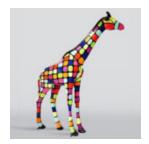

## LARGE GIRAFFE 230CM - SMARTIE VERSION

Article Number: Giraffe Figure 230cm Product Description: Large giraffe 230cm hand-painted in...

### A LARGE LIFE-SIZE GIRAFFE FIGURE - SMARTIE

Article Number: F041 - Smartie Product Description: Large life-size giraffe figure,...