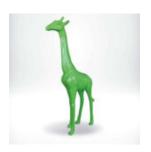

#### LARGE 3D FIGURE - GIRAFFE WITH GREEN SPOTS

Article Number:GF062 Product Description: Large figure - giraffe in a classic style with green...

Page: 2 Giraffes

LARGE LIFE-SIZE GIRAFFE FIGURE - COLORFUL ZEBRA