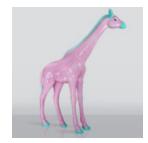

### GIRAFFE WITH CELADON SPOTS - LARGE 3D FIGURE

Article Number: GF062 Product Description: Large figure - pink giraffe with celadon spots....

#### LARGE 3D FIGURE - GIRAFFE WITH GREEN SPOTS

Article Number:GF062 Product Description: Large figure - giraffe in a classic style with green...

Page: 2 Giraffes

LARGE LIFE-SIZE GIRAFFE FIGURE - COLORFUL ZEBRA