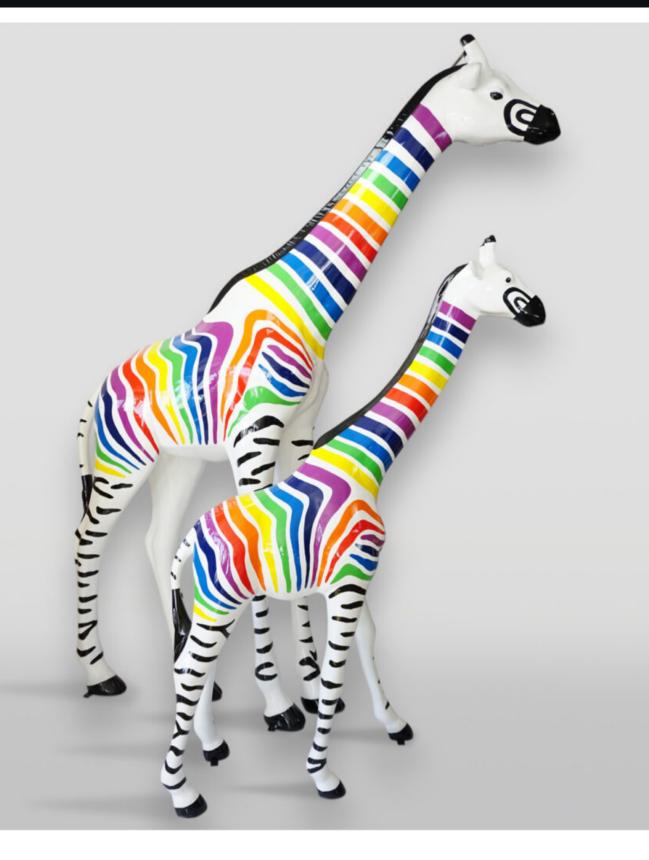

Article Number: F041 - Zebra Product Description: Large life-size hand-painted giraffe figure...

# LARGE GIRAFFE 230CM COLOR ZEBRA

article number: Figure Giraffe 230cm

Product description: Large giraffe 230cm white,...