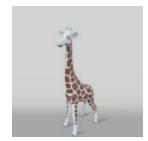

#### LARGE LIFE-SIZE GIRAFFE FIGURE – PINK WITH BLACK SPOTS

Article Number: F041 - Pink with Black Spots Product Description: Large life-size pink giraffe...

#### LARGE LIFE-SIZE GIRAFFE FIGURE - CELADON WITH PINK SPOTS

Item number: F041 - celadon with pink spots Product description: Large life-size giraffe...