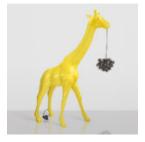

#### LARGE GIRAFFE 230CM LAMP - YELLOW VERSION

Article number: Giraffe figure 230cm LAMP Product description: Large giraffe 230cm yellow...