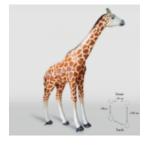

### GIRAFFE WITH CELADON SPOTS - LARGE 3D FIGURE

Article Number: GF062 Product Description: Large figure - pink giraffe with celadon spots....

#### LARGE 3D FIGURE - GIRAFFE WITH GREEN SPOTS

Article Number:GF062 Product Description: Large figure - giraffe in a classic style with green...

Page: 2 Giraffes

LARGE LIFE-SIZE GIRAFFE FIGURE - COLORFUL ZEBRA