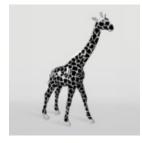

#### LARGE LIFE-SIZE GIRAFFE FIGURE – PINK WITH BLACK SPOTS

Article Number: F041 - Pink with Black Spots Product Description: Large life-size pink giraffe...