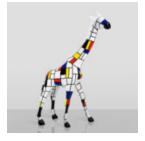

### LARGE GIRAFFE 230CM MONDRIAN VERSION

Article number: Giraffe figure 230cm Product description: Large giraffe 230cm Mondrian version...