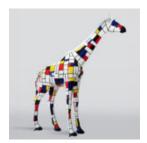

### LARGE GIRAFFE 230CM MONDRIAN VERSION

Article number: Giraffe figure 230cm Product description: Large giraffe 230cm Mondrian version...

## LARGE LIFE-SIZED GIRAFFE FIGURE - MONDRIAN

Article number: F041 - Mondrian Product description: Large life-sized giraffe figure -...