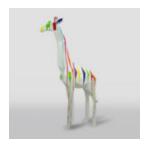

# LARGE GIRAFFE 230CM COLOR ZEBRA

article number: Figure Giraffe 230cm

Product description: Large giraffe 230cm white,...