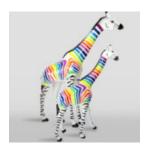

Article Number: F041 - Zebra Product Description: Large life-size hand-painted giraffe figure...

# LARGE GIRAFFE 230CM COLOR ZEBRA

article number: Figure Giraffe 230cm

Product description: Large giraffe 230cm white,...