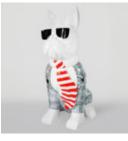

#### MEDIUM BULLDOG FIGURE WITH TIE AND GLASSES -LOONEY TUNES

Article Number: B1-28-5 Product Description: Dog figure with tie and glasses. Handpainted...

#### LARGE BULLDOG FIGURE WITH A TIE AND GLASSES - IN A NAVY JACKET

Article number: B1-5-11

Product description: Large figure of a bulldog with a tie and glasses,...

#### PIES DUŻA FIGURA BULLDOGA Z KRAWATEM W OKULARACH – LOONEY TUNES

Numer artykułu: B1-5-5

Opis produktu: Duża figura bulldoga z krawatem w okularach,...