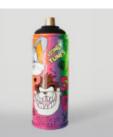

#### LOONEY TUNES-THEMED SPRAY

Article number: S3-1-1

Product description: Large spray painted artwork in Looney Tunes motif...

#### **GRAFFITI-THEMED SPRAY**

THE LARGE GNOME "FUCK

Article number:

YOU" WHITE

Numer artykułu: K2-1-3

Opis...

Product description: Large spray painted with a graffiti motif....