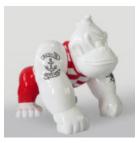

#### LARGE BULLDOG FIGURE WITH A TIE AND GLASSES - IN A NAVY JACKET

Article number: B1-5-11

Product description: Large figure of a bulldog with a tie and glasses,...