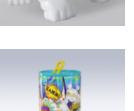

#### LARGE CAN RED BULL - KINGA

Article number: P1-3-2

Product description: Large Red Bull Can - Kinga

Material: Glass...