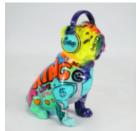

#### BULLDOG WITH HEADPHONES "KINGA" - POP ART

Article number: B1-16-1

Product description: Bulldog with headphones "Kinga" - pop...