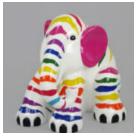

#### WHITE SITTING ELEPHANT L -STRIPES

Article number: S3-4-6

Product description: Sitting elephant L - white...