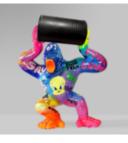

#### BIG GORILLA WITH A BARREL -LOONEY TUNES

Article number:

G1-5-4

Product description:

Large gorilla with a barrel - Looney...