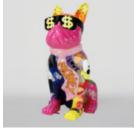

#### MEDIUM BULLDOG FIGURE WITH TIE AND GLASSES -LOONEY TUNES

Article Number: B1-28-5 Product Description: Dog figure with tie and glasses. Handpainted...