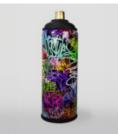

#### LOONEY TUNES-THEMED SPRAY

Article number: S3-1-1

Product description: Large spray painted artwork in Looney Tunes motif...