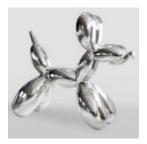

#### LARGE BALLOON DOG - SILVER CHROME

article number: B2-1-5

Product description: Large balloon dog - silver chrome