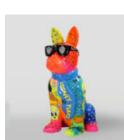

#### LARGE BULLDOG FIGURE WITH A TIE AND GLASSES - IN A NAVY JACKET

Article number: B1-5-11

Product description: Large figure of a bulldog with a tie and glasses,...

#### PIES DUŻA FIGURA BULLDOGA Z KRAWATEM W OKULARACH – LOONEY TUNES

Numer artykułu: B1-5-5

Opis produktu: Duża figura bulldoga z krawatem w okularach,...