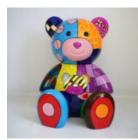

### LARGE SITTING TEDDY BEAR - WISH

Item number: M2-5-8 Product description: Large sitting teddy bear, hand-painted. Material: PWS...