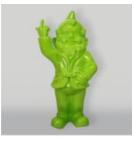

#### LARGE GARDEN GNOME "FUCK YOU" GREEN

Article Number: K2-1-4 Product Description: Large Single-Colored Garden Gnome "Fuck You" -...