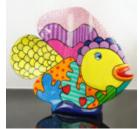

#### FERRARI TEDDY BEAR SITTING ON A PILLOW

Article Number: M2-6-3 Product Description Teddy bear with glasses sitting on a...

Product description:Exceptional hand-painted fish that adds a touch of...