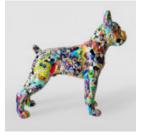

#### COW WITH PICASSO MOTIF

Duża figura bulldoga z krawatem w

Article number: K1-1-2 Product description: Life-size cow with Picasso...

**KINGA** 

B1-5-4

Numer artykułu:

Opis produktu:

okularach,...