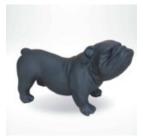

#### ENGLISH BULLDOG RESIN 3D FIGURE - GC197

Article number: GC197

Description: Middle size bulldog sculpture.