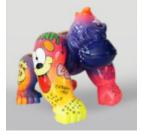

#### GORILLA XXL 180CM POP-ART VERSION - COMIC

Article number: G1-1-1

Product description: Large XXL gorilla hand-painted in Pop-Art version -...