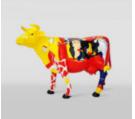

#### COW WITH PICASSO MOTIF

Duża figura bulldoga z krawatem w

Article number: K1-1-2 Product description: Life-size cow with Picasso...

**KINGA** 

B1-5-4

Numer artykułu:

Opis produktu:

okularach,...