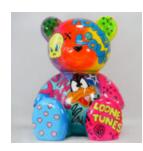

#### BEAR STANDING LOONEY TUNES

article number: M2-2-1 Product description: standing bear-Looney Tunes, hand-painted...

PIES DUŻA FIGURA BULLDOGA Z KRAWATEM W OKULARACH –