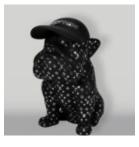

#### DOG BULLDOG WITH CAP -MATTE WITH CHROME

Article number: B1-1-3 Product description: Bulldog with Cap -Matte, adorned with silver...