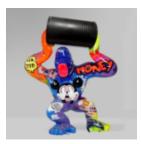

#### BIG GORILLA WITH A BARREL -LOONEY TUNES

Article number:

G1-5-4

Product description:

Large gorilla with a barrel - Looney...