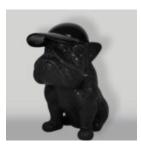

#### DOG BULLDOG WITH CAP -MATTE

Article number: B1-1-4 Product description: Bulldog with Cap -Matte, adorned Material: Glass...