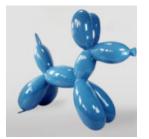

#### BALLOON DOG SMALL DECORATIVE FIGURE -TURQUOISE

Article Number: B2-2-2 Product Description: Large Balloon Dog Figure Material: Glass...

#### BALLOON DOG MEDIUM DECORATIVE FIGURE -TURQUOISE

Article Number: B2-3-1 Product Description: Medium Balloon Dog Figure Material: Glass...

#### BALLOON DOG LARGE DECORATIVE FIGURE -TURQUOISE

Article Number: B2-1-8 Product Description: Large Dog Figure Made of...

#### BALLOON DOG - LARGE DECORATIVE FIGURE - BLUE

Article Number: B2-1-2 Product Description: Balloon Dog - Large Decorative...