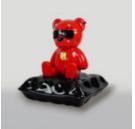

#### TEDDY BEAR SITTING ON A PILLOW

Article Number: M2-6-1 Product Description Teddy bear with glasses sitting on a pillow....