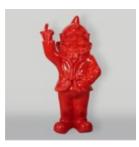

#### LARGE GARDEN GNOME "FUCK YOU" RED

Article Number: K2-1-5 Product Description: Large Single-Colored Garden Gnome "Fuck You" -...

#### LARGE GARDEN GNOME "FUCK YOU" GREEN

Article Number: K2-1-4 Product Description: Large Single-Colored Garden Gnome "Fuck You" -...

#### **GRAFFITI-THEMED SPRAY**

THE LARGE GNOME "FUCK

Article number:

YOU" WHITE

Numer artykułu: K2-1-3

Opis...

Product description: Large spray painted with a graffiti motif....

#### LARGE GNOME "FUCK YOU" -LOONEY TUNES

Article number: K2-1-2

Product description: Large Gnome "Fuck You" - Looney Tunes Material:...

-