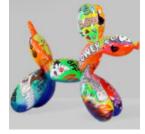

#### LARGE BALLOON DOG -LOONEY TUNES

article number: B2-1-1

Article number: G1-1-3

Glass laminate...

Material:

Product description: Large gorilla - pop art

Product description: Large balloon dog - Looney Tunes