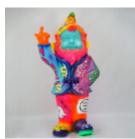

#### LARGE GNOME "FUCK YOU" -LOONEY TUNES

Article number: K2-1-2

Product description: Large Gnome "Fuck You" - Looney Tunes Material:...

-