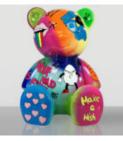

### LARGE SITTING TEDDY BEAR - WISH

Item number: M2-5-8 Product description: Large sitting teddy bear, hand-painted. Material: PWS...