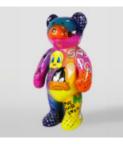

#### BEAR STANDING LOONEY TUNES

article number: M2-2-1 Product description: standing bear-Looney Tunes, hand-painted...

PIES DUŻA FIGURA BULLDOGA Z KRAWATEM W OKULARACH –