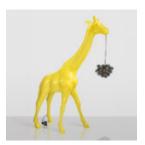

# LARGE GIRAFFE 230CM LAMP - YELLOW VERSION

Article number: Giraffe figure 230cm LAMP Product description: Large giraffe 230cm yellow...