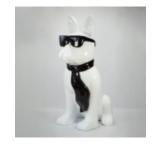

#### MEDIUM BULLDOG FIGURE WITH TIE AND GLASSES -BLACK AND WHITE

Article Number: B1-28-5 Product Description: Large bulldog figure with tie and glasses -...