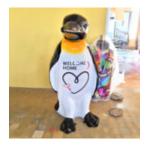

### LARGE FIBERGLASS PENGUIN STATUE - NATURAL COLORS.

Article number: f079

Description:

Large Fiberglass Penguin Statue - Natural...