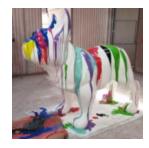

# STRIPED FIBERGLASS LARGE BULL STATUE

Article number: Striped fibergasses large bull statue.

Description: Bull...