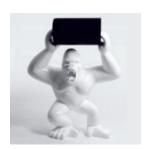

### LARGE GORILLA WITH BARREL ON SHOULDER - OK

Article number: G1-9-2 Product description: Gorilla with barrel - OK Material: PWS glass...

# LARGE RED GORILLA WITH A BARREL ON SHOULDER - OK

Article Number: G1-9-3 Product Description: Red gorilla with a barrel - OK Material: PWS glass...