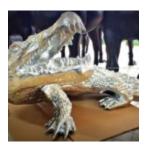

# FIBERGLASS DECORATION CROCODILE FIGURE - NATURAL COLOR.

Article number: f044

Description:

Fiberglass decorating crocodile figure -...

Page: 28 Event