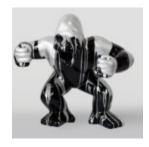

### LARGE GORILLA WITH BARREL ON SHOULDER - OK

Article number: G1-9-2 Product description: Gorilla with barrel - OK Material: PWS glass...

# LARGE RED GORILLA WITH A BARREL ON SHOULDER - OK

Article Number: G1-9-3 Product Description: Red gorilla with a barrel - OK Material: PWS glass...