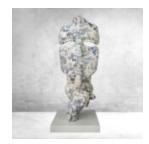

### LARGE MASK ON STAND - IN BLUE PATCHES

Article number: M3-1-5

Product description: Large mask on stand - White with blue...