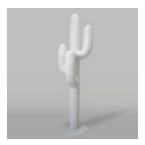

### PASTEL GREY HANGER - CACTUS

Article Number: K3-2-5 Product Description: Cactus - Pastel Green Material: Glass laminate...