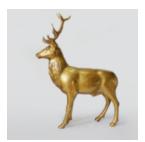

### 3D DECORATIVE FIGURE - LARGE WHITE DEER

Article Number:F006 Product Description:Life-size deer crafted in white color. Material:PWS...

#### 3D DECORATIVE FIGURE -LARGE DEER IN NATURAL COLORATION

Article Number: F006 Product Description: Life-size deer made in natural...

# **DECORATIVE 3D FIGURE - BIG RED DEER**

Article Number: F006 Red Product Description: Life-size Deer Material: Glass Laminate...