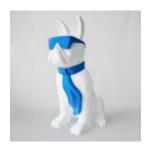

# MEDIUM BULLDOG FIGURE WITH TIE AND GLASSES - BLUE

Article Number: B1-28-6 Product Description: Large bulldog figure with tie and glasses -