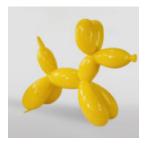

### DECORATIVE FLAMINGO 3D FIGURE - POP ART

Article number: F2-1-2 Product description: Decorative flamingo 3D figure - pop art Includes

BALLOON DOG - LARGE DECORATIVE FIGURE - YELLOW

Article Number: B2-1-3 Product Description: Balloon Dog - Large Decorative...