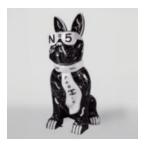

#### DOG MEDIUM FIGURE OF BULLDOG WITH TIE AND GLASSES – NO.5 BLACK

Article Number:B1-28-2 Product Description: Large bulldog figure with tie and glasses,...