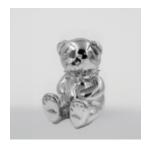

# LARGE SITTING TEDDY BEAR - HAND-PAINTED

Article Number: M2-5-7 Product Description: Large sitting teddy bear,...