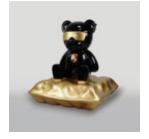

# PORSCHE TEDDY BEAR SITTING ON A PILLOW

Article Number: M2-6-2 Product Description: Teddy bear with glasses sitting on a...