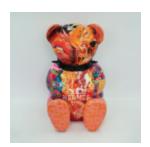

# LARGE SITTING TEDDY BEAR - HAND-PAINTED

Article Number: M2-5-7 Product Description: Large sitting teddy bear,...