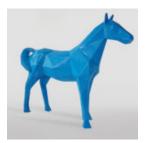

## LARGE GEOMETRIC HORSE MADE OF LAMINATE - BLUE

Article number: GMF039B Product description: Large geometric horse made of...