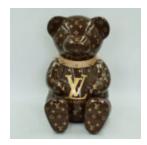

Article number: M2-4-6

Product description: Bear - monogram

Material: Polyester resin -...

**BEAR CD H-45CM** 

Article number: M2-4-5

Product description: Teddy bear CD

Material: Polyester resin -...

**BEAR D H-45CM** 