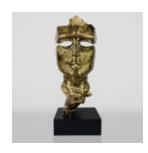

### LARGE MASK ON STAND - IN BLUE PATCHES

Article number: M3-1-5

Product description: Large mask on stand - White with blue...