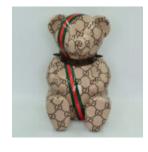

# TEDDY BEAR SITTING ON A PILLOW

Article Number: M2-6-1 Product Description: Teddy bear with glasses sitting on a pillow...