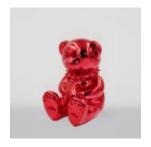

# LARGE SITTING TEDDY BEAR - HAND-PAINTED

Article Number: M2-5-7 Product Description: Large sitting teddy bear,...