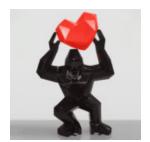

#### GORILLA TONO SQUARE XL -HEART

Article Number: C1-11-6 Product Description: Gorilla Tono Square XL - Matte black with red...