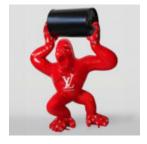

#### LARGE GORILLA FIGURE WITH **BARREL WITH LV LOGO**

Article Number: Product Description: Large, red gorilla figure with...