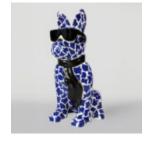

### LARGE MASK ON STAND - IN BLUE PATCHES

Article number: M3-1-5

Product description: Large mask on stand - White with blue...