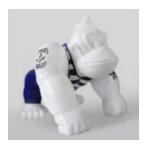

### LARGE GORILLA WITH BARREL ON SHOULDER - OK

Article number: G1-9-2 Product description: Gorilla with barrel - OK Material: PWS glass...

# LARGE RED GORILLA WITH A BARREL ON SHOULDER - OK

Article Number: G1-9-3 Product Description: Red gorilla with a barrel - OK Material: PWS glass...