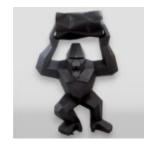

### LARGE GORILLA WITH BARREL ON SHOULDER - OK

Article number: G1-9-2 Product description: Gorilla with barrel - OK Material: PWS glass...

# LARGE RED GORILLA WITH A BARREL ON SHOULDER - OK

Article Number: G1-9-3 Product Description: Red gorilla with a barrel - OK Material: PWS glass...