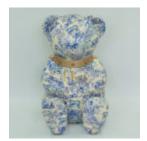

# LARGE SITTING TEDDY BEAR - HAND-PAINTED

Article Number: M2-5-7 Product Description: Large sitting teddy bear,...