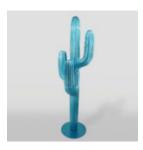

#### **CACTUS BLUE METALLIC HOOK**

Article number: K3-2-5 Product description: Cactus - Blue Metallic Material: PWS glass...