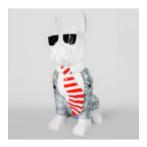

#### DOG MEDIUM FIGURE OF BULLDOG WITH TIE AND GLASSES - LOGO

Article Number: B1-28-4 Product Description: Large bulldog figure with tie and glasses,...