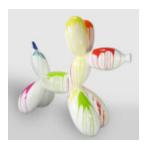

#### BALLOON DOG SMALL DECORATIVE FIGURE -TURQUOISE

Article Number: B2-2-2 Product Description: Large Balloon Dog Figure Material: Glass...

#### BALLOON DOG MEDIUM DECORATIVE FIGURE -TURQUOISE

Article Number: B2-3-1 Product Description: Medium Balloon Dog Figure Material: Glass...

#### BALLOON DOG LARGE DECORATIVE FIGURE -TURQUOISE

Article Number: B2-1-8 Product Description: Large Dog Figure Made of...

Page: 11 Event

THE LARGE GNOME "FUCK YOU" WHITE

Numer artykułu: K2-1-3 Opis...