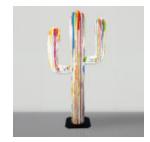

#### **CACTUS BLUE METALLIC HOOK**

Article number: K3-2-5 Product description: Cactus - Blue Metallic Material: PWS glass...