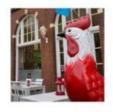

#### LARGE DECORATIVE ROOSTER FIGURE IN THREE COLORS H-190CM

Article number:

Product description: Large decorative figure of a rooster in blue, red, and...