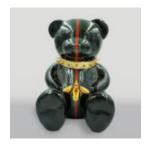

# PORSCHE TEDDY BEAR SITTING ON A PILLOW

Article Number: M2-6-2 Product Description: Teddy bear with glasses sitting on a...

### FERRARI TEDDY BEAR SITTING ON A PILLOW

Article Number: M2-6-3 Product Description: Teddy bear with glasses sitting on a...