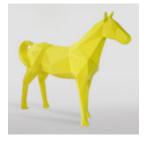

# LARGE GEOMETRIC HORSE MADE OF LAMINATE - YELLOW

Article number: GMF039Y Product description: Large geometric horse made of...