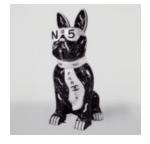

#### DOG MEDIUM FIGURE OF BULLDOG WITH TIE AND GLASSES – NO.5

Article Number:B1-28-3 Product Description: Large bulldog figure with tie and glasses,...

#### DOG MEDIUM FIGURE OF BULLDOG WITH TIE AND GLASSES – NO.5 BLACK

Article Number:B1-28-2 Product Description: Large bulldog figure with tie and glasses,...