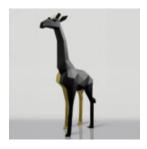

# LARGE GIRAFFE 230CM LAMP - YELLOW VERSION

Article number: Giraffe figure 230cm LAMP Product description: Large giraffe 230cm yellow...