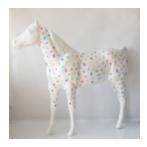

# LARGE GEOMETRIC HORSE MADE OF LAMINATE - RED

Article number: GMF039R Product description: Large geometric horse made of laminate

## LARGE GEOMETRIC HORSE MADE OF LAMINATE - BLUE

Article number: GMF039B Product description: Large geometric horse made of...

# LARGE GEOMETRIC HORSE MADE OF LAMINATE - YELLOW

Article number: GMF039Y Product description: Large geometric horse made of...

### LARGE GEOMETRIC HORSE MADE OF LAMINATE - ORANGE

Article number: GMF039O Product description: Large geometric horse made of...