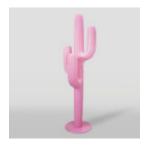

# PASTEL PINK HANGER - CACTUS

Article Number: K3-2-2 Product Description: Cactus - Pastel Pink Material: Glass Laminate...