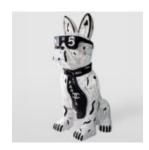

#### DOG MEDIUM FIGURE OF BULLDOG WITH TIE AND GLASSES – NO.5

Article Number:B1-28-3 Product Description: Large bulldog figure with tie and glasses,...