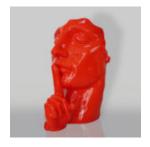

# LARGE RED GORILLA WITH A BARREL ON SHOULDER - OK

Article Number: G1-9-3 Product Description: Red gorilla with a barrel - OK Material: PWS glass...