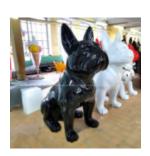

#### **GIANT SITTING BULLDOG** STATUE, SINGLE-COLORED.

Article number: C200sxl

Product description: Giant sitting bulldog,...

#### DOG SITTING BULLDOG SL, SINGLE-COLORED.

Article number:

C200SL

Product description:

Single-colored sitting...

Page: 21 Event

LARGE FRENCH BULLDOG - ONE COLOR

Notice:
Price does not include local taxes, delivery cost and retail packaging.
Minimum