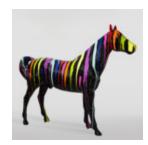

# LARGE GEOMETRIC HORSE MADE OF LAMINATE - RED

Article number: GMF039R Product description: Large geometric horse made of laminate

## LARGE GEOMETRIC HORSE MADE OF LAMINATE - BLUE

Article number: GMF039B Product description: Large geometric horse made of...

# LARGE GEOMETRIC HORSE MADE OF LAMINATE - YELLOW

Article number: GMF039Y Product description: Large geometric horse made of...

### LARGE GEOMETRIC HORSE MADE OF LAMINATE - ORANGE

Article number: GMF039O Product description: Large geometric horse made of...