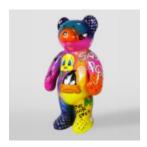

### BEAR STANDING LOONEY TUNES

article number: M2-2-1

Product description: standing bear-Looney Tunes, hand-painted...