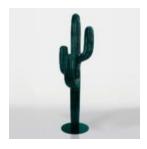

### GREEN METALLIC CACTUS HANGER

Article number: K3-2-8 Product description: Cactus - Green Metallic Material: PWS glass...