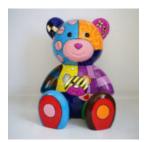

# LARGE SITTING TEDDY BEAR - HAND-PAINTED

Article Number: M2-5-7 Product Description: Large sitting teddy bear,...