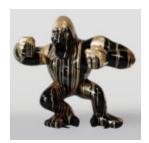

### LARGE GORILLA WITH BARREL ON SHOULDER - OK

Article number: G1-9-2 Product description: Gorilla with barrel - OK Material: PWS glass...

# LARGE RED GORILLA WITH A BARREL ON SHOULDER - OK

Article Number: G1-9-3 Product Description: Red gorilla with a barrel - OK Material: PWS glass...