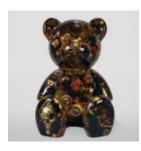

# LARGE SITTING TEDDY BEAR - HAND-PAINTED

Article Number: M2-5-7 Product Description: Large sitting teddy bear,...