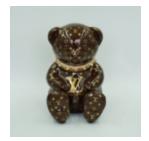

#### **BEAR MONOGRAM H-31CM**

Article number: M2-3-6

Product description: Bear - monogram

Material: Polyester resin -...