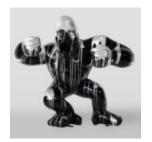

### LARGE GORILLA WITH BARREL ON SHOULDER - OK

Article number: G1-9-2 Product description: Gorilla with barrel - OK Material: PWS glass...

# LARGE RED GORILLA WITH A BARREL ON SHOULDER - OK

Article Number: G1-9-3 Product Description: Red gorilla with a barrel - OK Material: PWS glass...