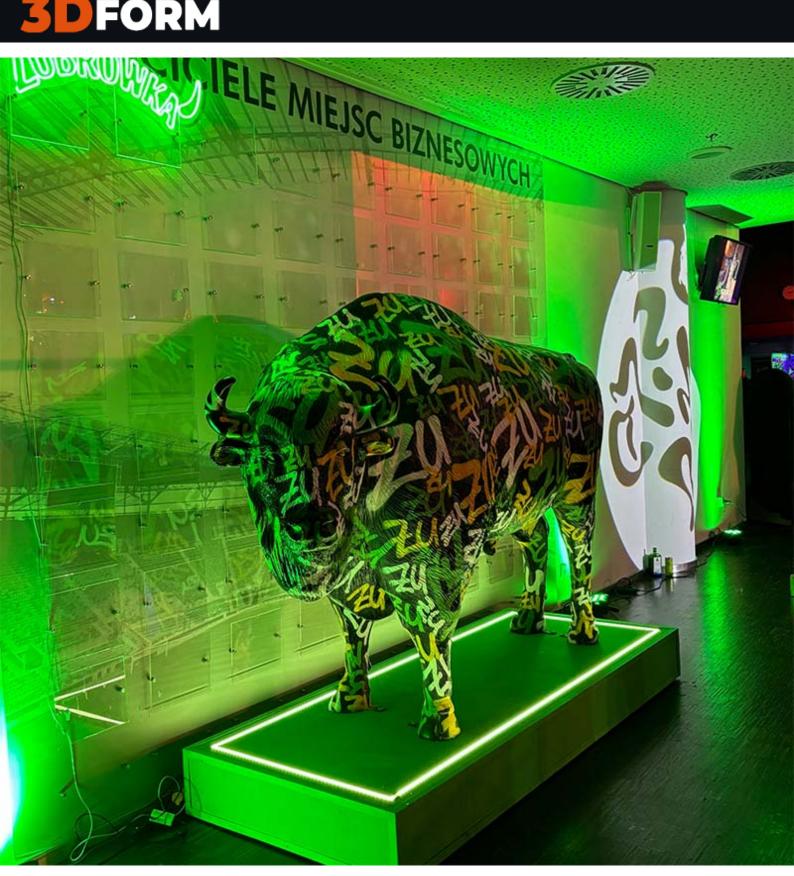

# LARGE FIGURE BORDEAUX GEOMETRIC BULL

Article number:Geometric Bull Product description:Geometric bull - 1 color Material:PWS...

### LARGE GEOMETRIC BULL FIGURE

Article number:Geometric Bull.
Product Description:Geometric bull - 1 color + different color...

### BULL FIBERGLASS ANIMAL FIGURE - SINGLE COLOR

Article number: life size bull

Description: Bull Fiberglass Animal Figure -...

Page: 2 Event

LARGE 3D DECORATIVE FLAMINGO - PINK

Article Number:F2-2-2 Product Description:Decorative flamingo figure - in pale pink.Includes a...