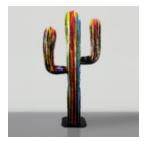

#### **CACTUS BLUE METALLIC HOOK**

Article number: K3-2-5 Product description: Cactus - Blue Metallic Material: PWS glass...