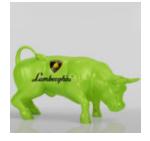

### DECORATIVE FIGURE GREEN BULL - LAMBORGHINI

Product Description: Green bull wrapped in a Lamborghini motif. Material: PWS glass...