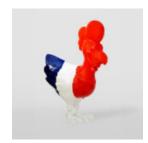

#### LARGE DECORATIVE ROOSTER FIGURE IN THREE COLORS H-190CM

Article number:

Product description: Large decorative figure of a rooster in blue, red, and...

#### LARGE DECORATIVE ROOSTER FIGURE IN THREE COLORS H -140CM

Article number:

Product description: Large decorative figure of a rooster in blue, red. and...