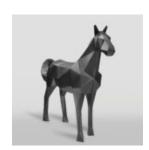

# LARGE GEOMETRIC HORSE MADE OF LAMINATE - RED

Article number: GMF039R Product description: Large geometric horse made of laminate

## LARGE GEOMETRIC HORSE MADE OF LAMINATE - BLUE

Article number: GMF039B Product description: Large geometric horse made of...

# LARGE GEOMETRIC HORSE MADE OF LAMINATE - YELLOW

Article number: GMF039Y Product description: Large geometric horse made of...

### LARGE GEOMETRIC HORSE MADE OF LAMINATE - ORANGE

Article number: GMF039O Product description: Large geometric horse made of...