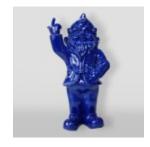

### GNOME "FUCK YOU" NAVY BLUE

Article Number: K2-1-6 Product Description: Large Monochrome Gnome "Fuck You" -Navy...