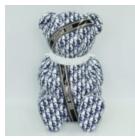

# LARGE SITTING TEDDY BEAR - HAND-PAINTED

Article Number: M2-5-7 Product Description: Large sitting teddy bear,...