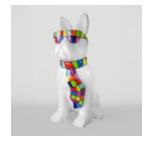

#### **EXCLUSIVE BULLDOG FIGURE AVELLA - AMG**

Article Number:B1-12-29 Product Description:Bulldog "Avella" covered with Mercedes Benz AMG...