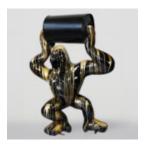

### LARGE GORILLA WITH BARREL ON SHOULDER - OK

Article number: G1-9-2 Product description: Gorilla with barrel - OK Material: PWS glass...

# LARGE RED GORILLA WITH A BARREL ON SHOULDER - OK

Article Number: G1-9-3 Product Description: Red gorilla with a barrel - OK Material: PWS glass...