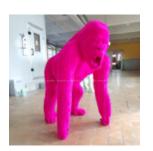

### LARGE 3D FLOCKED FIBERGLASS GORILLA FIGURE

Article number: Large 3d flocked fiberglass gorilla figure.

Description:

...