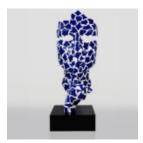

### LARGE MASK ON STAND - IN BLUE PATCHES

Article number: M3-1-5

Product description: Large mask on stand - White with blue...