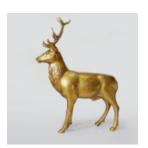

### 3D DECORATIVE FIGURE - LARGE WHITE DEER

Article Number:F006 Product Description:Life-size deer crafted in white color. Material:PWS...

#### 3D DECORATIVE FIGURE -LARGE DEER IN NATURAL COLORATION

Article Number: F006 Product Description: Life-size deer made in natural...

# **DECORATIVE 3D FIGURE - BIG RED DEER**

Article Number: F006 Red Product Description: Life-size Deer Material: Glass Laminate...