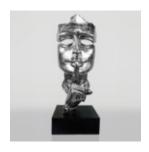

### LARGE MASK ON STAND - GOLD PATINA

Article number: M3-1-1

Product description: Large mask on a base - gold patina

Material: