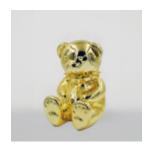

# LARGE SITTING TEDDY BEAR - HAND-PAINTED

Article Number: M2-5-7 Product Description: Large sitting teddy bear,...