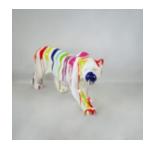

# STRIPED FIBERGLASS LARGE BULL STATUE

Article number: Striped fibergasses large bull statue.

Description: Bull...