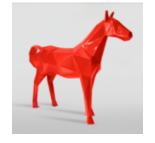

# LARGE GEOMETRIC HORSE MADE OF LAMINATE - RED

Article number: GMF039R Product description: Large geometric horse made of laminate