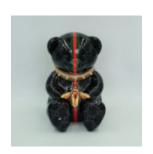

# LARGE SITTING TEDDY BEAR - HAND-PAINTED

Article Number: M2-5-7 Product Description: Large sitting teddy bear,...