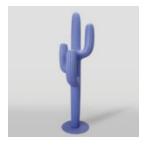

### PASTEL PURPLE HANGER - CACTUS

Article Number: K3-2-4 Product Description: Cactus - Pastel Purple Material: Glass laminate...