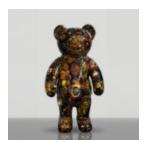

# LARGE SITTING TEDDY BEAR - HAND-PAINTED

Article Number: M2-5-7 Product Description: Large sitting teddy bear,...