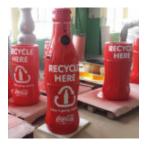

# ADVERTISING COCA COLA RECYCLE FIBERGLASS BOTTLE

Article number: Coca Cola Recycle Bottle

Description: Advertising Coca Cola...