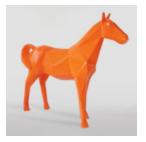

### LARGE GEOMETRIC HORSE MADE OF LAMINATE - ORANGE

Article number: GMF039O Product description: Large geometric horse made of...