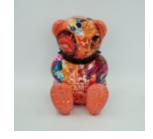

#### **LARGE SITTING BEAR - SWEET THEME**

Numer artykułu: M2-5-4 Opis produktu: Duży siedzący miś z motywem sweet, wytworzony...