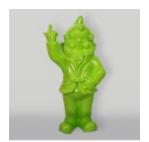

# LARGE GARDEN GNOME "FUCK YOU" GREEN

Article Number: K2-1-4 Product Description: Large Single-Colored Garden Gnome "Fuck You" -...