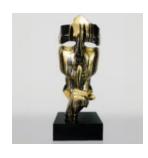

#### **LARGE MASK BASE - RED LIPS**

Item Number: M3-1-10 Product Description: Large mask on base - Black with Red...