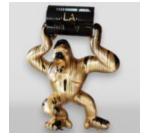

#### **DONKEY KONG - BLACK MATE**

Article number: G1-14-2

Product description: Donkey Kong - black matte

Material: Glass...

#### **DONKEY KONG - SAILOR**

Article number: G1-14-3

Product description: Donkey Kong - sailor

Material: Glass laminate...