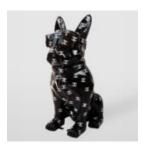

#### LARGE BULLDOG FIGURE WITH A TIE AND GLASSES - PATCHY

Article number: B1-5-1

Product description: Large bulldog figure with a tie and glasses -