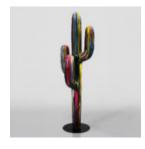

### DECORATIVE FIGURE GREEN BULL - LAMBORGHINI

Product Description: Green bull wrapped in a Lamborghini motif. Material: PWS glass...