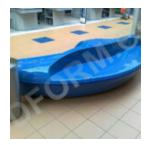

### COW-SHAPED LAMINATE BENCH

Article number:

Product description: Cow-shaped laminate bench - colorful...