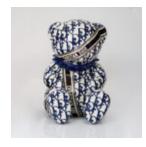

# LARGE SITTING TEDDY BEAR - HAND-PAINTED

Article Number: M2-5-7 Product Description: Large sitting teddy bear,...