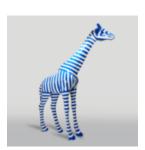

#### LARGE FIGURE OF NATURAL **SIZE GIRAFFE - STRIPES**

article number:

F041 - belts

Product description: A large figure of a giraffe of a...

Page: 12 Event

**GOLDEN HORSE** 

Article Number: Product Description: Life-size Golden Horse. Ideal for amusement