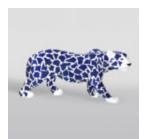

### 3D REALISTIC SIZE PANTHER IN BLUE SPOTS FIGURE

Article number:

Product description: Life-size standing panther - blue...