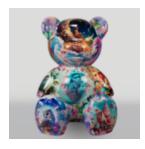

# LARGE SITTING TEDDY BEAR - HAND-PAINTED

Article Number: M2-5-7 Product Description: Large sitting teddy bear,...