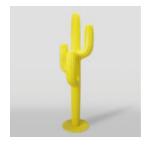

### PASTEL YELLOW HANGER - CACTUS

Article Number: K3-2-3 Product Description: Cactus - Pastel Yellow Material: Glass laminate...