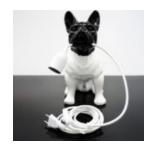

#### **DECORATIVE FIGURE FRENCH BULLDOG LAMP - DESIGN I**

Article Number: C200s LAMP Product Description: White decorative figure with a black head -...