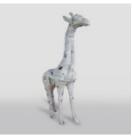

#### LARGE GIRAFFE 230CM LAMP -YELLOW VERSION

Article number: Giraffe figure 230cm LAMP Product description: Large giraffe 230cm yellow...

**DECORATIVE FIGURE** 

SUIT

in a suit....

exuding bold...

STANDING CROCODILE IN A