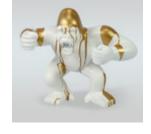

#### GORILLA TONO SQUARE XL -SMARTIE

Article number: G1-11-5

Product description: Gorilla Tono square XL - Hand-painted...

#### GORILLA TONO SQUARE XL -ONE COLOR

Article number: G1-11-1

Product description: Gorilla Tono square XL - one...

#### GORILLA TONO SQUARE XL -BLACK TRASH

Article number: G1-11-4 Product description: Gorilla Tono square XL - Black...

#### GORILLA TONO SQUARE XL -WHITE TRASH

Article number: G1-11-3

Product description: Gorilla Tono square XL - White...