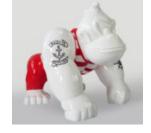

-1-5

Product description: Large balloon dog - silver chrome



#### LARGE WALKING TURTLE FIGURE - TRASH

Article Number: Z2-2-3 Product Description: Large walking turtle figure - Trash H- 63cm...



#### LARGE FEMALE FIGURE

Article Number: Woman Love Product Description: Large red figure of a woman hand-painted with...

LARGE LIFE-SIZED GIRAFFE

**FIGURE - RED** 

Product description:

Large life-sized giraffe figure -...

Article number:

Article number: G1-14-1

Material:...

Product description:

F041 - red



#### LARGE LIFE-SIZED GIRAFFE FIGURE - MONDRIAN

Article number: F041 - Mondrian Product description: Large life-sized giraffe figure -...



#### A LARGE LIFE-SIZE GIRAFFE FIGURE - SMARTIE

Article Number: F041 - Smartie Product Description: Large life-size giraffe figure,...



### LARGE CAN RED BULL - KINGA

**DONKEY KONG - RED SAILOR** 

Donkey Kong - sailor in red version

Article number: P1-3-2

Product description: Large Red Bull Can - Kinga Material:

Materia Glass...



### STANDING LION - GOLD PATINA

Article number: s93-2 Product description: Standing lion - patina H- 125cm L -...





## LARGE GIRAFFE 230CM COLOR ZEBRA

LARGE GIRAFFE 230CM PINK

article number: Figure Giraffe 230cm

VERSION

article number:

Figure Giraffe 230cm

Product description: Large giraffe 230cm pink...

Product description: Large giraffe 230cm white,...



#### LARGE GIRAFFE 230CM PATCH VERSION

article number: Figure Giraffe 230cm

Product description: Large giraffe 230cm white...

#### LARGE WALKING TURTLE FIGURE - SMARTIES

Article Number: Turtle - Smarties Product Descrip