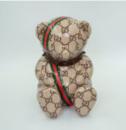

#### **STANDING BEAR 180 CM - ONE** COLOR

Article number: M1-1-1

Product description: Standing bear 180 cm - one color Material: Glass...