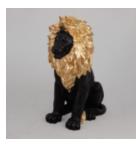

## SITTING LION - GOLDEN MANE, PAINTED

Article number: S92

Product description: Sitting lion - golden mane, painted

Material: Glass...