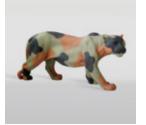

#### 3D REALISTIC SIZE PANTHER IN BLUE SPOTS FIGURE

Article number: P2-1-3

Product description: Life-size standing panther - blue...