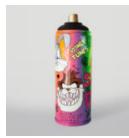

#### LOONEY TUNES-THEMED SPRAY

Article number: S3-1-1

Product description: Large spray painted artwork in Looney Tunes motif....

Article number: S94

Product description: Natural standing tiger - grey

Material: Glass...