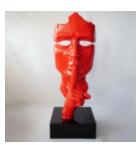

### LARGE MASK STAND - RED

Article number: M3-1-8

Product description: Large mask on a stand

Material: Glass laminate...