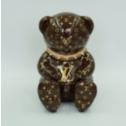

#### **BEAR MONOGRAM H-45CM**

Article number: M2-4-6

Product description: Bear - monogram

Material: Polyester resin -...