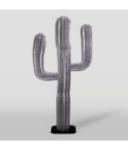

#### CACTUS 180 CM - GREEN PEARL MONOCHROME

Article Number: K3-1-5 Product Description: Cactus 180 cm - pearl green Material: Glass...

#### CACTUS 180 CM - GOLD

Article number: K3-1-1 Product description: Cactus 180 cm - gold Material: Glass laminate...

PAINTED

K2-1-1

Article number:

Material: Glass...

Product description:

#### **CACTUS 180 CM - SILVER**

Article Number : K3-1-2 Product Description : Cactus 180 cm - silver Material : Laminat...

#### **CACTUS 180 CM - PATINA**

**KARL LAGERFELD 80CM APPLE** 

Article number: K3-1-4 Product description: Cactus 180 cm - patina Material: Glass laminate...