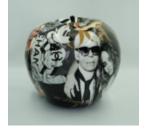

#### **CACTUS 180 CM - PATINA**

**KARL LAGERFELD 80CM APPLE** 

Article number: K3-1-4 Product description: Cactus 180 cm - patina Material: Glass laminate...

#### **DECORATIVE BULLDOG** FIGURINE USA MEDIUM, **PASTEL - PURPLE**

Article number: B1-7-5

article number:

Material: PWS...

Product description:

Karl Lagerfeld apple

J1-2-1

Product description: Pastel purple Bulldog

### KARL LAGERFELD APPLE 40CM

article number: J1-1-1 Product description:

Karl Lagerfeld apple Material: ...