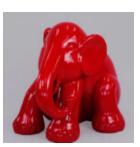

### SMALL STANDING ELEPHANT

Article number: S3-3-1

Product description: Small standing elephant

Material: Polyester resin...