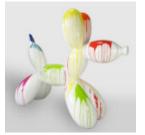

#### LARGE BALLOON DOG - SILVER CHROME

article number: B2-1-5

Product description: Large balloon dog - silver chrome