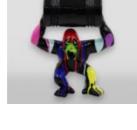

#### GORILLA TONO XS - BLACK TRASH

Article number: G1-7-2

Product description: Gorilla Tono XS - Black Trash

Material: Polyester...

**GORILLA TONO XS - PATINA** 

Article number: G1-7-3

Article number: G1-7-1

Material: Polyester resin...

Product description: Gorilla Tono XS - Patina

Product description: Gorilla Tono XS - White Trash

Material: Polyester...