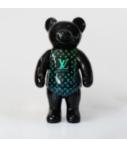

#### **BEAR MONOGRAM H-45CM**

Article number: M2-4-6

Product description: Bear - monogram

Material: Polyester resin -...