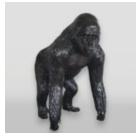

#### LARGE 3D FLOCKED FIBERGLASS GORILLA FIGURE

Article number: Large 3d flocked fiberglass gorilla figure. Description:

Descri