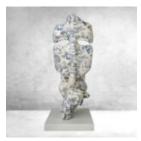

#### LARGE MASK ON STAND - IN **BLUE PATCHES**

Article number: M3-1-5

Product description: Large mask on stand - White with blue...