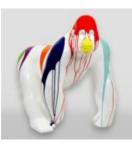

#### LARGE 3D FLOCKED FIBERGLASS GORILLA FIGURE

Article number: Large 3d flocked fiberglass gorilla figure. Description:

Descri