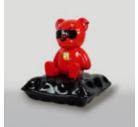

#### PORSCHE TEDDY BEAR SITTING ON A PILLOW

Article Number: M2-6-2 Product Description Teddy bear with glasses sitting on a...

Commercial facilities