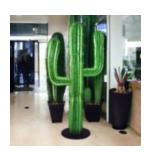

#### CACTUS 180 CM - GREEN PEARL MONOCHROME

Article Number: K3-1-5 Product Description: Cactus 180 cm - pearl green Material: Glass...