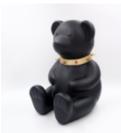

#### BLACK G BEAR H-45CM

Article number: M2-4-2

Product description: Teddy bear G black

Material: Polyester resin -...