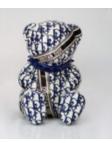

#### PORSCHE TEDDY BEAR SITTING ON A PILLOW

Article Number: M2-6-2 Product Description Teddy bear with glasses sitting on a...

Commercial facilities