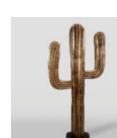

#### CACTUS 180 CM - GOLD

Article number: K3-1-1 Product description: Cactus 180 cm - gold Material: Glass laminate...

PAINTED

K2-1-1

Article number:

Material: Glass...

Product description:

#### **CACTUS 180 CM - SILVER**

Article Number : K3-1-2 Product Description : Cactus 180 cm - silver Material : Laminat...

#### **CACTUS 180 CM - PATINA**

**KARL LAGERFELD 80CM APPLE** 

Article number: K3-1-4 Product description: Cactus 180 cm - patina Material: Glass laminate...