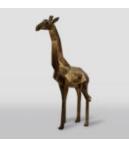

#### LARGE FEMALE FIGURE

Article Number: Woman Love Product Description: Large red figure of a woman hand-painted with...

LARGE LIFE-SIZED GIRAFFE

**FIGURE - RED** 

Product description:

Large life-sized giraffe figure -...

Article number:

Article number: G1-14-1

Material:...

Product description:

F041 - red

#### LARGE LIFE-SIZED GIRAFFE FIGURE - MONDRIAN

Article number: F041 - Mondrian Product description: Large life-sized giraffe figure -...