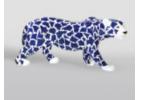

#### 3D REALISTIC SIZE PANTHER IN BLUE SPOTS FIGURE

Article number: P2-1-3

Product description: Life-size standing panther - blue...