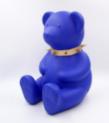

#### **BEAR H-45 CM - BLUE MATTE**

Article number: M2-4-12

Product description: Bear H-45 cm - blue matte

Material: Polyester...