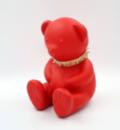

### BEAR H. H-45CM

Article number: M2-4-1 Product description:

Bear H

Material: Polyester resin - cast Size:...