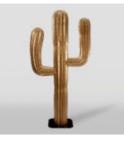

#### CACTUS 180 CM - GOLD

Article number: K3-1-1 Product description: Cactus 180 cm - gold Material: Glass laminate...

PAINTED

K2-1-1

Article number:

Material: Glass...

Product description: