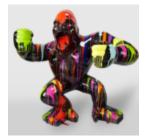

### DONKEY KONG - SAILOR

Article number: G1-14-3 Product description: Donkey Kong - sailor Material: Glass laminate...