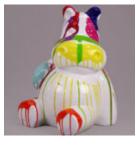

## LARGE SITTING BEAR - WHITE COLOR

Article number: M2-5-2 Product description: Large sitting teddy bear - color...

## LARGE SITTING BEAR - ORANGE COLOR

Article number: M2-5-1

Product description: Large sitting teddy bear - orange...