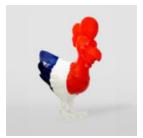

#### LARGE DECORATIVE ROOSTER FIGURE IN THREE COLORS H-190CM

Article number:

Product description: Large decorative figure of a rooster in blue, red, and...