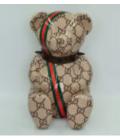

#### **BEAR MONOGRAM H-45CM**

Article number: M2-4-6

Product description: Bear - monogram

Material: Polyester resin -...