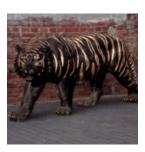

#### BLACK STANDING TIGER -GOLDEN TRASH

Article number: S94

Product description: Black tiger standing - golden trash

Material: Glass...

Article number: P2-1-6

Product description: Black Panther standing in natural dimensions -...