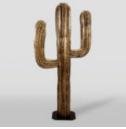

#### CACTUS 180 CM - GOLD

Article number: K3-1-1 Product description: Cactus 180 cm - gold Material: Glass laminate...

PAINTED

K2-1-1

Article number:

Material: Glass...

Product description: