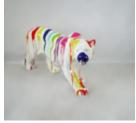

## STANDING PANTHER NATURAL SIZE - MULTICOLOR

Article number: P2-1-9

Product description: Life-size standing panther - multicolor Material:...