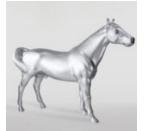

### LIFE-SIZE HORSE - SILVER

Article number: F039

Product description: Life-size horse - silver Material: Glass laminate...