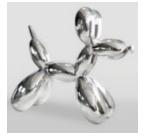

#### LARGE BALLOON DOG - SILVER CHROME

article number: B2-1-5

Product description: Large balloon dog - silver chrome