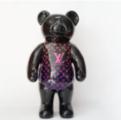

#### **BEAR MONOGRAM H-45CM**

Article number: M2-4-6

Product description: Bear - monogram

Material: Polyester resin -...