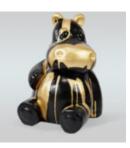

#### WHITE HIPPO 40CM - GOLDEN TRASH

Article number: S86

Product description: Hippo 40cm - white gold trash

Material: Polyester...

## BLACK HIPPO 40CM - GOLDEN TRASH

LARGE GNOME "FUCK YOU" -

Large Gnome "Fuck You" - painted

Article number: S87

Product description: Hippo 40cm - black gold trash

Material: Polyester...

### **HIPPO 40CM - ONE COLOR**

Article number: . S52

Product description: Hippo 40cm - One color

Material: Polyester resin -...

#### **HIPPO 40CM - WHITE TRASH**

Article number: S50

Product description: Hippo 40cm - white trash

Material: Polyester resin -...

#### **HIPPO 40CM - BLACK TRASH**

Article number: S51

Product description: Hippo 40cm - black trash

Material: Polyester resin -...