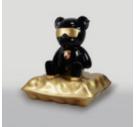

#### PORSCHE TEDDY BEAR SITTING ON A PILLOW

Article Number: M2-6-2 Product Description Teddy bear with glasses sitting on a...

Commercial facilities