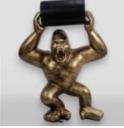

PENGUIN 100 CM - ONE COLOR**

Article number: P3-1-1

Product description: Penguin 100 cm - one color

Material: Glass...

#### **STANDING BEAR 180 CM - ONE** COLOR

Article number: M1-1-1

Product description: Standing bear 180 cm - one color Material: Glass...

#### **HIPPO 40CM - BLACK TRASH**

Article number: S51

Product description: Hippo 40cm - black trash

Material: Polyester resin -...

#### **PENGUIN 100 CM - GOLDEN** PATCHES

Article number: P3-1-5

Product description: Penguin 100 cm - golden patches Material:

Glass...

#### **GORILLA TONO XL - PATINA**

Article number: G1-6-2

Product description: Gorilla Tono XL - Patina

Material: Glass laminate...

#### **GORYL XS - TRASH**

Article number: G1-4-2

Product description: Gorilla XS - trash

Material: Polyester resin -...









### **HIPPO 40CM - ONE COLOR**

Article number: . S52

Product description: Hippo 40cm - One color

Material: Polyester resin -...



#### **PENGUIN 100 CM - SILVER** PATCHES

Article number: P3-1-4

Product description: Penguin 100 cm - silver stripes

Material: Glass...



#### **GORILLA TONO XL - ONE** COLOR

Article number: G1-6-3

Product description: Gorilla Tono XL - one color

Material<sup>.</sup> Glass...













#### **HIPPO 40CM - WHITE TRASH**

Article number: S50

Product description: Hippo 40cm - white trash

Material: Polyester resin -...



#### GORILLA TONO SQUARE XL -BLACK TRASH

Article number: G1-11-4 Product description: Gorilla Tono square XL - Black...



#### GORILLA TONO SQUARE XL -WHITE TRASH

Article number: G1-11-3

Product description: Gorilla Tono s