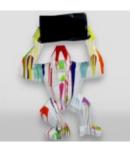

#### **DECORATIVE BULLDOG** FIGURINE USA MEDIUM, **PASTEL - PURPLE**

Article number: B1-7-5

article number:

Material: PWS...

Product description:

Karl Lagerfeld apple

J1-2-1

Product description: Pastel purple Bulldog

Material: Polyester resin -...

Page: 14

Commercial facilities

**SKULL - PATINA** 