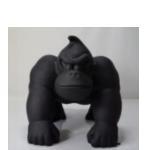

#### LARGE 3D FLOCKED FIBERGLASS GORILLA FIGURE

Article number: Large 3d flocked fiberglass gorilla figure. Description:

Descri