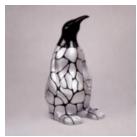

#### **PENGUIN 100 CM - STRIPES**

**PENGUIN 100 CM - SMARTIES** 

Article number: P3-1-2

Product description: Penguin 100 cm - stripes

Material: Glass laminate...

Article number: P3-1-3

Glass laminate...

Material:

Product description:

Penguin 100 cm - smarties

#### **PENGUIN 100 CM - ONE COLOR**

Article number: P3-1-1

Product description: Penguin 100 cm - one color

Material: Glass...

#### **PENGUIN 100 CM - GOLDEN** PATCHES

Article number: P3-1-5

Product description: Penguin 100 cm - golden patches Material:

Glass...

#### **PENGUIN 100 CM - SILVER** PATCHES

Article number: P3-1-4

Product description: Penguin 100 cm - silver stripes

Material: Glass...