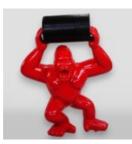

### LARGE GORILLA BLACK TRASH

Balloon Dog - Large Black Decorative Figure

Article number: G1-1-5

TRASH

B2-1-7

in...

Article Number:

Product Description:

Product description: Large Gorilla figure in black trash...