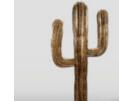

#### CACTUS 180 CM - GOLD

Article number: K3-1-1 Product description: Cactus 180 cm - gold Material: Glass laminate...

PAINTED

K2-1-1

Article number:

Material: Glass...

Product description:

#### **CACTUS 180 CM - SILVER**

Article Number : K3-1-2 Product Description : Cactus 180 cm - silver Material : Laminat...

#### **CACTUS 180 CM - PATINA**

**KARL LAGERFELD 80CM APPLE** 

Article number: K3-1-4 Product description: Cactus 180 cm - patina Material: Glass laminate...