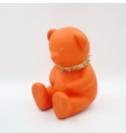

## LARGE SITTING BEAR - ORANGE COLOR

Article number: M2-5-1

Product description: Large sitting teddy bear - orange...