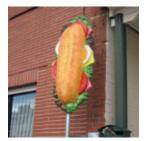

#### LARGE FIBERGLASS SANDWICH STATUE

Article number: Sandwich

Description: Large Fiberglass Sandwich Statue.

Page: 19