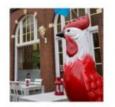

#### 3D ADVERTISING FIGURE, LARGE MONOCHROME ROOSTER

Article number: Rooster / Cock

Description: Large Fiberglass Rooster Figure