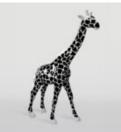

#### LARGE FIBERGLASS GIRAFFE **SCULPTURE GF062**

Article number: af062

Description: Large Fiberglass Giraffe Sculpture ....