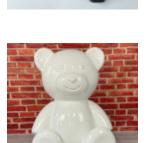

## TEDDY BEAR SITTING ON A PILLOW

Article Number: M2-6-1 Product Description: Teddy bear with glasses sitting on a pillow....