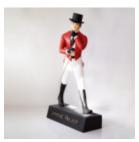

### JOHNNIE WALKER - RED LABEL

Numer artykułu: R01

Opis produktu: Johnnie Walker - red label

Materiał: Laminat...