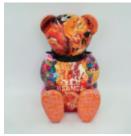

#### STANDING TEDDY BEAR MONOGRAM - PINK GRADIENT

article number: M2-2-2 Product description:

Teddy bear figure with L motif - pink...