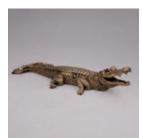

## Article number: Product description: Skull - patina

Material: Size: Н...

S25

Article number: S24

Product description: Crocodile 100 cm - patina

Material: Glass laminate...