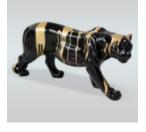

#### BLACK STANDING TIGER -GOLDEN TRASH

Article number: S94

Product description: Black tiger standing - golden trash

Material: Glass...

Article number: P2-1-6

Product description: Black Panther standing in natural dimensions -...