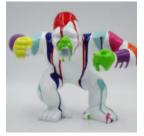

#### LARGE 3D FLOCKED FIBERGLASS GORILLA FIGURE

Article number: Large 3d flocked fiberglass gorilla figure. Description:

Descri

#### FIBERGLASS ORIGAMI GORILLA LARGE SCULPTURE

Notice: Price does not include local taxes, delivery cost and retail packaging. Minimum...