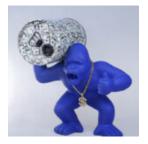

LL STANDING ELEPHANT

Article number: S3-3-1

Product description: Small standing elephant

Material: Polyester resin...



#### GORILLA JUNGLE - BLACK TRASH

Article number: G1-10-2

Product description: Gorilla Jungle - Black trash Material: Glass...





## GORILLA JUNGLE - ONE COLOR

Article number: G1-10-3

Product description: Gorilla Jungle - one color

Material: Glass...

#### GORILLA JUNGLE - WHITE TRASH

Article number: G1-10-1

Product description: Gorilla Jungle - white trash

Material: Glass...

#### Page: 10



#### SMALL RED BULL CAN - POP ART

LARGE RED BULL CAN - POP

Article number: P1-2-1

Product description: Red Bull can - Pop art Material:

Polyester resin -...

Article number:

Product description: Red Bull can - Pop art

ART

P1-3-1

Material: Polyester resin -...



#### **GORILLA WITH A BARREL - OK**

Article number: G1-9-1

Product description: Gorilla with barrel - OK

Material: Polyester resin...



#### STANDING BOXER DOG L -SPLASH WHITE

Article Number: B1-C198b Product Description: Standing Boxer L - Splash...



#### **BEAR H-31 CM - ORANGE MATTE**

Article number: M2-3-7

Product description: Bear H-31 cm - orange matte

Material: Polyester...



### BEAR H-31 CM - PINK MATTE

Article number: M2-3-8

Product description: Bear H-31 cm - pink matte

Material: Polyester...

#### **BEAR H-31 CM - GREEN MATTE**

Article number: M2-3-9

Product description: Bear H-31 cm - green matte

Material: Polyester...

#### **BEAR H-31 CM - BLACK MATTE**

Article number: M2-3-11

Product description: Bear H-31 cm - matte black

Material: Polyester...

####