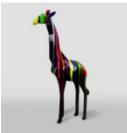

#### LARGE FEMALE FIGURE

Article Number: Woman Love Product Description: Large red figure of a woman hand-painted with...

LARGE LIFE-SIZED GIRAFFE

**FIGURE - RED** 

Product description:

Large life-sized giraffe figure -...

Article number:

Article number: G1-14-1

Material:...

Product description:

F041 - red