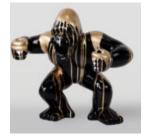

#### BLACK GORILLA L - SILVER TRASH

Article number: G1-3-1

Product description: Black gorilla L - silver trash

Material: Polyester...

#### BLACK GORILLA L - GOLDEN TRASH

Article number: G1-3-2

Product description: Black gorilla L - golden trash Material: Polyester...