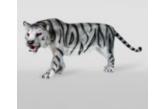

#### LOONEY TUNES-THEMED SPRAY

Article number: S3-1-1

Product description: Large spray painted artwork in Looney Tunes motif....

Article number: S94

Product description: Natural standing tiger - grey

Material: Glass...