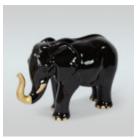

### SMALL STANDING ELEPHANT

Article number: S3-3-1

Product description: Small standing elephant

Material: Polyester resin...

#### WHITE SITTING ELEPHANT L -STRIPES

Article number: S3-4-6

Product description: Sitting elephant L - white...

#### SITTING ELEPHANT L - SILVER PATCHES

Article number: S3-4-4

Product description: Sitting elephant L - silver...

#### SITTING ELEPHANT L - PAINTED

SITTING ELEPHANT L - BLACK

Article number: S3-4-3

Product description: Sitting elephant L - painted

Material<sup>.</sup> Polyester...

#### SITTING ELEPHANT L - GOLDEN PATCHES

Article number: \$3-4-5

Product description: Sitting elephant L - golden...

#### SITTING ELEPHANT L - WHITE TRASH

Article number: S3-4-1

Product description: Sitting Elephant L - White...

#### **SEATED ELEPHANT L BLACK -**STRIPES

Article number: S3-4-7

Product description: Sitting elephant L - black...