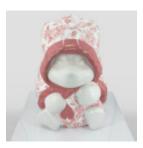

#### BEAR H-31 CM WITH A TIGER-THEMED SPIKED COLLAR

Article number: M2-3-18

Product description: 31cm teddy bear with a silver spiked collar and...