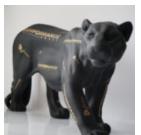

#### LARGE MASK ON STAND -BLACK - GOLD TRASH

Article number: M3-1-3

Product description: Large mask on base - trash gold Material: Glass...