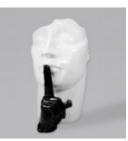

#### MASK WITH FINGER – WHITE AND BLACK

Article Number: M3-2-1 Product Description: Mask with Finger - White and...