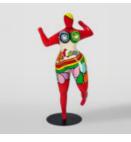

#### LARGE FEMALE FIGURE

Article Number: Woman Love Product Description: Large red figure of a woman hand-painted with...

LARGE LIFE-SIZED GIRAFFE

**FIGURE - RED** 

Product description:

Large life-sized giraffe figure -...