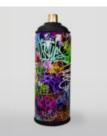

#### **GRAFFITI-THEMED SPRAY**

Article number: S3-1-2

Article number: P1-3-3

Glass laminate...

Material<sup>.</sup>

Product description: Large Red Bull Can - Lips

Product description: Large spray painted with a graffiti motif....