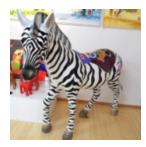

#### **ZEBRA REALISTIC LIFE SIZE FIBERGLASS FIGURE**

Article number: F040

Description: zebra realistic life size fiberglass...