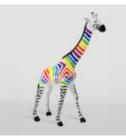

## LARGE GIRAFFE 230CM COLOR ZEBRA

LARGE GIRAFFE 230CM PINK

article number: Figure Giraffe 230cm

VERSION

article number:

Figure Giraffe 230cm

Product description: Large giraffe 230cm pink...

Product description: Large giraffe 230cm white,...