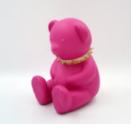

UNGLE - WHITE TRASH

Article number: G1-10-1

Product description: Gorilla Jungle - white trash

Material: Glass...

#### Page: 10



#### SMALL RED BULL CAN - POP ART

LARGE RED BULL CAN - POP

Article number: P1-2-1

Product description: Red Bull can - Pop art Material:

Polyester resin -...

Article number:

Product description: Red Bull can - Pop art

ART

P1-3-1

Material: Polyester resin -...



#### **GORILLA WITH A BARREL - OK**

Article number: G1-9-1

Product description: Gorilla with barrel - OK

Material: Polyester resin...



#### STANDING BOXER DOG L -SPLASH WHITE

Article Number: B1-C198b Product Description: Standing Boxer L - Splash...



#### **BEAR H-31 CM - ORANGE MATTE**

Article number: M2-3-7

Product description: Bear H-31 cm - orange matte

Material: Polyester...



### BEAR H-31 CM - PINK MATTE

Article number: M2-3-8

Product description: Bear H-31 cm - pink matte

Material: Polyester...

#### **BEAR H-31 CM - GREEN MATTE**

Article number: M2-3-9

Product description: Bear H-31 cm - green matte

Material: Polyester...

#### **BEAR H-31 CM - BLACK MATTE**

Article number: M2-3-11

Product description: Bear H-31 cm - matte black

Material: Polyester...

#### **BEAR H-45 CM - BLUE MATTE**

Article number: M2-4-12

Product description: Bear H-45 cm - blue matte

Material: Polyester...



#### **BEAR H-45 CM - PINK MATTE**

Article number: M2-4-8 Product description: Bear H-45 cm - pink matte

Material: Polyester...



### BEAR H-31 CM - RED MATTE

Article number: M2-3-10

Product description: Bear H-31 cm - red matte

Material: Polyester...



### BE