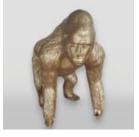

#### LARGE 3D FLOCKED FIBERGLASS GORILLA FIGURE

Article number: Large 3d flocked fiberglass gorilla figure. Description:

Descri