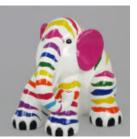

#### WHITE SITTING ELEPHANT L -STRIPES

Article number: S3-4-6

Product description: Sitting elephant L - white...

#### **SEATED ELEPHANT L BLACK -**STRIPES

Article number: S3-4-7

Product description: Sitting elephant L - black...