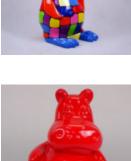

#### WHITE HIPPO 40CM - GOLDEN TRASH

Article number: S86

Product description: Hippo 40cm - white gold trash

Material: Polyester...

## BLACK HIPPO 40CM - GOLDEN TRASH

LARGE GNOME "FUCK YOU" -

Large Gnome "Fuck You" - painted

Article number: S87

Product description: Hippo 40cm - black gold trash

Material: Polyester...

#### **HIPPO 40CM - BLACK TRASH**

Article number: S51

Product description: Hippo 40cm - black trash

Material: Polyester resin -...

### **HIPPO 40CM - ONE COLOR**

Article number: . S52

Product description: Hippo 40cm - One color

Material: Polyester resin -...

#### **HIPPO 40CM - WHITE TRASH**

Article number: S50

Product description: Hippo 40cm - white trash

Material: Polyester resin -...