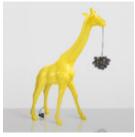

#### LARGE GIRAFFE 230CM LAMP -YELLOW VERSION

Article number: Giraffe figure 230cm LAMP Product description: Large giraffe 230cm yellow...

**DECORATIVE FIGURE** 

SUIT

in a suit....

exuding bold...

STANDING CROCODILE IN A