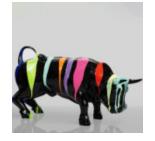

#### STRIPED FIBERGLASS LARGE **BULL STATUE**

Article number: Striped fibergasses large bull statue.

Description: Bull...