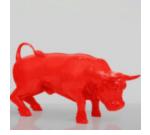

#### **DECORATIVE FIGURE RED BULL**

Product Description: Red bull Material: Glass laminate PWS Size: H-45cm x L-81cm x W-32cm...