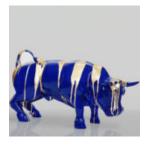

# **DECORATIVE FIGURE BLUE BULL - GOLD TRASH**

Product Description: Blue bull in gold trash style. Material: Glass laminate PWS Size: H-45cm x...