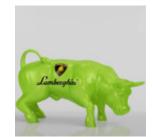

# **DECORATIVE FIGURE GREEN BULL - LAMBORGHINI**

Product Description: Green bull wrapped in a Lamborghini motif. PWS glass...