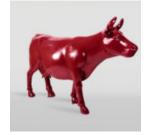

#### **DECORATIVE FIGURE RED BULL**

Product Description: Red bull Material: Glass laminate PWS Size: H-45cm x L-81cm x W-32cm...