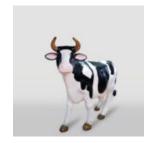

# **LARGE COW FIGURE -MONOCHROME**

Article number: K1-1-1 Product description: Life-sized smooth cow. Available in any color...

#### **COW WITH PICASSO MOTIF**

Article number: K1-1-2 Product description: Life-size cow with Picasso...