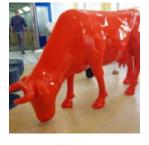

#### **DECORATIVE FIGURE RED BULL**

Product Description: Red bull Material: Glass laminate PWS Size: H-45cm x L-81cm x W-32cm...