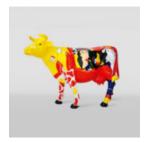

#### **COW WITH PICASSO MOTIF**

Article number: K1-1-2 Product description: Life-size cow with Picasso...