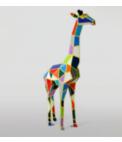

#### LARGE LIFE-SIZE GIRAFFE **FIGURE - COLORFUL ZEBRA**

Article Number: F041 - Zebra Product Description: Large life-size hand-painted giraffe figure...