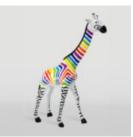

#### LARGE GIRAFFE 230CM COLOR ZEBRA

article number: Figure Giraffe 230cm

Product description: Large giraffe 230cm white,...