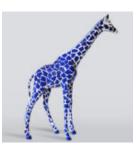

#### LARGE 3D FIGURE - GIRAFFE WITH GREEN SPOTS

Article Number:GF062 Product Description: Large figure - giraffe in a classic style with green...