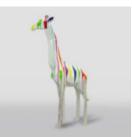

#### LARGE GIRAFFE 230CM COLOR ZEBRA

article number: Figure Giraffe 230cm

Product description: Large giraffe 230cm white,...