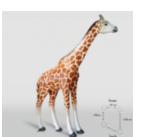

#### LARGE GIRAFFE 230CM -**SMARTIE VERSION**

Article Number Giraffe Figure 230cm Product Description: Large giraffe 230cm hand-painted in...

#### LARGE GIRAFFE 230CM COLOR ZEBRA

article number: Figure Giraffe 230cm

Product description: Large giraffe 230cm white,...