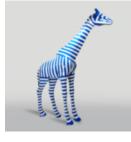

#### LARGE FIGURE OF NATURAL **SIZE GIRAFFE - STRIPES**

article number<sup>.</sup> F041 - belts

Product description: A large figure of a giraffe of a...