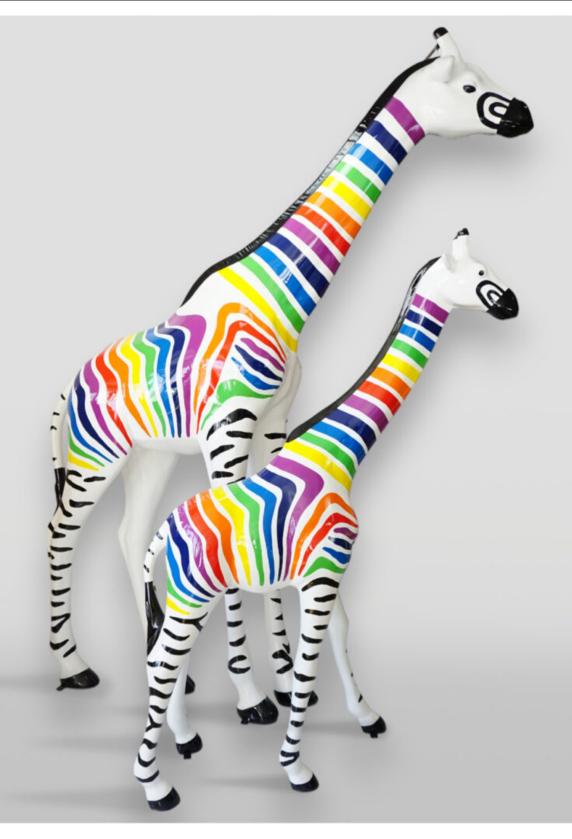

#### LARGE LIFE-SIZE GIRAFFE **FIGURE - COLORFUL ZEBRA**

Article Number: F041 - Zebra Product Description: Large life-size hand-painted giraffe figure...

#### LARGE GIRAFFE 230CM COLOR ZEBRA

article number: Figure Giraffe 230cm

Product description: Large giraffe 230cm white,...