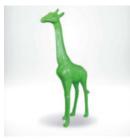

#### LARGE 3D FIGURE - GIRAFFE WITH GREEN SPOTS

Article Number:GF062 Product Description: Large figure - giraffe in a classic style with green...