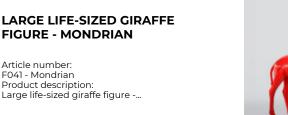

#### A LARGE LIFE-SIZE GIRAFFE **FIGURE - SMARTIE**

Article Number: F041 - Smartie Product Description: Large life-size giraffe figure,...

**FIGURE - MONDRIAN** 

Large life-sized giraffe figure -...

Article number:

F041 - Mondrian

Product description:

#### LARGE GIRAFFE 230CM COLOR ZEBRA

article number: Figure Giraffe 230cm

Product description: Large giraffe 230cm white,...