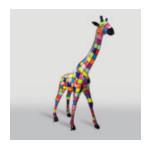

### GIRAFFE WITH CELADON SPOTS - LARGE 3D FIGURE

Article Number: GF062 Product Description: Large figure - pink giraffe with celadon spots....

Page: 2 Full offer