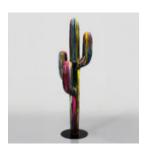

# CACTUS 180 CM - GREEN PEARL MONOCHROME

Article Number: K3-1-5 Product Description: Cactus 180 cm - pearl green Material: Glass...