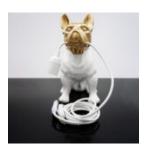

Article Number: C200s LAMP Product Description: White decorative figure with a black head -...

**BULLDOG WITH HEADPHONES** - RED

Article Number: B1-16-2 Product Description: Bulldog with headphones in red...