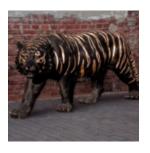

# NATURAL STANDING TIGER - GRAY

Article number:

94

Product description: Natural standing tiger - grey

Material: Glass...