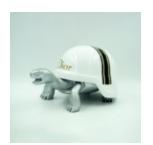

### **TURTLE IN A HELMET - H**

Article number: Z2-1-3

Product description: Turtle in a helmet - H

Material: Polyester resin -...