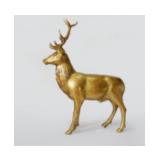

### 3D DECORATIVE FIGURE -LARGE DEER WITH GOLD GLITTER

Article Number:F006 + glitter Product Description:Life-size deer in gold with glitter....

Page: 5 Full offer

LARGE BEAR FIGURE SQUARE - RED

Article number: M1-2-3 Product description: Standing bear figure in red Material: Glass...