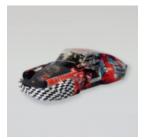

### MASKA SAMOCHODOWA 911 - MOTYW 37

Numer artykułu: Maska Samochodowa 911 - Motyw 37

Opis produktu: Maska Samochodowa 911 - do...