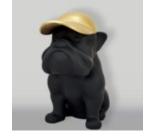

### **DOG BULLDOG WITH CAP - RED**

Article number: B1-1-2

Product description: Bulldog with Cap - Red with black...