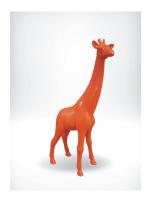

### GIRAFFE WITH CELADON SPOTS - LARGE 3D FIGURE

Article Number: GF062 Product Description: Large figure - pink giraffe with celadon spots....

Page: 2 Full offer