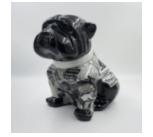

### LARGE FIGURE BOXER DOG - CAMOUFLAGE

Article Number: B1-C198xl-Moro Product Description: Large figure of a boxer dog - camouflage...

Page: 4 Full offer

LARGE SITTING TEDDY BEAR - HAND-PAINTED

Article Number: M2-5-7 Product Description: Large sitting teddy bear,...