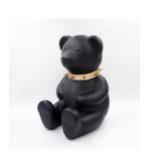

### **SMALL SITTING BEAR - BLUE H**

Article number: M2-7-10 Product Description: Small sitting bear in a BLUE H...