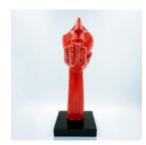

### **DECORATIVE FIGURE RED BULL**

Product Description: Red bull Material: Glass laminate PWS Size: H-45cm x L-81cm x W-32cm...