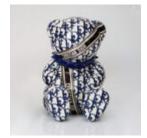

# PORSCHE TEDDY BEAR SITTING ON A PILLOW

Article Number: M2-6-2 Product Description: Teddy bear with glasses sitting on a...

Page: 6 Full offer