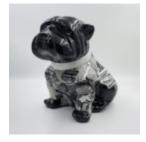

### LARGE FIGURE BOXER DOG - CAMOUFLAGE

Article Number: B1-C198xl-Moro Product Description: Large figure of a boxer dog - camouflage...

Page: 4 Full offer

LARGE SITTING TEDDY BEAR - HAND-PAINTED

Article Number: M2-5-7 Product Description: Large sitting teddy bear,...