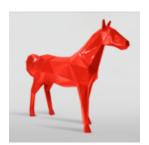

# LARGE GEOMETRIC HORSE MADE OF LAMINATE - RED

GMF039R Product description:

Large geometric horse made of laminate

...