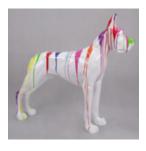

### LARGE FIGURE BOXER DOG - CAMOUFLAGE

Article Number: B1-C198xl-Moro Product Description: Large figure of a boxer dog - camouflage...

Page: 4 Full offer

LARGE SITTING TEDDY BEAR - HAND-PAINTED

Article Number: M2-5-7 Product Description: Large sitting teddy bear,...