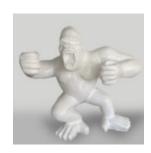

### LARGE BOXER GORILLA FIGURE - ROCKY

Article Number: G1-1-8 Product Description: Large boxer gorilla crafted in the style of Rocky...