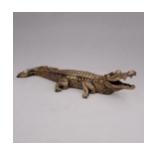

### **CROCODILE 100 CM - PATINA**

Article number:

Product description: Crocodile 100 cm - patina

Material:

Glass laminate...

Page: 45 Full offer

**SKULL - PATINA** 

Article number: