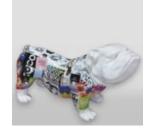

### LARGE FIGURE BOXER DOG - CAMOUFLAGE

Article Number: B1-C198xl-Moro Product Description: Large figure of a boxer dog - camouflage...

Page: 4 Full offer

LARGE SITTING TEDDY BEAR - HAND-PAINTED

Article Number: M2-5-7 Product Description: Large sitting teddy bear,...