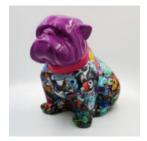

#### DOG LARGE BULLDOG FIGURINE WITH TIE AND GLASSES - SMARTIE

Article Number: B1-5-12 Product Description: Large Bulldog Figurine with Tie and Glasses....