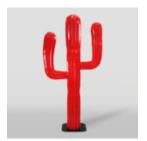

#### **CACTUS 180 CM - RED**

Article number: K3-1-6 Product description: Cactus 180 cm - red Material: Glass laminate...