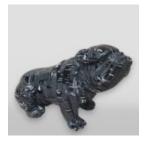

# 3D FIGURE MADE OF LAMINATE - LIFE-SIZE HIPPOPOTAMUS - TRASH

Article number: GC209 Product description: 3D Figure - Life-size hippopotamus made in the...