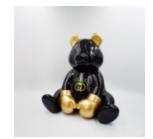

# THE SMALL BEAR SITTING WITH THE LOGO

Article number: M2-7-1

Product description: Small green bear sitting with logo splattered...