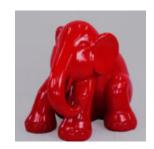

## 3D FIGURE - LIFE-SIZE ELEPHANT

Article Number: F052. Product Description: Large elephant made of glass laminate in natural...