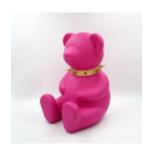

## LARGE SITTING BEAR - ORANGE COLOR

Article number:

M2-5-1

Product description: Large sitting teddy bear - orange...