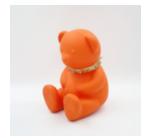

## LARGE SITTING BEAR - ORANGE COLOR

Article number:

M2-5-1

Product description: Large sitting teddy bear - orange...