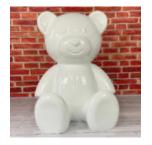

## LARGE SITTING BEAR - WHITE COLOR

Article number:

M2-5-2

Product description: Large sitting teddy bear - color...