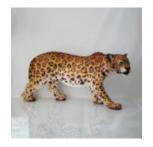

Product description:

Material: Polyester resin - cast

Size:...

**LEOPARD NATURAL DIMENSIONS** 

Article number: P35

Product description: Leopard in natural dimensions

Material: Glass...