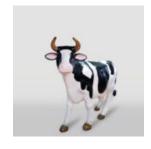

### LARGE COW FIGURE - MONOCHROME

Article number: K1-1-1 Product description: Life-sized smooth cow. Available in any color...