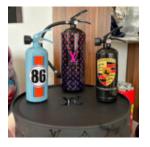

### **1 KG FIRE EXTINGUISHER - H**

Article number: Fire Extinguisher H 1kg

Product description: Fire Extinguisher 1kg - H,...

### FIRE EXTINGUISHER 1KG - GULF 86

Article Number: Fire Extinguisher 86 1kg

Product Description: Fire Extinguisher 1kg - Gulf...

# FIRE EXTINGUISHER 1KG - MARTINI 8

Article number: Fire Extinguisher Martini 8 1kg

Product description: Fire extinguisher...

### FIRE EXTINGUISHER 2KG - PORSCHE

Article number: Porsche 2kg Fire Extinguisher Product description: Porsche 2kg Fire...

### 2KG FIRE EXTINGUISHER WITH FULL LABEL

Article number: 2kg Fire Extinguisher Full Label Product description: Fully functional fire...