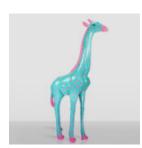

### GIRAFFE WITH CELADON SPOTS - LARGE 3D FIGURE

Article Number: GF062 Product Description: Large figure - pink giraffe with celadon spots....

Page: 2 Full offer