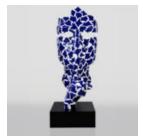

### LARGE MASK ON STAND - IN BLUE PATCHES

Article number: M3-1-5

Product description: Large mask on stand - White with blue...