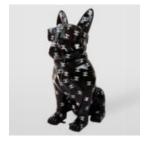

### DOG MEDIUM FIGURE OF BULLDOG WITH TIE AND GLASSES – NO.5

Article Number:B1-28-3 Product Description: Large bulldog figure with tie and glasses,...

Page: 18 Full offer

DOG MEDIUM FIGURE OF BULLDOG WITH TIE AND GLASSES – NO.5 BLACK