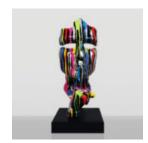

#### MEDIUM-SIZED 120CM MASK ON STAND - BLACK TRASH

Article Number: M3-5-1 Product Description: 120cm black mask on a stand with a trash finish....

#### MEDIUM-SIZED 120CM BLUE MASK ON STAND - GOLDEN TRASH

Article Number: M3-5-2 Product Description: 120cm blue mask on a stand with a golden trash...