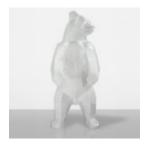

### LARGE BEAR FIGURE SQUARE - WHITE

Article number: M1-2-2 Product description: Standing bear figure in white Material: Glass...