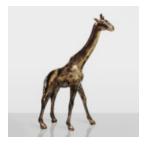

### GIRAFFE WITH CELADON SPOTS - LARGE 3D FIGURE

Article Number: GF062 Product Description: Large figure - pink giraffe with celadon spots....

Page: 2 Full offer