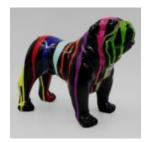

### ENGLISH BULLDOG DECORATIVE FIGURE -MONOCHROME VERSION

Article number: B1-C197xl

Product description: Decorative figure of English Bulldog - black...