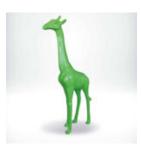

### GIRAFFE WITH CELADON SPOTS - LARGE 3D FIGURE

Article Number: GF062 Product Description: Large figure - pink giraffe with celadon spots....

Page: 2 Full offer