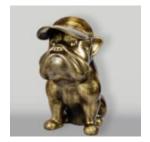

### BULLDOG DOG WITH CAP - MATTE WITH GOLDEN LOGO

Article number: B1-1-8

Product description: Bulldog with Cap - Matte, adorned with golden...