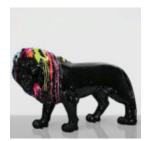

### LARGE STANDING LION FIGURE - BLACK TRASH

Item Number: S93-6 Product Description: Standing Lion - Black Trash H - 125cm L -185cm...