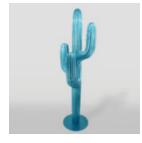

### **CACTUS BLUE METALLIC HOOK**

Article number: K3-2-5 Product description: Cactus - Blue Metallic Material: PWS glass...