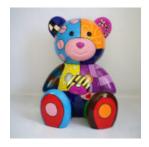

# PORSCHE TEDDY BEAR SITTING ON A PILLOW

Article Number: M2-6-2 Product Description: Teddy bear with glasses sitting on a...

Page: 6 Full offer