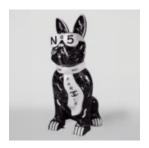

### DOG MEDIUM FIGURE OF BULLDOG WITH TIE AND GLASSES – NO.5

Article Number:B1-28-3 Product Description: Large bulldog figure with tie and glasses,...

Page: 18 Full offer

DOG MEDIUM FIGURE OF BULLDOG WITH TIE AND GLASSES – NO.5 BLACK