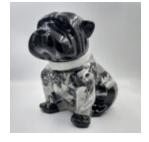

### LARGE FIGURE BOXER DOG - CAMOUFLAGE

Article Number: B1-C198xl-Moro Product Description: Large figure of a boxer dog - camouflage...

Page: 4 Full offer

LARGE SITTING TEDDY BEAR - HAND-PAINTED

Article Number: M2-5-7 Product Description: Large sitting teddy bear,...