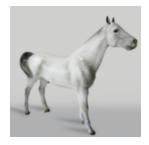

### LIFE-SIZE FIGURE OF A BLACK HORSE

Article Number: F039 Black Product Description: Life-size and natural finish figure of a...

#### NATURAL SIZE HORSE FIGURE -LIGHT VERSION

Article Number: F039 Natural - Light Product Description: Life-size and in natural finish,...

#### LIFE-SIZE HORSE FIGURE

Article number: F039 Natural Product description: Life-size and natural finish horse...

### **GOLDEN HORSE**

Article Number: F039 Product Description: Life-size Golden Horse. Ideal for amusement

#### COLORFUL LIFE-SIZE STATUE OF A HORSE BLACK TRASH

Article number: F039tr Product description: Colorful life-size statue of a horse - black...

#### **LIFE-SIZE HORSE - SILVER**

Article number: F039

Product description: Life-size horse - silver

Material: Glass laminate...

# FULL-SIZE HORSE - MONOGRAM

Item Number: P74 Product Description: Full-size Horse -Monogram Material: Glass laminate...