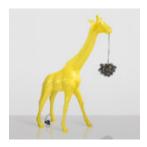

### LARGE GIRAFFE 230CM LAMP - YELLOW VERSION

Article number: Giraffe figure 230cm LAMP Product description: Large giraffe 230cm yellow...