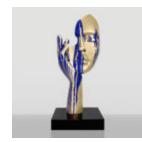

#### **MASK WITH FINGER - RED**

Article Number: B3-2-3 Product Description: Red Face Figure - masks with...