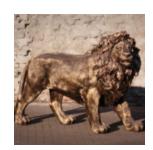

### LARGE STANDING LION FIGURE - BLACK TRASH

Item Number: S93-6 Product Description: Standing Lion - Black Trash H - 125cm L -185cm...