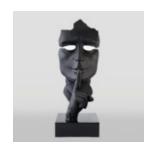

#### MEDIUM-SIZED 120CM MASK ON STAND - BLACK TRASH

Article Number: M3-5-1 Product Description: 120cm black mask on a stand with a trash finish....