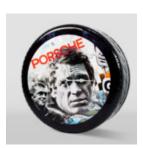

### FIRE EXTINGUISHER 2KG - PORSCHE

Article number: Porsche 2kg Fire Extinguisher Product description: Porsche 2kg Fire...