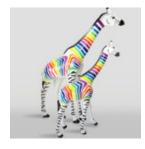

# LARGE LIFE-SIZE GIRAFFE FIGURE - COLORFUL ZEBRA

Article Number: F041 - Zebra Product Description: Large life-size hand-painted giraffe figure...

### LARGE GIRAFFE 230CM COLOR ZEBRA

article number: Figure Giraffe 230cm

Product description: Large giraffe 230cm white,...