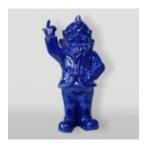

# LARGE GARDEN GNOME "FUCK YOU" RED

Article Number: K2-1-5 Product Description: Large Single-Colored Garden Gnome "Fuck You" -...