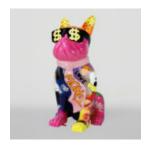

#### DOG LARGE BULLDOG FIGURINE WITH TIE AND GLASSES - SMARTIE

Article Number: B1-5-12 Product Description: Large Bulldog Figurine with Tie and Glasses....