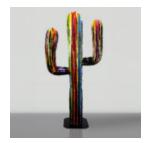

### **CACTUS BLUE METALLIC HOOK**

Article number: K3-2-5 Product description: Cactus - Blue Metallic Material: PWS glass...