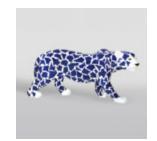

### 3D REALISTIC SIZE PANTHER IN BLUE SPOTS FIGURE

Article number: P2-1-3

Product description: Life-size standing panther - blue...