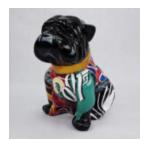

### ENGLISH BULLDOG DECORATIVE FIGURE -MONOCHROME VERSION

Article number: B1-C197xl

Product description: Decorative figure of English Bulldog - black...