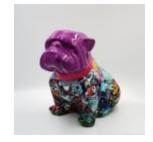

#### DOG LARGE BULLDOG FIGURINE WITH TIE AND GLASSES - SMARTIE

Article Number: B1-5-12 Product Description: Large Bulldog Figurine with Tie and Glasses....