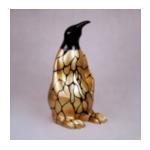

Article number: P3-1-1

Product description: Penguin 100 cm - one color

Material: Glass...

**PENGUIN 100 CM - STRIPES** 

Article number: P3-1-2

Product description:

Penguin 100 cm - stripes Material:

Glass laminate...

#### **PENGUIN 100 CM - SMARTIES**

Article number: P3-1-3

Product description:

Penguin 100 cm - smarties

Material: Glass laminate...

#### **PENGUIN 100 CM - GOLDEN PATCHES**

Article number:

P3-1-5

Product description:

Penguin 100 cm - golden patches

Material: Glass...

### **PENGUIN 100 CM - SILVER PATCHES**

Article number: P3-1-4

Product description:

Penguin 100 cm - silver stripes

Material:

Glass...