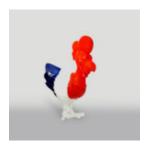

### LARGE MASK ON STAND - IN BLUE PATCHES

Article number: M3-1-5

Product description: Large mask on stand - White with blue...