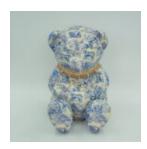

### **SMALL SITTING BEAR - BLUE H**

Article number: M2-7-10 Product Description: Small sitting bear in a BLUE H...