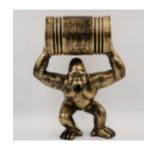

# LARGE GORILLA WITH BARREL ON SHOULDER - OK

Article number: G1-9-2 Product description: Gorilla with barrel - OK Material: PWS glass...