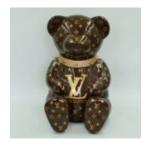

### TEDDY BEAR SITTING ON A PILLOW

Article Number: M2-6-1 Product Description: Teddy bear with glasses sitting on a pillow....