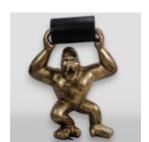

# LARGE GORILLA WITH BARREL ON SHOULDER - OK

Article number: G1-9-2 Product description: Gorilla with barrel - OK Material: PWS glass...

### LARGE GORILLA WITH A BARREL ON HIS SHOULDER -LOONEY TUNES

Article Number:G1-9-4 Product Description:Gorilla with Barrel -Looney Tunes...

### LARGE RED GORILLA WITH A BARREL ON SHOULDER - OK

Article Number: G1-9-3 Product Description: Red gorilla with a barrel - OK Material: PWS glass...

Page: 3 Full offer

CAR MODEL 911 ON BASE - MOTIF 47

Article Number: Car with Base 47 Product Description: Model of car 911 on base for wall...