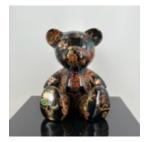

## LARGE SITTING TEDDY BEAR - WISH

Item number: M2-5-8 Product description: Large sitting teddy bear, hand-painted. Material: PWS...