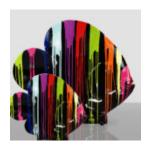

# UNIQUE SMALL FIGURE FISH SPARK

Article Number: R1-3-1 Product Description: Unique hand-painted fish that adds a touch of color...

### FIGURE FISH XL MEXICO

Item number: R1-1-6 Product description: Fish XL made using the technique of wrapping with...