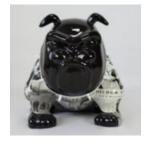

### LARGE STANDING LION FIGURE - BLACK TRASH

Item Number: S93-6 Product Description: Standing Lion - Black Trash H - 125cm L -185cm...