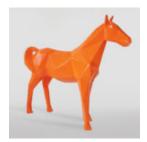

### LARGE GEOMETRIC HORSE MADE OF LAMINATE - YELLOW

Article number: GMF039Y Product description: Large geometric horse made of...

Page: 15 Full offer

LARGE GEOMETRIC HORSE **MADE OF LAMINATE - ORANGE** 

GMF0390 Product description: Large geometric horse made of...