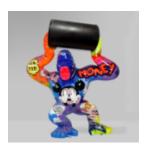

#### **DONKEY KONG - KINGA**

Numer artykułu: G1-14-5

Opis produktu: Donkey Kong - Kinga z motywem Garfielda i