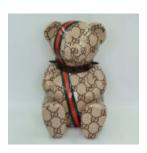

# FERRARI TEDDY BEAR SITTING ON A PILLOW

Article Number: M2-6-3 Product Description: Teddy bear with glasses sitting on a...