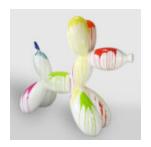

# LARGE DECORATIVE FIGURE BALLOON DOG - METALLIC PURPLE

Article number:B2-1-9 Product description:Balloon dog large decorative figure in metallic...

#### BALLOON DOG LARGE DECORATIVE FIGURE -TURQUOISE

Article Number: B2-1-8 Product Description: Large Dog Figure Made of...

#### LARGE BALLOON DOG DECORATIVE FIGURE - PINK

Article Number: B2-1-10 Product Description: Large Balloon Dog Figure Material: PWS Glass...