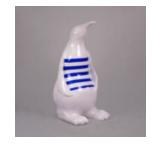

Article number: P3-1-1

Product description: Penguin 100 cm - one color

Material: Glass...

**PENGUIN 100 CM - STRIPES** 

Article number: P3-1-2

Product description:

Penguin 100 cm - stripes Material:

Glass laminate...