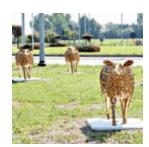

### 3D DECORATIVE FIGURE - LARGE WHITE DEER

Article Number:F006 Product Description:Life-size deer crafted in white color. Material:PWS...

### 3D DECORATIVE FIGURE -LARGE DEER IN NATURAL COLORATION

Article Number: F006 Product Description: Life-size deer made in natural...

### **DECORATIVE 3D FIGURE - BIG RED DEER**

Article Number: F006 Red Product Description: Life-size Deer Material: Glass Laminate...