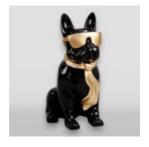

BLACK** TRASH BIN

Article number: B1-4-5

Product description: Juki L - standing black trash

Material: Polyester...



#### **GORILLA JUNGLE - ONE COLOR**

Article number: G1-10-3

Product description: Gorilla Jungle - one color

Glass...



#### MEDIUM BULLDOG WEARING **GLASSES TIE - BLACK TRASH**

Article number: B1-6-3

Product description: Medium bulldog with glasses tie - black...



#### **GORILLA JUNGLE - BLACK TRASH**

Article number:

Product description: Gorilla Jungle - Black trash

Material: Glass...



#### **GORILLA JUNGLE - WHITE TRASH**

Article number: G1-10-1

Product description: Gorilla Jungle - white trash

Material: Glass...



### **SMALL RED BULL CAN - POP** ART

Article number: P1-2-1

Product description:

Red Bull can - Pop art

Material: Polyester resin -...



#### **SMALL BULLDOG TIE WITH GLASSES - ONE COLOR**

Article number:

B1-6-2

Product description: Medium bulldog wearing glasses - one...



#### MEDIUM BULLDOG WEARING **GLASSES TIE - WHITE TRASH**

Article number: B1-6-1

Product description: Medium bulldog with glasses tie - white...



### **BULLDOG AVELLA 55CM DOG -POP ART**

Article number:

B1-12-6

Product description: Bulldog Avella covered with Pop art...



#### **GORILLA WITH A BARREL - OK**

Article number: G1-9-1

Product description: Gorilla with barrel - OK

Material:

Polyester resin...



#### **LARGE RED BULL CAN - POP ART**

Article number: P1-3-1

Product description: Red Bull can - Pop art

Polyester resin -...

Page: 39 Full offer





GERMAN STANDING DOG - BLACK TRASH

Article number: B1-18-2

Product description