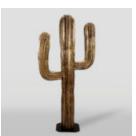

### **CACTUS 180 CM - PINK**

Article Number: K3-1-7 Product Description: Cactus 180 cm - Pink Material: Glass laminate...

#### **CACTUS 180 CM - RED**

Article number: K3-1-6 Product description: Cactus 180 cm - red Material: Glass laminate...