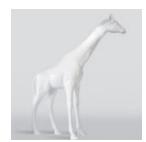

### GIRAFFE WITH CELADON SPOTS - LARGE 3D FIGURE

Article Number: GF062 Product Description: Large figure - pink giraffe with celadon spots....

Page: 2 Full offer

Article Number:GF062 Product Description: Large figure - giraffe in a classic style with green...