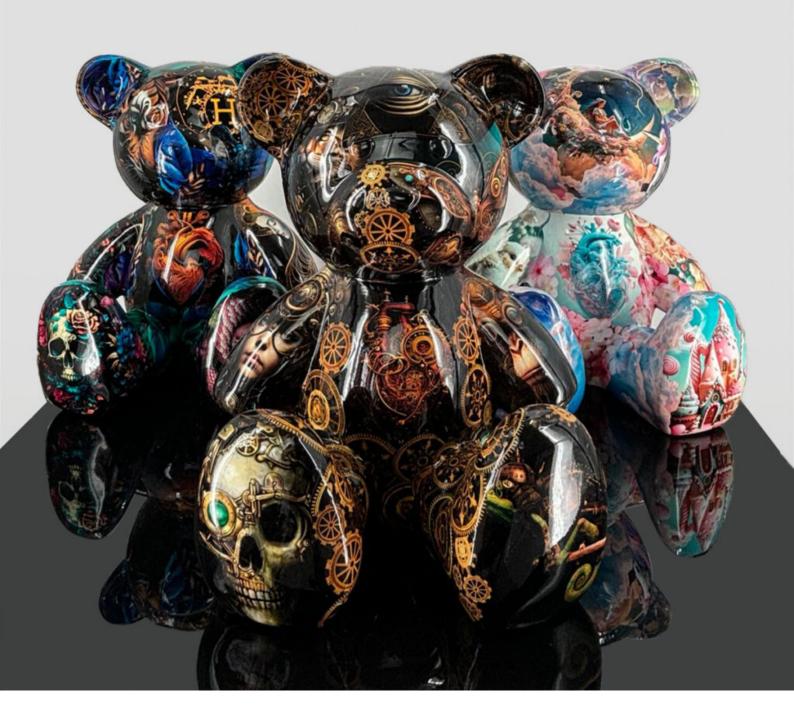

# THE SMALL BEAR SITTING WITH THE LOGO

Article number: M2-7-1

Product description: Small green bear sitting with logo splattered...