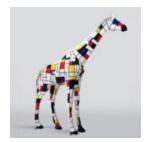

### LARGE GIRAFFE 230CM MONDRIAN VERSION

Article number: Giraffe figure 230cm Product description: Large giraffe 230cm Mondrian version...