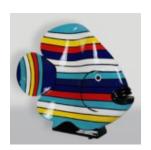

# XL FISH WITH COLORFUL STRIPES - MOTIF 2

Article Number: R1-1-4 Product Description: XL Fish - colorful stripes motif...

Page: 22 Full offer

### XL FISH IN COLORFUL STRIPES - MOTIF 1

Article Number: R1-1-3 Product Description: XL Fish - colorful stripes Material: Polyester...