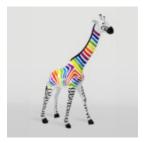

# LARGE LIFE-SIZE GIRAFFE FIGURE - COLORFUL ZEBRA

Article Number: F041 - Zebra Product Description: Large life-size hand-painted giraffe figure...