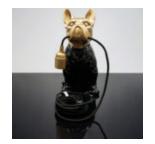

Article Number: C200s LAMP Product Description: White decorative figure with a black head -...

**BULLDOG WITH HEADPHONES** - RED

Article Number: B1-16-2 Product Description: Bulldog with headphones in red...