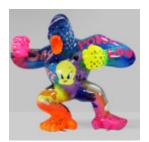

# LARGE GORILLA WITH BARREL ON SHOULDER - OK

Article number: G1-9-2 Product description: Gorilla with barrel - OK Material: PWS glass...

### LARGE GORILLA WITH A BARREL ON HIS SHOULDER -LOONEY TUNES

Article Number:G1-9-4 Product Description:Gorilla with Barrel -Looney Tunes...

### LARGE RED GORILLA WITH A BARREL ON SHOULDER - OK

Article Number: G1-9-3 Product Description: Red gorilla with a barrel - OK Material: PWS glass...

Page: 3 Full offer

CAR MODEL 911 ON BASE - MOTIF 47

Article Number: Car with Base 47 Product Description: Model of car 911 on base for wall...