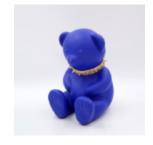

### LARGE BEAR FIGURE SQUARE - BLUE

Article number: M1-2-1 Product description: Standing bear figure in blue Material: Glass...