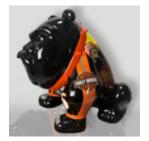

#### **DOG BULLDOG AVELLA 55 CM -HARLEY 2**

Article number: B1-12-25 Product description: Bulldog Avella dog made using the foil wrapping...