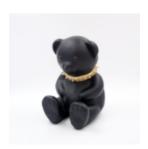

## LARGE SITTING BEAR - WHITE COLOR

Article number:

M2-5-2

Product description: Large sitting teddy bear - color...