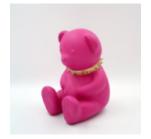

## LARGE SITTING BEAR - ORANGE COLOR

Article number:

M2-5-1

Product description: Large sitting teddy bear - orange...