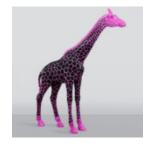

#### LARGE LIFE-SIZE GIRAFFE FIGURE – PINK WITH BLACK SPOTS

Article Number: F041 - Pink with Black Spots Product Description: Large life-size pink giraffe...