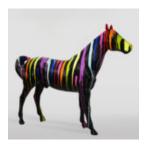

# LARGE GEOMETRIC HORSE MADE OF LAMINATE - RED

GMF039R Product description:

Large geometric horse made of laminate

...

### LARGE GEOMETRIC HORSE MADE OF LAMINATE - BLUE

Article number: GMF039B Product description: Large geometric horse made of...

### LARGE GEOMETRIC HORSE MADE OF LAMINATE - YELLOW

Article number: GMF039Y Product description: Large geometric horse made of...

Page: 15 Full offer

LARGE GEOMETRIC HORSE **MADE OF LAMINATE - ORANGE** 

GMF0390 Product description: Large geometric horse made of...