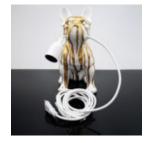

Article Number: C200s LAMP Product Description: White decorative figure with a black head -...

**BULLDOG WITH HEADPHONES** - RED

Article Number: B1-16-2 Product Description: Bulldog with headphones in red...