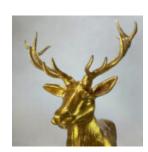

### 3D DECORATIVE FIGURE -LARGE DEER WITH GOLD GLITTER

Article Number:F006 + glitter Product Description:Life-size deer in gold with glitter....

Page: 5 Full offer

LARGE BEAR FIGURE SQUARE - RED

Article number: M1-2-3 Product description: Standing bear figure in red Material: Glass...