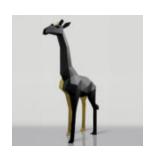

# LARGE LIFE-SIZE GIRAFFE FIGURE - BLACK WITH GOLD SPOTS

Article Number: F041 - black with gold spots Product Description: Large life-size black...