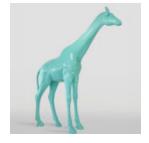

### GIRAFFE WITH CELADON SPOTS - LARGE 3D FIGURE

Article Number: GF062 Product Description: Large figure - pink giraffe with celadon spots....

Page: 2 Full offer