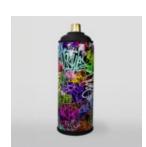

#### **GRAFFITI-THEMED SPRAY**

Article number:

S3-1-2

Product description: Large spray painted with a graffiti motif....

Page: 25 Full offer

### LOONEY TUNES-THEMED SPRAY

Article number: \$3-1-1

Product description: Large spray painted artwork in Looney Tunes motif....