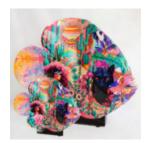

### XL FISH IN COLORFUL STRIPES - MOTIF 1

Article Number: R1-1-3 Product Description: XL Fish - colorful stripes Material: Polyester...