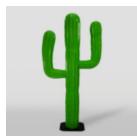

### **CACTUS 180 CM - BLACK TRASH**

Article Number: K3-1-9 Product Description: Cactus 180 cm - black trash...

### **CACTUS 180 CM - WHITE TRASH**

Article Number: K3-1-8 Product Description: Cactus 180 cm - white trash...