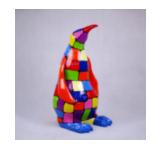

#### **PENGUIN 100 CM - GOLDEN PATCHES**

Article number:

P3-1-5

Product description:

Penguin 100 cm - golden patches

Material: Glass...