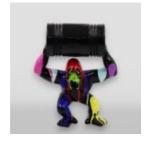

# LARGE BOXER GORILLA FIGURE - POP ART

Article Number: G1-1-7 Product Description: Large gorilla - pop art Material: Glass laminate PWS...