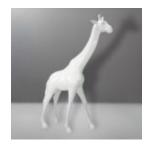

### GIRAFFE WITH CELADON SPOTS - LARGE 3D FIGURE

Article Number: GF062 Product Description: Large figure - pink giraffe with celadon spots....

Page: 2 Full offer