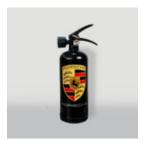

### FIRE EXTINGUISHER 2KG - PORSCHE

Article number: Porsche 2kg Fire Extinguisher Product description: Porsche 2kg Fire...