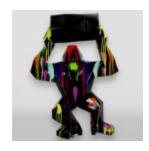

# LARGE BOXER GORILLA FIGURE - POP ART

Article Number: G1-1-7 Product Description: Large gorilla - pop art Material: Glass laminate PWS...