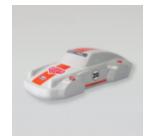

### CAR MODEL 911 ON BASE - MOTIF 20

Article Number: Car with Base 20 Product Description: Model of car 911 on base for wall...