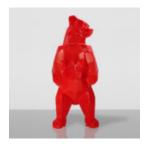

### LARGE BEAR FIGURE SQUARE - WHITE

Article number: M1-2-2 Product description: Standing bear figure in white Material: Glass...