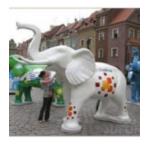

## 3D FIGURE - LIFE-SIZE ELEPHANT

Article Number: F052. Product Description: Large elephant made of glass laminate in natural...