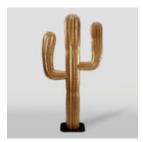

#### **CACTUS 180 CM - GOLD**

Article number: K3-1-1 Product description: Cactus 180 cm - gold Material: Glass laminate...