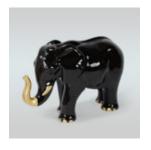

## 3D FIGURE - LIFE-SIZE ELEPHANT

Article Number: F052. Product Description: Large elephant made of glass laminate in natural...