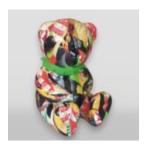

# THE SMALL BEAR SITTING WITH THE LOGO

Article number: M2-7-1

Product description: Small green bear sitting with logo splattered...