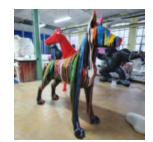

# LARGE GEOMETRIC HORSE MADE OF LAMINATE - RED

GMF039R Product description:

Large geometric horse made of laminate

...

### LARGE GEOMETRIC HORSE MADE OF LAMINATE - BLUE

Article number: GMF039B Product description: Large geometric horse made of...

### LARGE GEOMETRIC HORSE MADE OF LAMINATE - YELLOW

Article number: GMF039Y Product description: Large geometric horse made of...

Page: 15 Full offer

LARGE GEOMETRIC HORSE **MADE OF LAMINATE - ORANGE** 

GMF0390 Product description: Large geometric horse made of...