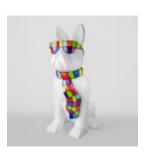

#### **EXCLUSIVE BULLDOG AVELLA -**LAMBORGHINI FIGURE

Article Number: B1-12-28 Product Description: Bulldog Avella figure completely wrapped