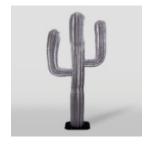

#### **CACTUS 180 CM - SILVER**

Article Number: K3-1-2 Product Description: Cactus 180 cm - silver Material: Laminat...