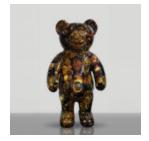

# THE SMALL BEAR SITTING WITH THE LOGO

Article number: M2-7-1

Product description: Small green bear sitting with logo splattered...