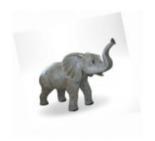

## 3D FIGURE - LIFE-SIZE ELEPHANT

Article Number: F052. Product Description: Large elephant made of glass laminate in natural...