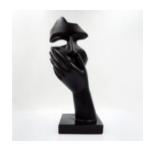

#### **LARGE MASK BASE - RED LIPS**

Item Number: M3-1-10 Product Description: Large mask on base - Black with Red...