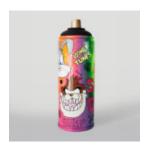

#### **GRAFFITI-THEMED SPRAY**

Article number:

S3-1-2

Product description: Large spray painted with a graffiti motif....

Page: 25 Full offer

### LOONEY TUNES-THEMED SPRAY

Article number: \$3-1-1

Product description: Large spray painted artwork in Looney Tunes motif....