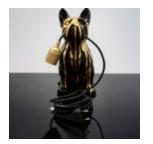

#### **DOG BULLDOG AVELLA 55 CM -MERCEDES LOGO**

Article Number: B1-12-26 Product Description: Bulldog Avella made using foil application...