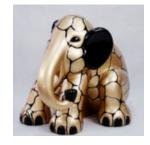

## 3D FIGURE - LIFE-SIZE ELEPHANT

Article Number: F052. Product Description: Large elephant made of glass laminate in natural...