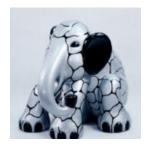

## 3D FIGURE - LIFE-SIZE ELEPHANT

Article Number: F052. Product Description: Large elephant made of glass laminate in natural...