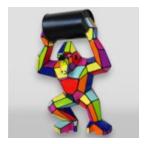

### LARGE BOXER GORILLA FIGURE - ROCKY

Article Number: G1-1-8 Product Description: Large boxer gorilla crafted in the style of Rocky...

# LARGE BOXER GORILLA FIGURE - POP ART

Article Number: G1-1-7 Product Description: Large gorilla - pop art Material: Glass laminate PWS...