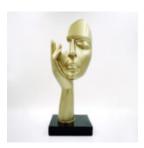

#### **MASK WITH FINGER - RED**

Article Number: B3-2-3 Product Description: Red Face Figure - masks with...

#### **MASK WITH FINGER -HYPNOSIS**

Article Number: M3-2-2 Product Description: Mask with Finger - Hypnosis. Hand-painted...

### **MASK WITH FINGER - WHITE AND BLACK**

Article Number: M3-2-1 Product Description: Mask with Finger - White and...

LARGE MASK ON BASE - RED / **GOLDEN TRASH** 

Article number:M3-1-11 Product description:Large mask on base Material:PWS glass...