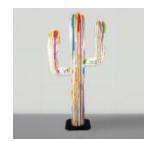

# GREEN METALLIC CACTUS HANGER

Article number: K3-2-8 Product description: Cactus - Green Metallic Material: PWS glass...