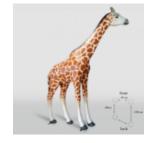

### GIRAFFE WITH CELADON SPOTS - LARGE 3D FIGURE

Article Number: GF062 Product Description: Large figure - pink giraffe with celadon spots....

Page: 2 Full offer