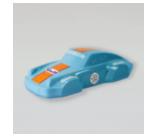

### MASKA SAMOCHODOWA 911 - MOTYW 37

Numer artykułu: Maska Samochodowa 911 - Motyw 37

Opis produktu: Maska Samochodowa 911 - do...