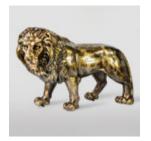

MONOCHROMATIC GEOMETRIC LION FIGURE

Item Number: LGMTI35 Product Description: Monochromatic Geometric Lion Figure Finish:1