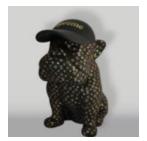

### BULLDOG DOG WITH CAP - MATTE WITH GOLDEN LOGO

Article number: B1-1-8

Product description: Bulldog with Cap - Matte, adorned with golden...