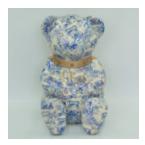

## LARGE SITTING TEDDY BEAR - WISH

Item number: M2-5-8 Product description: Large sitting teddy bear, hand-painted. Material: PWS...