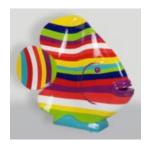

# XL FISH WITH COLORFUL STRIPES - MOTIF 2

Article Number: R1-1-4 Product Description: XL Fish - colorful stripes motif...

Page: 22 Full offer

### XL FISH IN COLORFUL STRIPES - MOTIF 1

Article Number: R1-1-3 Product Description: XL Fish - colorful stripes Material: Polyester...