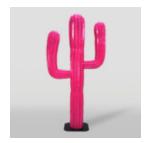

### **CACTUS 180 CM - PINK**

Article Number: K3-1-7 Product Description: Cactus 180 cm - Pink Material: Glass laminate...