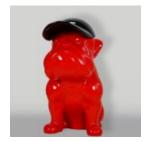

### BULLDOG DOG WITH CAP - MATTE WITH GOLDEN LOGO

Article number: B1-1-8

Product description: Bulldog with Cap - Matte, adorned with golden...