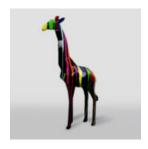

### GIRAFFE WITH CELADON SPOTS - LARGE 3D FIGURE

Article Number: GF062 Product Description: Large figure - pink giraffe with celadon spots....

Page: 2 Full offer