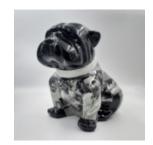

### LARGE FIGURE BOXER DOG - CAMOUFLAGE

Article Number: B1-C198xl-Moro Product Description: Large figure of a boxer dog - camouflage...

Page: 4 Full offer

LARGE SITTING TEDDY BEAR - HAND-PAINTED

Article Number: M2-5-7 Product Description: Large sitting teddy bear,...