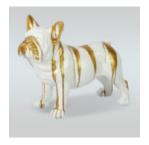

#### DECORATIVE FIGURE FRENCH BULLDOG LAMP - DESIGN VIII

Article Number: C200s LAMP Product Description: Golden decorative figure with a black head -...