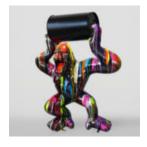

# LARGE GORILLA WITH BARREL ON SHOULDER - OK

Article number: G1-9-2 Product description: Gorilla with barrel - OK Material: PWS glass...