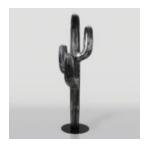

#### **BLACK CACTUS HOOK TRASH**

Article Number: K3-2-7 Product Description: Cactus - Black Trash Material: PWS glass...