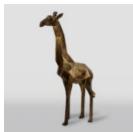

### GIRAFFE WITH CELADON SPOTS - LARGE 3D FIGURE

Article Number: GF062 Product Description: Large figure - pink giraffe with celadon spots....

Page: 2 Full offer