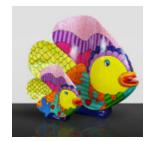

# XL FISH WITH COLORFUL STRIPES - MOTIF 2

Article Number: R1-1-4 Product Description: XL Fish - colorful stripes motif...

Page: 22 Full offer