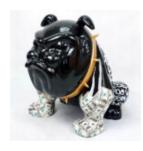

Article Number: C200s LAMP Product Description: White decorative figure with a black head -...

**BULLDOG WITH HEADPHONES** - RED

Article Number: B1-16-2 Product Description: Bulldog with headphones in red...