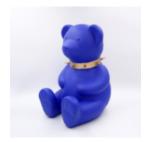

### LARGE BEAR FIGURE SQUARE - BLUE

Article number: M1-2-1 Product description: Standing bear figure in blue Material: Glass...