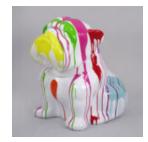

### **DECORATIVE FIGURE RED BULL**

Product Description: Red bull Material: Glass laminate PWS Size: H-45cm x L-81cm x W-32cm...

### DECORATIVE FIGURE BLACK BULL - TRASH

Product Description:Black bull in trash style. Material:Glass laminate PWS Size:H-45cm x...

### DECORATIVE FIGURE BLUE BULL - GOLD TRASH

Product Description: Blue bull in gold trash style. Material: Glass laminate PWS Size: H-45cm x...