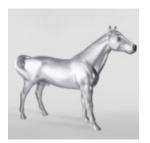

### LIFE-SIZE FIGURE OF A BLACK HORSE

Article Number: F039 Black Product Description: Life-size and natural finish figure of a...

#### NATURAL SIZE HORSE FIGURE -LIGHT VERSION

Article Number: F039 Natural - Light Product Description: Life-size and in natural finish,...

#### LIFE-SIZE HORSE FIGURE

Article number: F039 Natural Product description: Life-size and natural finish horse...

### **GOLDEN HORSE**

Article Number: F039 Product Description: Life-size Golden Horse. Ideal for amusement

#### COLORFUL LIFE-SIZE STATUE OF A HORSE BLACK TRASH

Article number: F039tr Product description: Colorful life-size statue of a horse - black...

#### **LIFE-SIZE HORSE - SILVER**

Article number: F039

Product description: Life-size horse - silver

Material: Glass laminate...

# FULL-SIZE HORSE - MONOGRAM

Item Number: P74 Product Description: Full-size Horse -Monogram Material: Glass laminate...