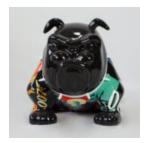

# LARGE BOXER GORILLA FIGURE - POP ART

Article Number: G1-1-7 Product Description: Large gorilla - pop art Material: Glass laminate PWS...