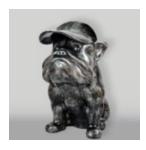

### BULLDOG DOG WITH CAP - MATTE WITH GOLDEN LOGO

Article number: B1-1-8

Product description: Bulldog with Cap - Matte, adorned with golden...