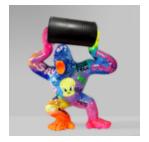

# LARGE GORILLA WITH BARREL ON SHOULDER - OK

Article number: G1-9-2 Product description: Gorilla with barrel - OK Material: PWS glass...

### LARGE GORILLA WITH A BARREL ON HIS SHOULDER -LOONEY TUNES

Article Number:G1-9-4 Product Description:Gorilla with Barrel -Looney Tunes...

### LARGE RED GORILLA WITH A BARREL ON SHOULDER - OK

Article Number: G1-9-3 Product Description: Red gorilla with a barrel - OK Material: PWS glass...

Page: 3 Full offer

CAR MODEL 911 ON BASE - MOTIF 47

Article Number: Car with Base 47 Product Description: Model of car 911 on base for wall...