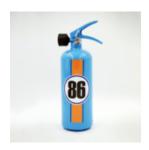

### FIRE EXTINGUISHER 1KG - GULF 86

Article Number: Fire Extinguisher 86 1kg

Product Description: Fire Extinguisher 1kg - Gulf...