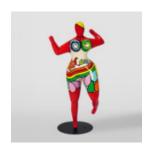

### LARGE FEMALE FIGURE

Article Number: Woman Love Product Description: Large red figure of a woman hand-painted