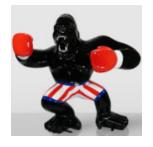

### LARGE BOXER GORILLA FIGURE - ROCKY

Article Number: G1-1-8 Product Description: Large boxer gorilla crafted in the style of Rocky...