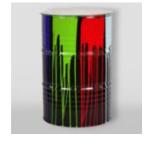

### **BENT BARREL WITH LOGO**

Article Number: B3-2-3

Product Description: Bent green barrel with logo. Ideal as an event...

### **BARREL - PAINTING + LOGO**

Article number: B3-3-1

Product description: Barrel - painting +...

### BENT BARREL WITH SILVER MONOGRAM

Article Number: B3-2-2 Product Description:

Bent barrel with LV...

# BENT BARREL WITH A MONOGRAM.

Article number: B3-2-1 Product description: Bent barrel with LV...

#### BARREL WITH DOLLARS -PAINTING + LOGO

Article number: B3-1-1

D3 1 1

Product description: Barrel with dollars - painting +...

Page: 14 Full offer