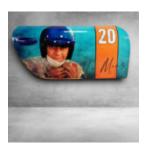

### CAR MODEL 911 ON BASE - MOTIF 20

Article Number: Car with Base 20 Product Description: Model of car 911 on base for wall...