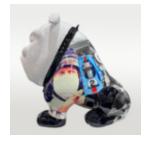

### ENGLISH BULLDOG DECORATIVE FIGURE -MONOCHROME VERSION

Article number: B1-C197xl

Product description: Decorative figure of English Bulldog - black...