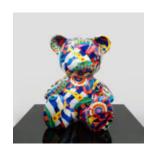

# THE SMALL BEAR SITTING WITH THE LOGO

Article number: M2-7-1

Product description: Small green bear sitting with logo splattered...