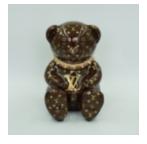

# THE SMALL BEAR SITTING WITH THE LOGO

Article number: M2-7-1

Product description: Small green bear sitting with logo splattered...