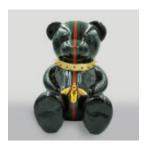

# PORSCHE TEDDY BEAR SITTING ON A PILLOW

Article Number: M2-6-2 Product Description: Teddy bear with glasses sitting on a...

Page: 6 Full offer