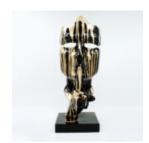

#### **MASK WITH FINGER - RED**

Article Number: B3-2-3 Product Description: Red Face Figure - masks with...