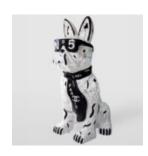

### DOG MEDIUM FIGURE OF BULLDOG WITH TIE AND GLASSES - LOGO

Article Number: B1-28-4 Product Description: Large bulldog figure with tie and glasses,...