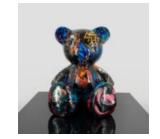

## LARGE SITTING TEDDY BEAR - WISH

Item number: M2-5-8 Product description: Large sitting teddy bear, hand-painted. Material: PWS...