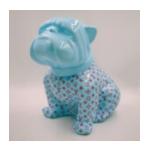

### LARGE MASK ON STAND - IN BLUE PATCHES

Article number: M3-1-5

Product description: Large mask on stand - White with blue...