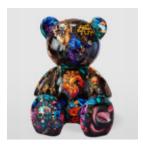

# LARGE BOXER GORILLA FIGURE - POP ART

Article Number: G1-1-7 Product Description: Large gorilla - pop art Material: Glass laminate PWS...