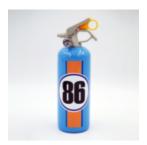

### FIRE EXTINGUISHER 1KG - GULF 86

Article Number: Fire Extinguisher 86 1kg

Product Description: Fire Extinguisher 1kg - Gulf...