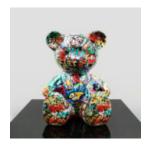

# THE SMALL BEAR SITTING WITH THE LOGO

Article number: M2-7-1

Product description: Small green bear sitting with logo splattered...