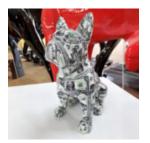

### LARGE FIGURE BOXER DOG - CAMOUFLAGE

Article Number: B1-C198xl-Moro Product Description: Large figure of a boxer dog - camouflage...

Page: 4 Full offer

LARGE SITTING TEDDY BEAR - HAND-PAINTED

Article Number: M2-5-7 Product Description: Large sitting teddy bear,...