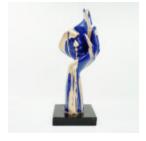

### LARGE FEMALE FIGURE

Article Number: Woman Love Product Description: Large red figure of a woman hand-painted