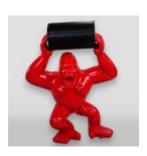

# LARGE GORILLA WITH BARREL ON SHOULDER - OK

Article number: G1-9-2 Product description: Gorilla with barrel - OK Material: PWS glass...

### LARGE GORILLA WITH A BARREL ON HIS SHOULDER -LOONEY TUNES

Article Number:G1-9-4 Product Description:Gorilla with Barrel -Looney Tunes...

### LARGE RED GORILLA WITH A BARREL ON SHOULDER - OK

Article Number: G1-9-3 Product Description: Red gorilla with a barrel - OK Material: PWS glass...

Page: 3 Full offer

CAR MODEL 911 ON BASE - MOTIF 47

Article Number: Car with Base 47 Product Description: Model of car 911 on base for wall...