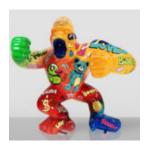

# LARGE BOXER GORILLA FIGURE - POP ART

Article Number: G1-1-7 Product Description: Large gorilla - pop art Material: Glass laminate PWS...