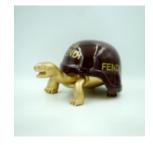

### **TURTLE IN A HELMET - FERRARI**

Article number: Z2-1-1

Product description: Turtle in a helmet - Ferrari

Material:

Polyester...