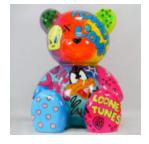

### LARGE GORILLA WITH A BARREL ON HIS SHOULDER -LOONEY TUNES

Article Number:G1-9-4 Product Description:Gorilla with Barrel -Looney Tunes...