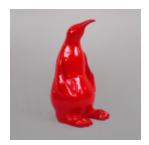

Article number: P3-1-1

Product description: Penguin 100 cm - one color

Material: Glass...

**PENGUIN 100 CM - STRIPES** 

Article number: P3-1-2

Product description:

Penguin 100 cm - stripes Material:

Glass laminate...