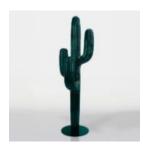

# GREEN METALLIC CACTUS HANGER

Article number: K3-2-8 Product description: Cactus - Green Metallic Material: PWS glass...