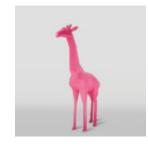

### GIRAFFE WITH CELADON SPOTS - LARGE 3D FIGURE

Article Number: GF062 Product Description: Large figure - pink giraffe with celadon spots....

Page: 2 Full offer