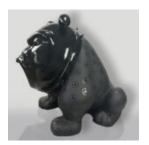

### ENGLISH BULLDOG DECORATIVE FIGURE -MONOCHROME VERSION

Article number: B1-C197xl

Product description: Decorative figure of English Bulldog - black...