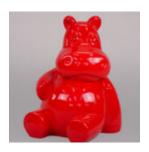

# 3D FIGURE MADE OF LAMINATE - LIFE-SIZE HIPPOPOTAMUS - TRASH

Article number: GC209 Product description: 3D Figure - Life-size hippopotamus made in the...