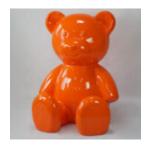

## LARGE SITTING BEAR - ORANGE COLOR

Article number:

M2-5-1

Product description: Large sitting teddy bear - orange...