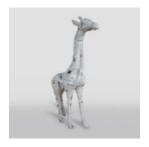

### GIRAFFE WITH CELADON SPOTS - LARGE 3D FIGURE

Article Number: GF062 Product Description: Large figure - pink giraffe with celadon spots....

Page: 2 Full offer