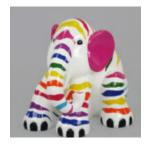

## 3D FIGURE - LIFE-SIZE ELEPHANT

Article Number: F052. Product Description: Large elephant made of glass laminate in natural...