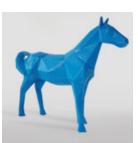

### LARGE GEOMETRIC HORSE MADE OF LAMINATE - BLUE

Article number: GMF039B Product description: Large geometric horse made of...