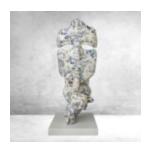

### LARGE MASK ON STAND - IN BLUE PATCHES

Article number: M3-1-5

Product description: Large mask on stand - White with blue...