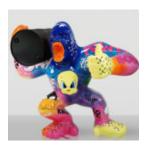

# LARGE BOXER GORILLA FIGURE - POP ART

Article Number: G1-1-7 Product Description: Large gorilla - pop art Material: Glass laminate PWS...