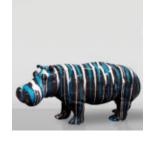

# 3D FIGURE MADE OF LAMINATE - LIFE-SIZE HIPPOPOTAMUS - TRASH

Article number: GC209 Product description: 3D Figure - Life-size hippopotamus made in the...