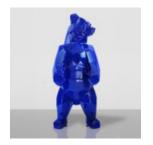

### LARGE BEAR FIGURE SQUARE - BLUE

Article number: M1-2-1 Product description: Standing bear figure in blue Material: Glass...