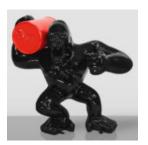

# LARGE GORILLA WITH BARREL ON SHOULDER - OK

Article number: G1-9-2 Product description: Gorilla with barrel - OK Material: PWS glass...

### LARGE RED GORILLA WITH A BARREL ON SHOULDER - OK

Article Number: G1-9-3 Product Description: Red gorilla with a barrel - OK Material: PWS glass...

Page: 3 Full offer

CAR MODEL 911 ON BASE - MOTIF 47

Article Number: Car with Base 47 Product Description: Model of car 911 on base for wall...