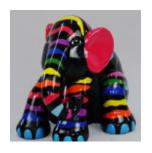

## 3D FIGURE - LIFE-SIZE ELEPHANT

Article Number: F052. Product Description: Large elephant made of glass laminate in natural...