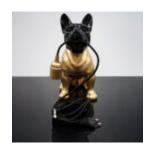

#### **DOG BULLDOG AVELLA 55 CM -MERCEDES LOGO**

Article Number: B1-12-26 Product Description: Bulldog Avella made using foil application...