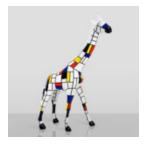

### LARGE GIRAFFE 230CM MONDRIAN VERSION

Article number: Giraffe figure 230cm Product description: Large giraffe 230cm Mondrian version...