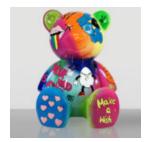

# THE SMALL BEAR SITTING WITH THE LOGO

Article number: M2-7-1

Product description: Small green bear sitting with logo splattered...