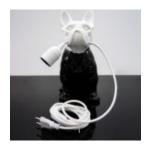

Article Number: C200s LAMP Product Description: White decorative figure with a black head -...

**BULLDOG WITH HEADPHONES** - RED

Article Number: B1-16-2 Product Description: Bulldog with headphones in red...