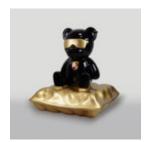

# PORSCHE TEDDY BEAR SITTING ON A PILLOW

Article Number: M2-6-2 Product Description: Teddy bear with glasses sitting on a...

Page: 6 Full offer