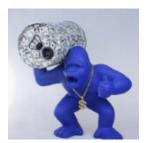

# LARGE GORILLA WITH BARREL ON SHOULDER - OK

Article number: G1-9-2 Product description: Gorilla with barrel - OK Material: PWS glass...