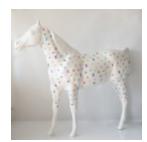

# LARGE GEOMETRIC HORSE MADE OF LAMINATE - RED

GMF039R Product description:

Large geometric horse made of laminate

...

### LARGE GEOMETRIC HORSE MADE OF LAMINATE - BLUE

Article number: GMF039B Product description: Large geometric horse made of...

### LARGE GEOMETRIC HORSE MADE OF LAMINATE - YELLOW

Article number: GMF039Y Product description: Large geometric horse made of...

Page: 15 Full offer

LARGE GEOMETRIC HORSE **MADE OF LAMINATE - ORANGE** 

GMF0390 Product description: Large geometric horse made of...