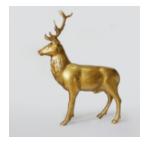

### 3D DECORATIVE FIGURE -LARGE DEER WITH GOLD GLITTER

Article Number:F006 + glitter Product Description:Life-size deer in gold with glitter....

Page: 5 Full offer

LARGE BEAR FIGURE SQUARE - RED

Article number: M1-2-3 Product description: Standing bear figure in red Material: Glass...

### 3D DECORATIVE FIGURE - LARGE WHITE DEER

Article Number:F006 Product Description:Life-size deer crafted in white color. Material:PWS...

### 3D DECORATIVE FIGURE -LARGE DEER IN NATURAL COLORATION

Article Number: F006 Product Description: Life-size deer made in natural...

### **DECORATIVE 3D FIGURE - BIG RED DEER**

Article Number: F006 Red Product Description: Life-size Deer Material: Glass Laminate...