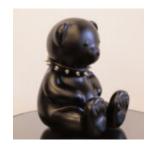

# THE SMALL BEAR SITTING WITH THE LOGO

Article number: M2-7-1

Product description: Small green bear sitting with logo splattered...