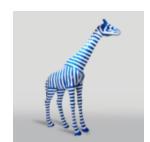

### GIRAFFE WITH CELADON SPOTS - LARGE 3D FIGURE

Article Number: GF062 Product Description: Large figure - pink giraffe with celadon spots....

Page: 2 Full offer

Article Number:GF062 Product Description: Large figure - giraffe in a classic style with green...