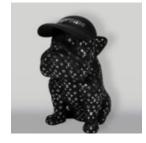

### BULLDOG DOG WITH CAP - MATTE WITH GOLDEN LOGO

Article number: B1-1-8

Product description: Bulldog with Cap - Matte, adorned with golden...

### **DOG BULLDOG WITH CAP - RED**

Article number: B1-1-2

Product description: Bulldog with Cap - Red with black...

### DOG BULLDOG WITH CAP - MATTE WITH CHROME

Article number: B1-1-3 Product description: Bulldog with Cap -Matte. adorned with silver...

### DOG BULLDOG WITH CAP - MATTE

Article number: B1-1-4 Product description: Bulldog with Cap -Matte, adorned Material: Glass...

# DOG BULLDOG WITH CAP - GOLDEN PATINA

Article number: B1-1-5

Product description: Bulldog with Hat - Gold...

# **BULLDOG WITH CAP - MATTE PAINTED**

Article Number: B1-1-1 Product Description: Bulldog with Cap - Painted Material:

Glass...

Page: 49 Full offer

LARGE BALLOON DOG -LOONEY TUNES

article number: B2-1-1

Product description: Large balloon dog - Looney Tunes

# BULLDOG DOG WITH HAT - MCQUEEN

article number: B1-1-7

Product description: Bulldog with hat - McQueen

Material:...

# **BULLDOG WITH CAP - SILVER PATINA**

Product Number: B1-1-6 Product Description: Bulldog with Cap - Silver...