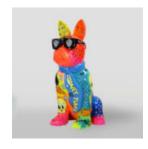

#### DOG LARGE BULLDOG FIGURINE WITH TIE AND GLASSES - SMARTIE

Article Number: B1-5-12 Product Description: Large Bulldog Figurine with Tie and Glasses....